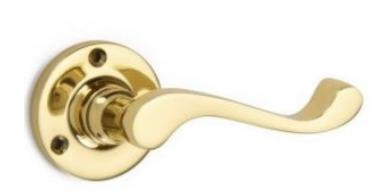

## **Lichfield Lever On Round Rose**

**£0.00** exc VAT: £0.00

## **Short Description**

- 1902 Traditional English made Lever Handles to be used on internal or external doors. Lichfield Lever On Round Rose
- Dimensions 57mm
- Plate Styles Available;
  - o Latch Plate (Plain)
  - o Lock Set (With Key Holes)
  - o Euro Profile (For Use With Euro Cylinders)
  - o Bathroom Plate (With Bathroom Turn and Release)
- This range is made to order in the UK please allow 6 weeks for delivery. Please contact us for prices and further information.
- Available in 27 luxury finishes from aged brass and dark bronze to distressed nickel and polished chrome (please see below list for the full the selection).