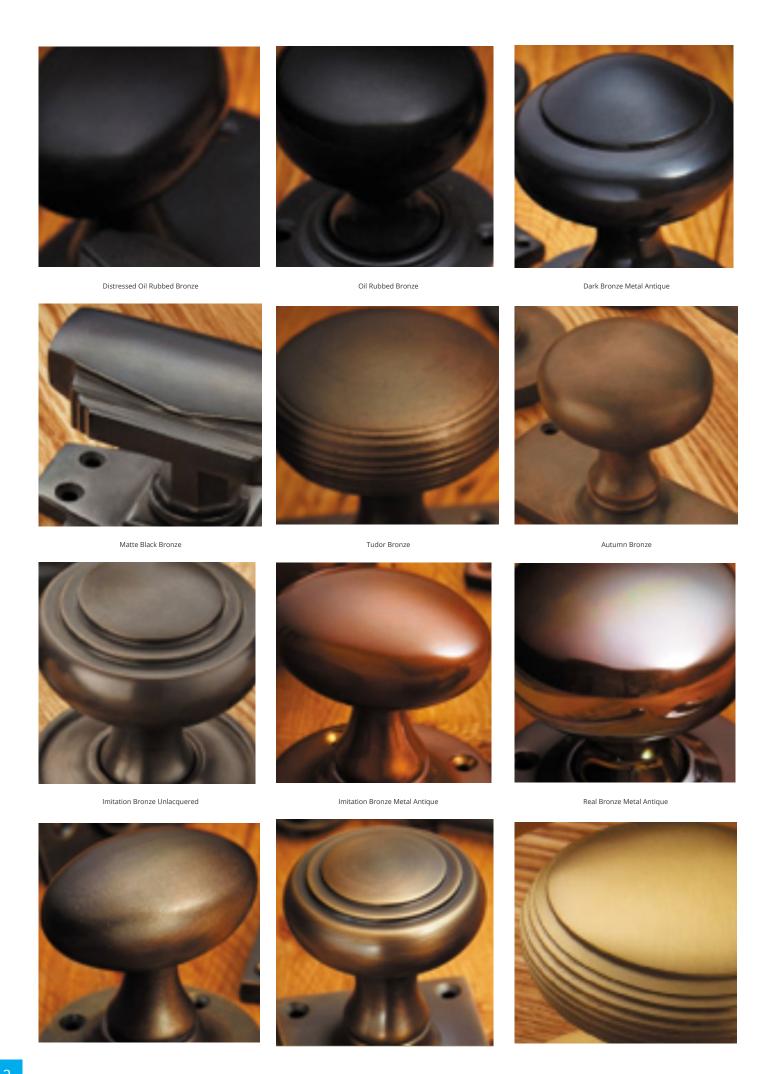

## **Short Description**

- 1902 Traditional English made Lever Handles to be used on internal or external doors. Lichfield Lever On Round Rose
- Dimensions 57mm
- Plate Styles Available;
  - o Latch Plate (Plain)
  - o Lock Set (With Key Holes)
  - o Euro Profile (For Use With Euro Cylinders)
  - o Bathroom Plate (With Bathroom Turn and Release)
- This range is made to order in the UK please allow 6 weeks for delivery. Please contact us for prices and further information.
- Available in 27 luxury finishes from aged brass and dark bronze to distressed nickel and polished chrome (please see below list for the full the selection).