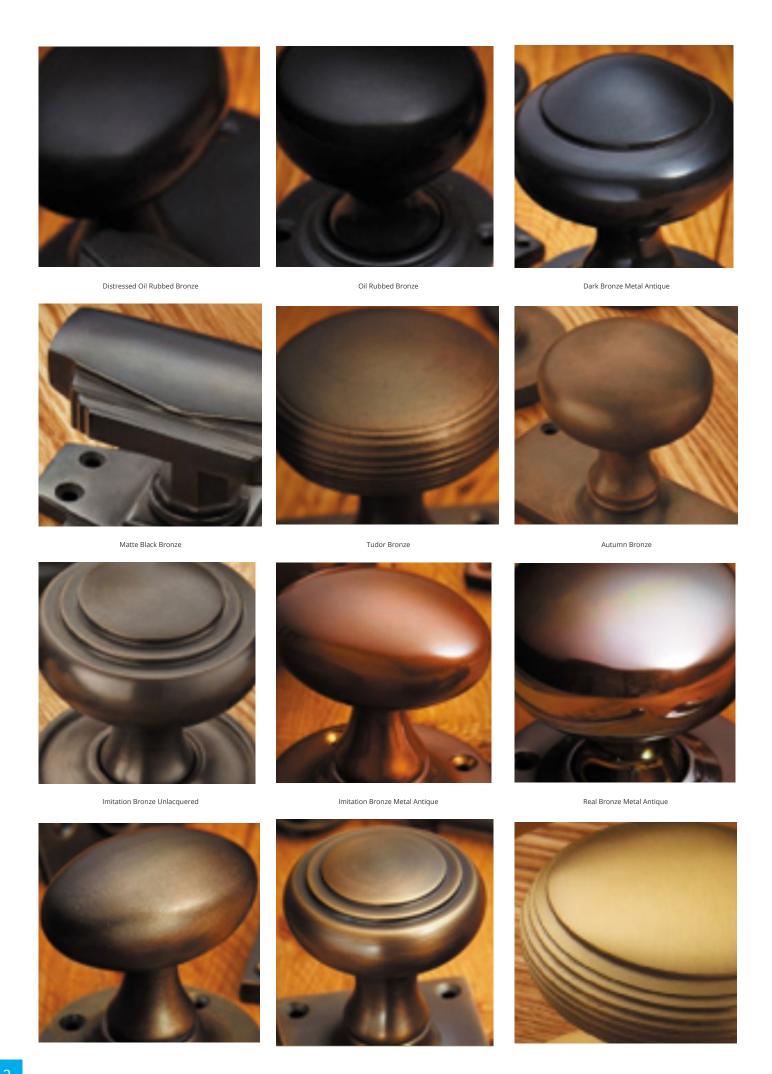

## **Short Description**

- 1906 Traditional English made Lever Handles to be used on internal or external doors. Lichfield Lever Lock
- Dimensions 152mm x 41mm Available:
  To suit bathroom furniture
  To suit Euro profile
  To suit Oval cylinder
- Plate Styles Available;
  - o Latch Plate (Plain)
  - o Lock Set (With Key Holes)
  - o Euro Profile (For Use With Euro Cylinders)
  - $\circ$  Bathroom Plate (With Bathroom Turn and Release)
- This range is made to order in the UK please allow 6 weeks for delivery. Please contact us for prices and further information.
- Available in 27 luxury finishes from aged brass and dark bronze to distressed nickel and polished chrome (please see below list for the full the selection).