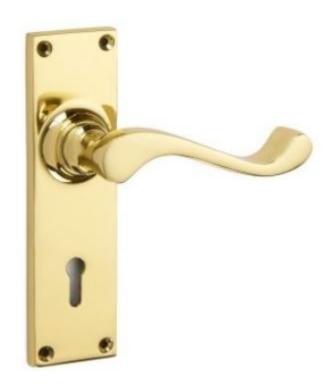

## **Lichfield Lever Lock**

**£0.00** exc VAT: £0.00

## **Short Description**

- 1906 Traditional English made Lever Handles to be used on internal or external doors. Lichfield Lever Lock
- Dimensions 152mm x 41mm Available:
  To suit bathroom furniture
  To suit Euro profile
  To suit Oval cylinder
- Plate Styles Available;
  - o Latch Plate (Plain)
  - o Lock Set (With Key Holes)
  - o Euro Profile (For Use With Euro Cylinders)
  - $\circ$  Bathroom Plate (With Bathroom Turn and Release)
- This range is made to order in the UK please allow 6 weeks for delivery. Please contact us for prices and further information.
- Available in 27 luxury finishes from aged brass and dark bronze to distressed nickel and polished chrome (please see below list for the full the selection).