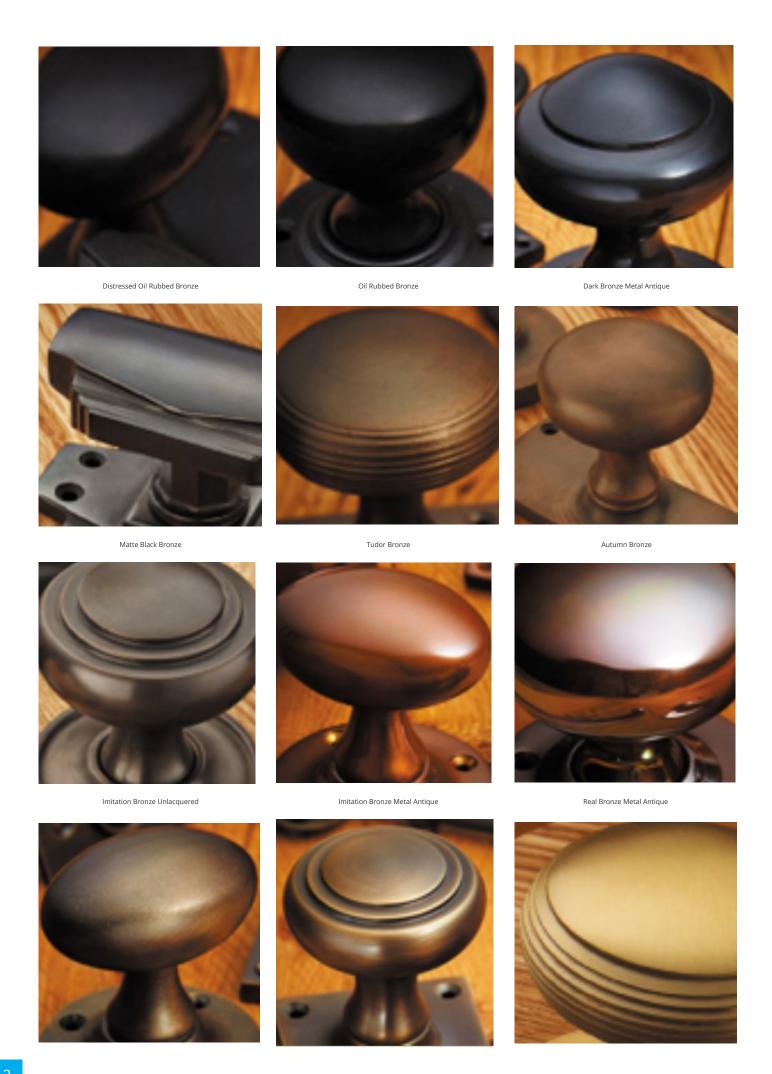

## **Short Description**

- 1906L Traditional English made Lever Handles to be used on internal or external doors. Lichfield Lever Latch
- Dimensions 152mm x 41mm
- Plate Styles Available;
  - o Latch Plate (Plain)
  - o Lock Set (With Key Holes)
  - Euro Profile (For Use With Euro Cylinders)
  - o Bathroom Plate (With Bathroom Turn and Release)
- This range is made to order in the UK please allow 6 weeks for delivery. Please contact us for prices and further information.
- Available in 27 luxury finishes from aged brass and dark bronze to distressed nickel and polished chrome (please see below list for the full the selection).

Marbled Brass

Aged Brass

Satin Brass Unlacquered

Satin Brass

Polished Brass Unlacquered

Polished Brass

Polished Gunmetal Unlacquered

Polished Gunmetal

Distressed Antique Nickel

Antique Nickel

Satin Nickel Plate

Pearl Nickel

Polished Nickel

Satin Chrome Plate

Chrome Plate