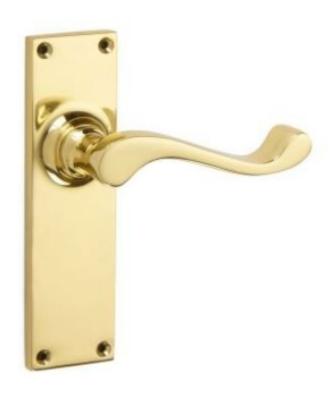

## **Lichfield Lever Latch**

**£0.00** exc VAT: £0.00

## **Short Description**

- 1906L Traditional English made Lever Handles to be used on internal or external doors. Lichfield Lever Latch
- Dimensions 152mm x 41mm
- Plate Styles Available;
  - o Latch Plate (Plain)
  - o Lock Set (With Key Holes)
  - Euro Profile (For Use With Euro Cylinders)
  - o Bathroom Plate (With Bathroom Turn and Release)
- This range is made to order in the UK please allow 6 weeks for delivery. Please contact us for prices and further information.
- Available in 27 luxury finishes from aged brass and dark bronze to distressed nickel and polished chrome (please see below list for the full the selection).