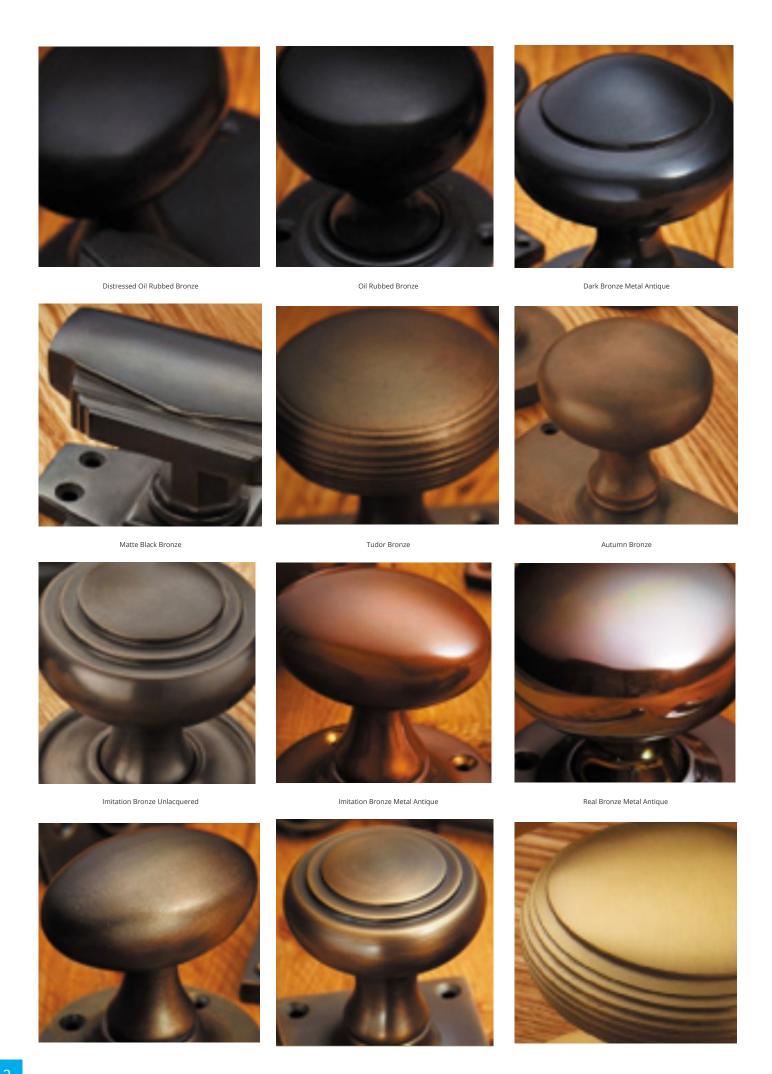

## **Short Description**

- 1907 Traditional English made Lever Handles to be used on internal or external doors. Lichfield Lever Latch
- Dimensions 100mm x 41mm
- Plate Styles Available;
  - o Latch Plate (Plain)
  - o Lock Set (With Key Holes)
  - Euro Profile (For Use With Euro Cylinders)
  - o Bathroom Plate (With Bathroom Turn and Release)
- This range is made to order in the UK please allow 6 weeks for delivery. Please contact us for prices and further information.
- Available in 27 luxury finishes from aged brass and dark bronze to distressed nickel and polished chrome (please see below list for the full the selection).

Marbled Brass

Aged Brass

Satin Brass Unlacquered

Satin Brass

Polished Brass Unlacquered

Polished Brass

Polished Gunmetal Unlacquered

Polished Gunmetal

Distressed Antique Nickel

Antique Nickel

Satin Nickel Plate

Pearl Nickel

Polished Nickel

Satin Chrome Plate

Chrome Plate