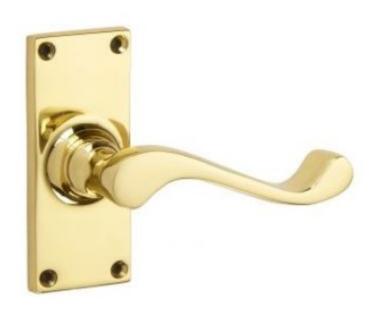

## **Lichfield Lever Latch**

**£0.00** exc VAT: £0.00

## **Short Description**

- 1907 Traditional English made Lever Handles to be used on internal or external doors. Lichfield Lever Latch
- Dimensions 100mm x 41mm
- Plate Styles Available;
  - o Latch Plate (Plain)
  - o Lock Set (With Key Holes)
  - Euro Profile (For Use With Euro Cylinders)
  - o Bathroom Plate (With Bathroom Turn and Release)
- This range is made to order in the UK please allow 6 weeks for delivery. Please contact us for prices and further information.
- Available in 27 luxury finishes from aged brass and dark bronze to distressed nickel and polished chrome (please see below list for the full the selection).