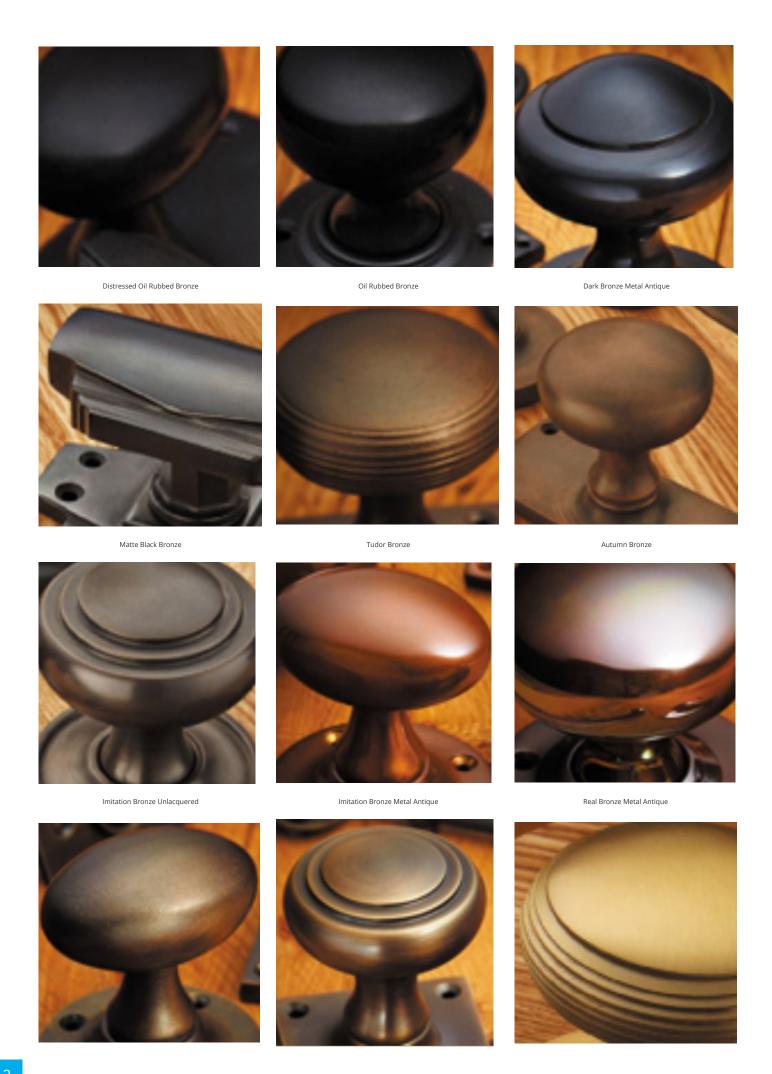

## **Short Description**

- 2168 Traditional English made Lever Handles to be used on internal or external doors. Lichfield Lever Lock
- Dimensions 165 x 41mm
- Plate Styles Available;
  - o Latch Plate (Plain)
  - o Lock Set (With Key Holes)
  - o Euro Profile (For Use With Euro Cylinders)
  - o Bathroom Plate (With Bathroom Turn and Release)
- This range is made to order in the UK please allow 6 weeks for delivery. Please contact us for prices and further information.
- Available in 27 luxury finishes from aged brass and dark bronze to distressed nickel and polished chrome (please see below list for the full the selection).