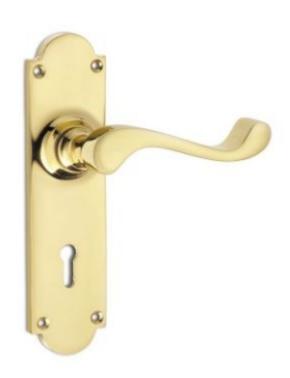

## **Lichfield Lever Lock**

**£0.00** exc VAT: £0.00

## **Short Description**

- 2168 Traditional English made Lever Handles to be used on internal or external doors. Lichfield Lever Lock
- Dimensions 165 x 41mm
- Plate Styles Available;
  - o Latch Plate (Plain)
  - o Lock Set (With Key Holes)
  - o Euro Profile (For Use With Euro Cylinders)
  - o Bathroom Plate (With Bathroom Turn and Release)
- This range is made to order in the UK please allow 6 weeks for delivery. Please contact us for prices and further information.
- Available in 27 luxury finishes from aged brass and dark bronze to distressed nickel and polished chrome (please see below list for the full the selection).