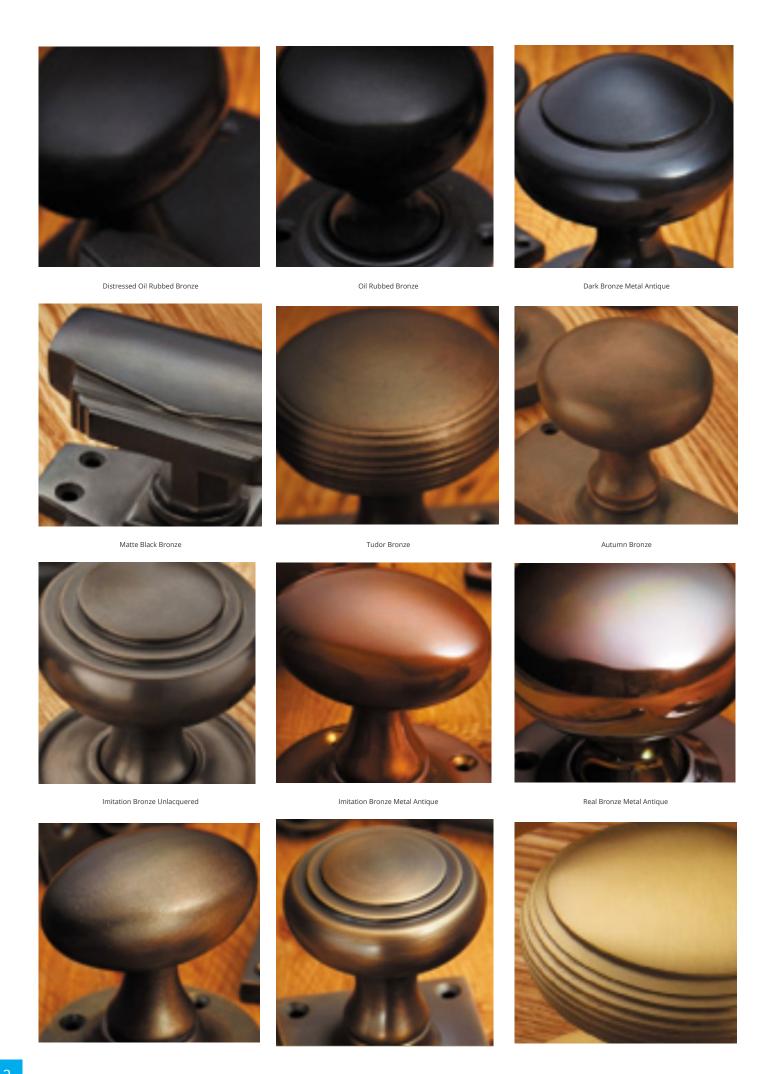

## **Short Description**

- 2169 Traditional English made Lever Handles to be used on internal or external doors. Lichfield Lever Latch
- Dimensions 100mm x 41mm
- Plate Styles Available;
  - o Latch Plate (Plain)
  - $\circ$  Lock Set (With Key Holes)
  - o Euro Profile (For Use With Euro Cylinders)
  - o Bathroom Plate (With Bathroom Turn and Release)
- This range is made to order in the UK please allow 6 weeks for delivery. Please contact us for prices and further information.
- Available in 27 luxury finishes from aged brass and dark bronze to distressed nickel and polished chrome (please see below list for the full the selection).