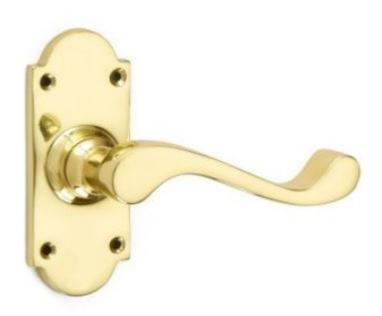

## **Lichfield Lever Latch**

**£0.00** exc VAT: £0.00

## **Short Description**

- 2169 Traditional English made Lever Handles to be used on internal or external doors. Lichfield Lever Latch
- Dimensions 100mm x 41mm
- Plate Styles Available;
  - o Latch Plate (Plain)
  - $\circ$  Lock Set (With Key Holes)
  - o Euro Profile (For Use With Euro Cylinders)
  - o Bathroom Plate (With Bathroom Turn and Release)
- This range is made to order in the UK please allow 6 weeks for delivery. Please contact us for prices and further information.
- Available in 27 luxury finishes from aged brass and dark bronze to distressed nickel and polished chrome (please see below list for the full the selection).