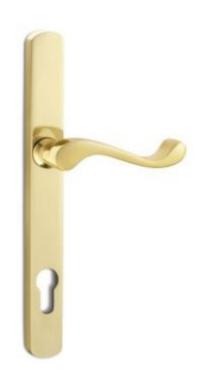

## **Lichfield Lever Lock**

**£0.00** exc VAT: £0.00

## **Short Description**

- 2203E Traditional English made Lever Handles to be used on internal or external doors. Lichfield Lever Lock
- 240mm x 26mm Keyhole centres made to suit customer requirements
- Plate Styles Available;
  - o Latch Plate (Plain)
  - Lock Set (With Key Holes)
  - o Euro Profile (For Use With Euro Cylinders)
  - o Bathroom Plate (With Bathroom Turn and Release)
- This range is made to order in the UK please allow 6 weeks for delivery. Please contact us for prices and further information.
- Available in 27 luxury finishes from aged brass and dark bronze to distressed nickel and polished chrome (please see below list for the full the selection).