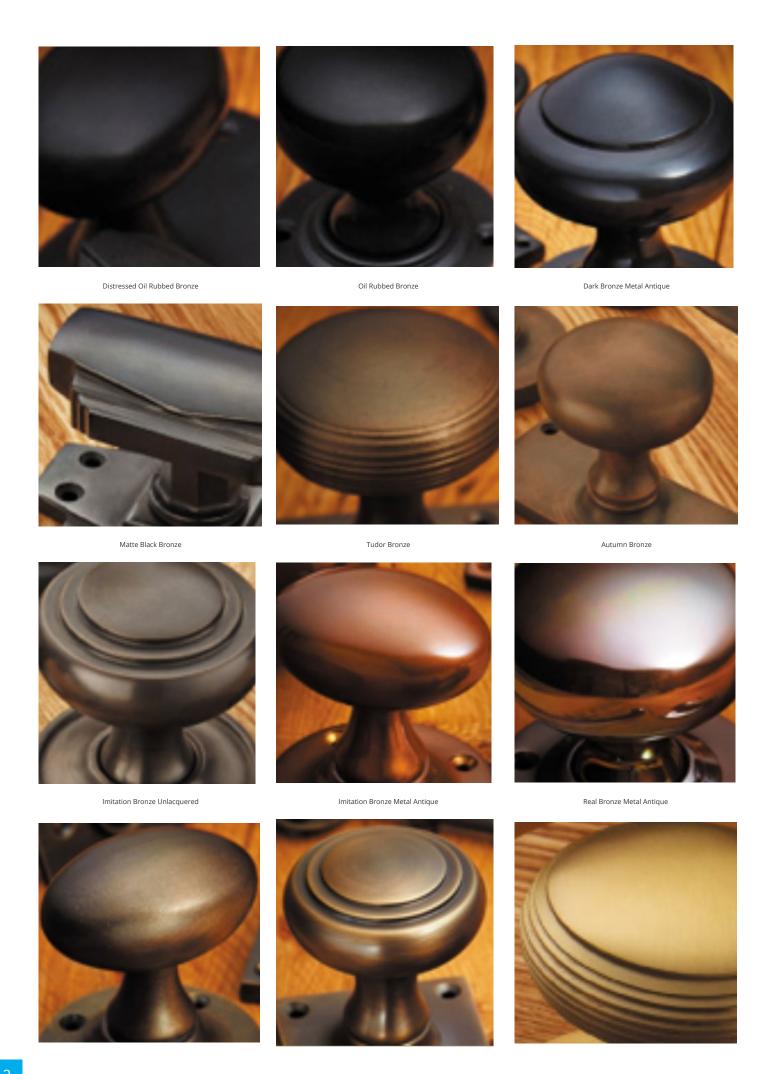

## **Short Description**

- 2203E Traditional English made Lever Handles to be used on internal or external doors. Lichfield Lever Lock
- 240mm x 26mm Keyhole centres made to suit customer requirements
- Plate Styles Available;
  - o Latch Plate (Plain)
  - Lock Set (With Key Holes)
  - o Euro Profile (For Use With Euro Cylinders)
  - o Bathroom Plate (With Bathroom Turn and Release)
- This range is made to order in the UK please allow 6 weeks for delivery. Please contact us for prices and further information.
- Available in 27 luxury finishes from aged brass and dark bronze to distressed nickel and polished chrome (please see below list for the full the selection).