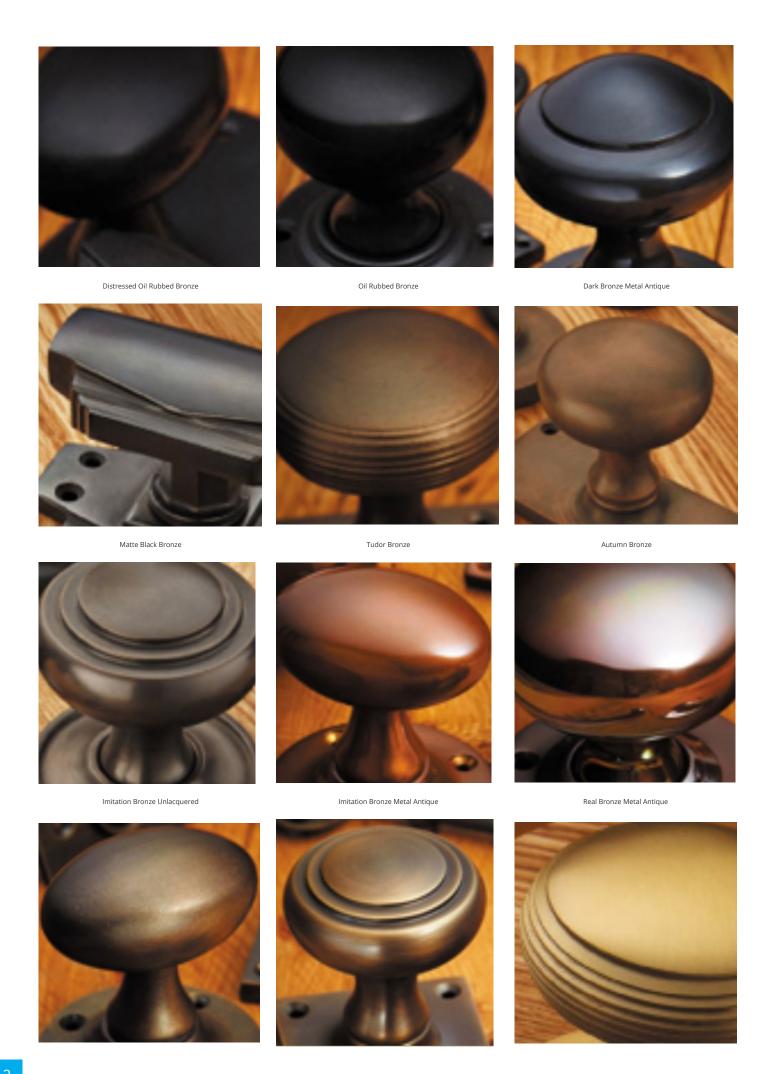

## **Short Description**

- 2070 Traditional English made Lever Handles to be used on internal or external doors. Oaken Lever Lock
- Dimensions 152mm x 41mm Available:
  To suit bathroom furniture
  To suit Euro profile
  To suit oval cylinder
- Plate Styles Available;
  - Latch Plate (Plain)
  - o Lock Set (With Key Holes)
  - o Euro Profile (For Use With Euro Cylinders)
  - $\circ\;$  Bathroom Plate (With Bathroom Turn and Release)
- This range is made to order in the UK please allow 6 weeks for delivery. Please contact us for prices and further information.
- Available in 27 luxury finishes from aged brass and dark bronze to distressed nickel and polished chrome (please see below list for the full the selection).

Distressed Antique Nickel

Antique Nickel

Satin Nickel Plate

Pearl Nickel

Polished Nickel

Satin Chrome Plate

Chrome Plate