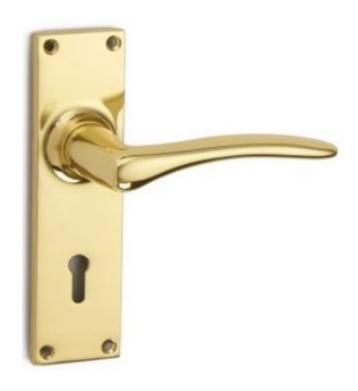

## Oaken Lever Lock

**£0.00** exc VAT: £0.00

## **Short Description**

- 2070 Traditional English made Lever Handles to be used on internal or external doors. Oaken Lever Lock
- Dimensions 152mm x 41mm Available:
  To suit bathroom furniture
  To suit Euro profile
  To suit oval cylinder
- Plate Styles Available;
  - Latch Plate (Plain)
  - o Lock Set (With Key Holes)
  - o Euro Profile (For Use With Euro Cylinders)
  - $\circ\;$  Bathroom Plate (With Bathroom Turn and Release)
- This range is made to order in the UK please allow 6 weeks for delivery. Please contact us for prices and further information.
- Available in 27 luxury finishes from aged brass and dark bronze to distressed nickel and polished chrome (please see below list for the full the selection).