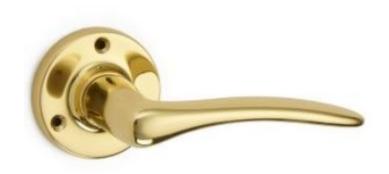

## **Oaken Lever on Round Rose**

**£0.00** exc VAT: £0.00

## **Short Description**

- 2070R Traditional English made Lever Handles to be used on internal or external doors. Oaken Lever on Round Rose
- Dimensions 57mm
- Plate Styles Available;
  - Latch Plate (Plain)
  - o Lock Set (With Key Holes)
  - o Euro Profile (For Use With Euro Cylinders)
  - o Bathroom Plate (With Bathroom Turn and Release)
- This range is made to order in the UK please allow 6 weeks for delivery. Please contact us for prices and further information.
- Available in 27 luxury finishes from aged brass and dark bronze to distressed nickel and polished chrome (please see below list for the full the selection).