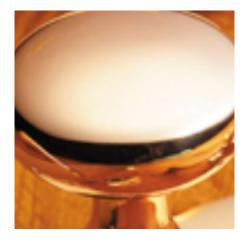

## **Product Images**

## **Short Description**

- 2070R Traditional English made Lever Handles to be used on internal or external doors. Oaken Lever on Round Rose
- Dimensions 57mm
- Plate Styles Available;
  - Latch Plate (Plain)
  - o Lock Set (With Key Holes)
  - o Euro Profile (For Use With Euro Cylinders)
  - o Bathroom Plate (With Bathroom Turn and Release)
- This range is made to order in the UK please allow 6 weeks for delivery. Please contact us for prices and further information.
- Available in 27 luxury finishes from aged brass and dark bronze to distressed nickel and polished chrome (please see below list for the full the selection).