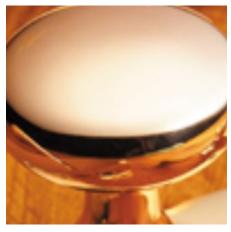

## **Product Images**

## **Short Description**

- 2070R Traditional English made Lever Handles to be used on internal or external doors. Oaken Lever on Round Rose
- Dimensions 57mm
- Plate Styles Available;
  - Latch Plate (Plain)
  - o Lock Set (With Key Holes)
  - o Euro Profile (For Use With Euro Cylinders)
  - o Bathroom Plate (With Bathroom Turn and Release)
- This range is made to order in the UK please allow 6 weeks for delivery. Please contact us for prices and further information.
- Available in 27 luxury finishes from aged brass and dark bronze to distressed nickel and polished chrome (please see below list for the full the selection).