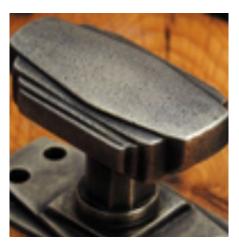

## **Product Images**

## **Short Description**

- 2070R Traditional English made Lever Handles to be used on internal or external doors. Oaken Lever on Round Rose
- Dimensions 57mm
- Plate Styles Available;
  - Latch Plate (Plain)
  - o Lock Set (With Key Holes)
  - o Euro Profile (For Use With Euro Cylinders)
  - o Bathroom Plate (With Bathroom Turn and Release)
- This range is made to order in the UK please allow 6 weeks for delivery. Please contact us for prices and further information.
- Available in 27 luxury finishes from aged brass and dark bronze to distressed nickel and polished chrome (please see below list for the full the selection).