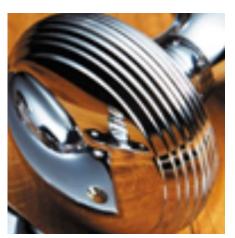

## **Oaken Lever on Round Rose**

**£0.00** exc VAT: £0.00

## **Short Description**

- 2070R Traditional English made Lever Handles to be used on internal or external doors. Oaken Lever on Round Rose
- Dimensions 57mm
- Plate Styles Available;
  - Latch Plate (Plain)
  - o Lock Set (With Key Holes)
  - o Euro Profile (For Use With Euro Cylinders)
  - o Bathroom Plate (With Bathroom Turn and Release)
- This range is made to order in the UK please allow 6 weeks for delivery. Please contact us for prices and further information.
- Available in 27 luxury finishes from aged brass and dark bronze to distressed nickel and polished chrome (please see below list for the full the selection).