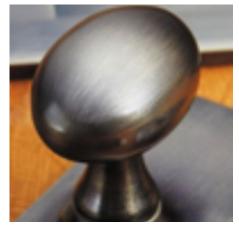

## **Product Images**

## **Short Description**

- 2070R Traditional English made Lever Handles to be used on internal or external doors. Oaken Lever on Round Rose
- Dimensions 57mm
- Plate Styles Available;
  - Latch Plate (Plain)
  - o Lock Set (With Key Holes)
  - o Euro Profile (For Use With Euro Cylinders)
  - o Bathroom Plate (With Bathroom Turn and Release)
- This range is made to order in the UK please allow 6 weeks for delivery. Please contact us for prices and further information.
- Available in 27 luxury finishes from aged brass and dark bronze to distressed nickel and polished chrome (please see below list for the full the selection).