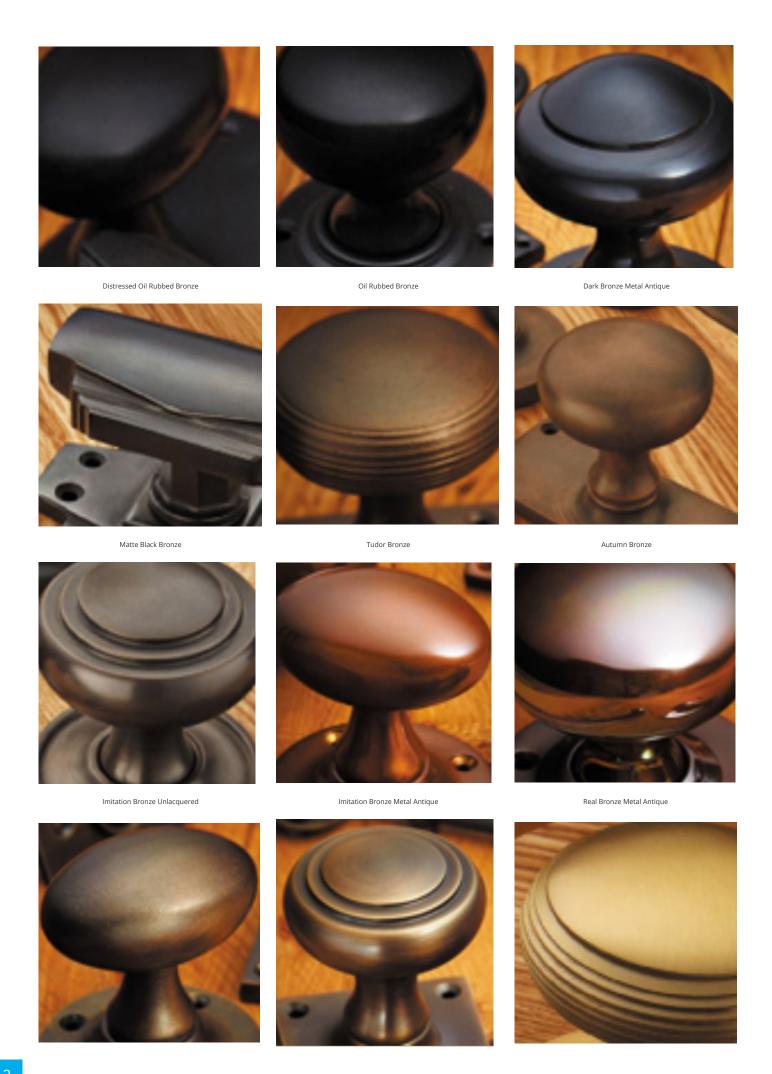

## **Short Description**

- 2070R Traditional English made Lever Handles to be used on internal or external doors. Oaken Lever on Round Rose
- Dimensions 57mm
- Plate Styles Available;
  - Latch Plate (Plain)
  - o Lock Set (With Key Holes)
  - o Euro Profile (For Use With Euro Cylinders)
  - o Bathroom Plate (With Bathroom Turn and Release)
- This range is made to order in the UK please allow 6 weeks for delivery. Please contact us for prices and further information.
- Available in 27 luxury finishes from aged brass and dark bronze to distressed nickel and polished chrome (please see below list for the full the selection).