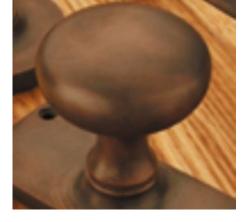

## **Short Description**

- 2072 Traditional English made Lever Handles to be used on internal or external doors. Oaken Lever Lock
- Dimensions 210mm x 50mm Available: To suit bathroom furniture To suit Euro profile
- Plate Styles Available;
  - Latch Plate (Plain)
  - $\circ~$  Lock Set (With Key Holes)
  - $\circ~$  Euro Profile (For Use With Euro Cylinders)
  - Bathroom Plate (With Bathroom Turn and Release)
- This range is made to order in the UK please allow 6 weeks for delivery. Please contact us for prices and further information.
- Available in 27 luxury finishes from aged brass and dark bronze to distressed nickel and polished chrome (please see below list for the full the selection).