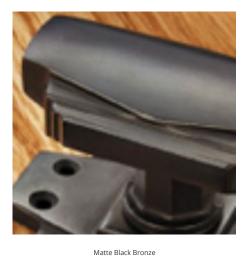

## **Short Description**

- 2072 Traditional English made Lever Handles to be used on internal or external doors. Oaken Lever Lock
- Dimensions 210mm x 50mm Available: To suit bathroom furniture To suit Euro profile
- Plate Styles Available;
  - Latch Plate (Plain)
  - $\circ~$  Lock Set (With Key Holes)
  - $\circ~$  Euro Profile (For Use With Euro Cylinders)
  - Bathroom Plate (With Bathroom Turn and Release)
- This range is made to order in the UK please allow 6 weeks for delivery. Please contact us for prices and further information.
- Available in 27 luxury finishes from aged brass and dark bronze to distressed nickel and polished chrome (please see below list for the full the selection).