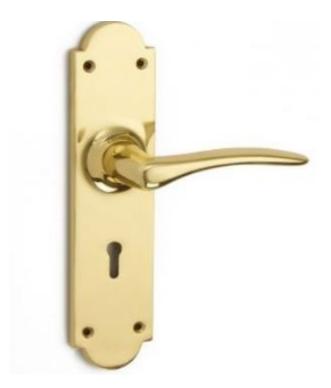

## **Oaken Lever Lock**

## **Short Description**

- 2072 Traditional English made Lever Handles to be used on internal or external doors. Oaken Lever Lock
- Dimensions 210mm x 50mm Available: To suit bathroom furniture To suit Euro profile
- Plate Styles Available;
  - Latch Plate (Plain)
  - $\circ~$  Lock Set (With Key Holes)
  - $\circ~$  Euro Profile (For Use With Euro Cylinders)
  - Bathroom Plate (With Bathroom Turn and Release)
- This range is made to order in the UK please allow 6 weeks for delivery. Please contact us for prices and further information.
- Available in 27 luxury finishes from aged brass and dark bronze to distressed nickel and polished chrome (please see below list for the full the selection).