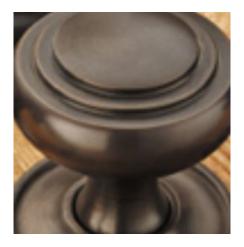

## **Short Description**

- 2072 Traditional English made Lever Handles to be used on internal or external doors. Oaken Lever Lock
- Dimensions 210mm x 50mm Available: To suit bathroom furniture To suit Euro profile
- Plate Styles Available;
  - Latch Plate (Plain)
  - $\circ~$  Lock Set (With Key Holes)
  - $\circ~$  Euro Profile (For Use With Euro Cylinders)
  - Bathroom Plate (With Bathroom Turn and Release)
- This range is made to order in the UK please allow 6 weeks for delivery. Please contact us for prices and further information.
- Available in 27 luxury finishes from aged brass and dark bronze to distressed nickel and polished chrome (please see below list for the full the selection).