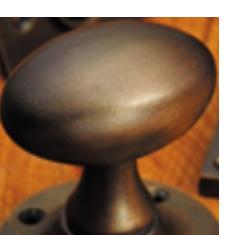

## **Short Description**

- 2072 Traditional English made Lever Handles to be used on internal or external doors. Oaken Lever Lock
- Dimensions 210mm x 50mm Available: To suit bathroom furniture To suit Euro profile
- Plate Styles Available;
  - Latch Plate (Plain)
  - $\circ~$  Lock Set (With Key Holes)
  - $\circ~$  Euro Profile (For Use With Euro Cylinders)
  - Bathroom Plate (With Bathroom Turn and Release)
- This range is made to order in the UK please allow 6 weeks for delivery. Please contact us for prices and further information.
- Available in 27 luxury finishes from aged brass and dark bronze to distressed nickel and polished chrome (please see below list for the full the selection).