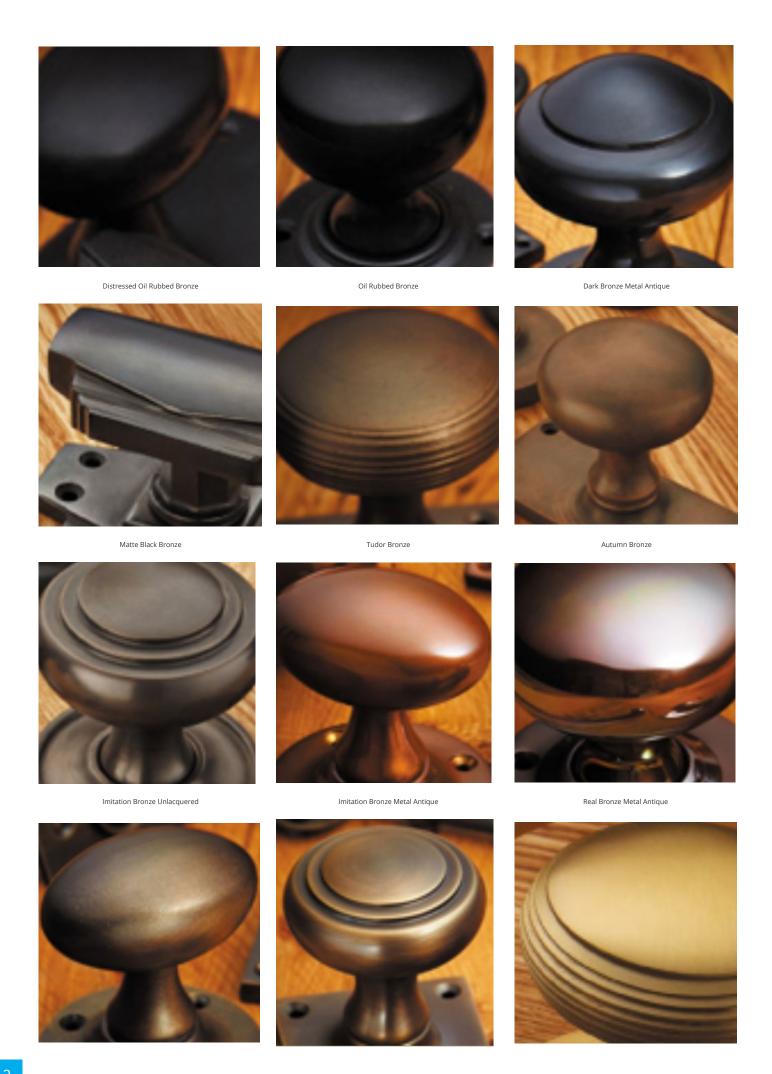

## **Short Description**

- 2072L Traditional English made Lever Handles to be used on internal or external doors. Oaken Lever Latch
- Dimensions 210mm x 50mm
- Plate Styles Available;
  - o Latch Plate (Plain)
  - Lock Set (With Key Holes)
  - Euro Profile (For Use With Euro Cylinders)Bathroom Plate (With Bathroom Turn and Release)
- This range is made to order in the UK please allow 6 weeks for delivery. Please contact us for prices and further information.
- Available in 27 luxury finishes from aged brass and dark bronze to distressed nickel and polished chrome (please see below list for the full the selection).