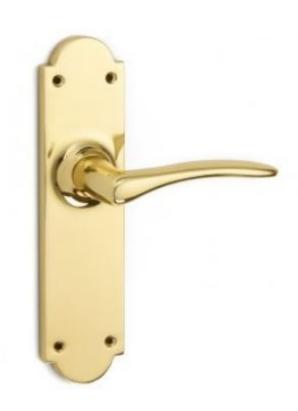

## **Oaken Lever Latch**

**£0.00** exc VAT: £0.00

## **Short Description**

- 2072L Traditional English made Lever Handles to be used on internal or external doors. Oaken Lever Latch
- Dimensions 210mm x 50mm
- Plate Styles Available;
  - o Latch Plate (Plain)
  - Lock Set (With Key Holes)
  - Euro Profile (For Use With Euro Cylinders)Bathroom Plate (With Bathroom Turn and Release)
- This range is made to order in the UK please allow 6 weeks for delivery. Please contact us for prices and further information.
- Available in 27 luxury finishes from aged brass and dark bronze to distressed nickel and polished chrome (please see below list for the full the selection).