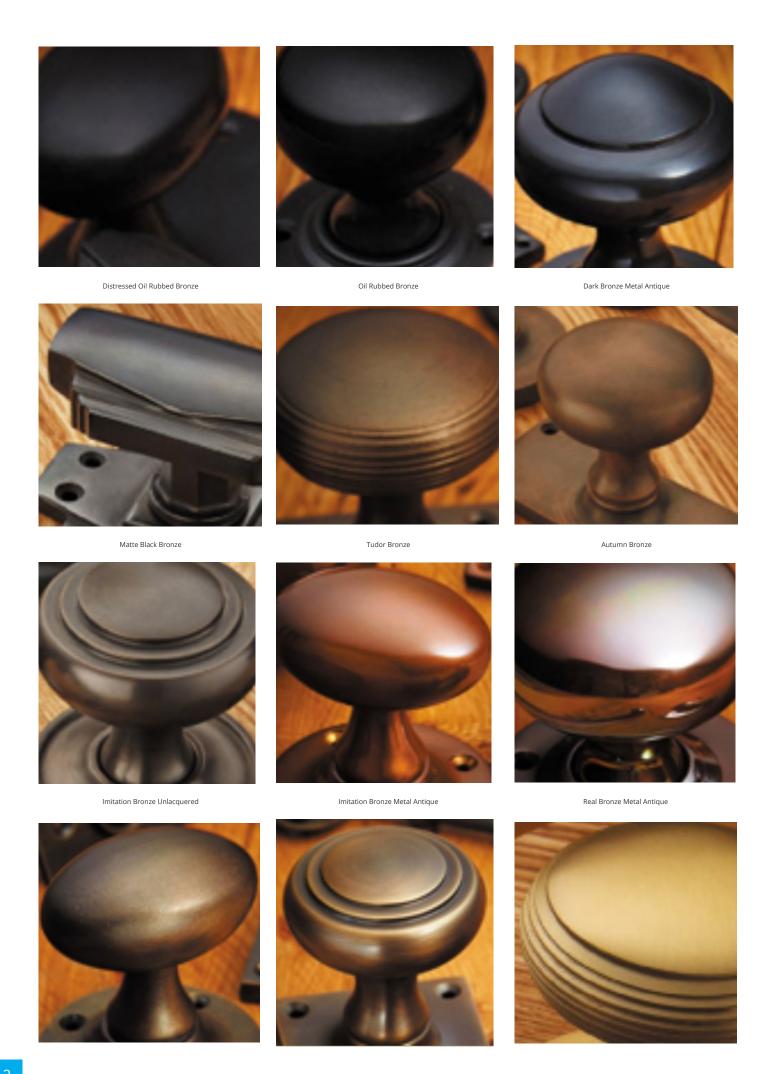

## **Short Description**

- 2176 Traditional English made Lever Handles to be used on internal or external doors. Oaken Lever Lock
- Dimensions 165 x 41mm
- Plate Styles Available;
  - o Latch Plate (Plain)
  - Lock Set (With Key Holes)
  - o Euro Profile (For Use With Euro Cylinders)
  - o Bathroom Plate (With Bathroom Turn and Release)
- This range is made to order in the UK please allow 6 weeks for delivery. Please contact us for prices and further information.
- Available in 27 luxury finishes from aged brass and dark bronze to distressed nickel and polished chrome (please see below list for the full the selection).