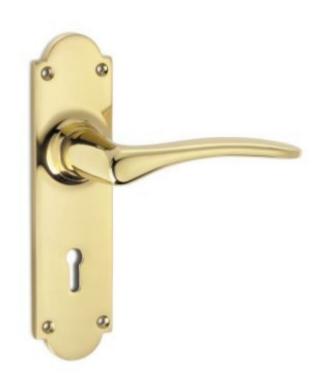

## Oaken Lever Lock

**£0.00** exc VAT: £0.00

## **Short Description**

- 2176 Traditional English made Lever Handles to be used on internal or external doors. Oaken Lever Lock
- Dimensions 165 x 41mm
- Plate Styles Available;
  - o Latch Plate (Plain)
  - Lock Set (With Key Holes)
  - o Euro Profile (For Use With Euro Cylinders)
  - o Bathroom Plate (With Bathroom Turn and Release)
- This range is made to order in the UK please allow 6 weeks for delivery. Please contact us for prices and further information.
- Available in 27 luxury finishes from aged brass and dark bronze to distressed nickel and polished chrome (please see below list for the full the selection).