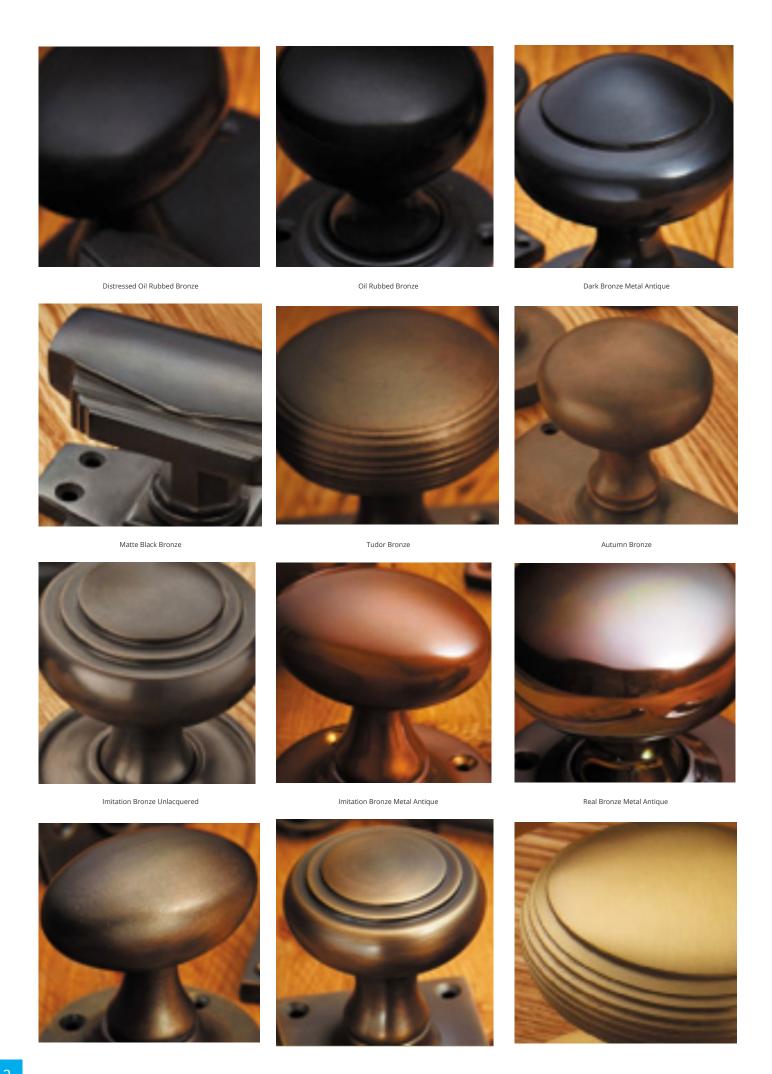

## **Short Description**

- 2177 Traditional English made Lever Handles to be used on internal or external doors. Oaken Lever Latch
- Dimensions 100mm x 41mm
- Also available on a 165 x 41mm backplate
- Plate Styles Available;
  - o Latch Plate (Plain)
  - o Lock Set (With Key Holes)
  - Euro Profile (For Use With Euro Cylinders)
  - o Bathroom Plate (With Bathroom Turn and Release)
- This range is made to order in the UK please allow 6 weeks for delivery. Please contact us for prices and further information.
- Available in 27 luxury finishes from aged brass and dark bronze to distressed nickel and polished chrome (please see below list for the full the selection).