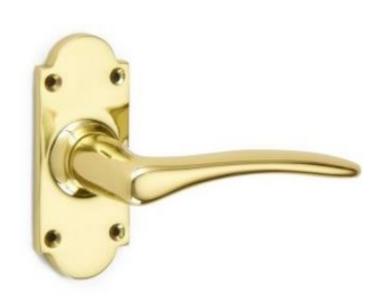

## Oaken Lever Latch

**£0.00** exc VAT: £0.00

## **Short Description**

- 2177 Traditional English made Lever Handles to be used on internal or external doors. Oaken Lever Latch
- Dimensions 100mm x 41mm
- Also available on a 165 x 41mm backplate
- Plate Styles Available;
  - o Latch Plate (Plain)
  - o Lock Set (With Key Holes)
  - Euro Profile (For Use With Euro Cylinders)
  - o Bathroom Plate (With Bathroom Turn and Release)
- This range is made to order in the UK please allow 6 weeks for delivery. Please contact us for prices and further information.
- Available in 27 luxury finishes from aged brass and dark bronze to distressed nickel and polished chrome (please see below list for the full the selection).