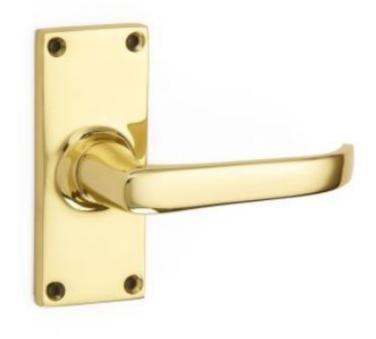

## **Stafford Lever Latch**

## **Short Description**

- 1746 Traditional English made Lever Handles to be used on internal or external doors. Stafford Lever Latch
- Dimensions 100mm x 41mm
- Plate Styles Available;
  - Latch Plate (Plain)
  - Lock Set (With Key Holes)
  - Euro Profile (For Use With Euro Cylinders)
  - Bathroom Plate (With Bathroom Turn and Release)
- This range is made to order in the UK please allow 6 weeks for delivery. Please contact us for prices and further information.
- Available in 27 luxury finishes from aged brass and dark bronze to distressed nickel and polished chrome (please see below list for the full the selection).