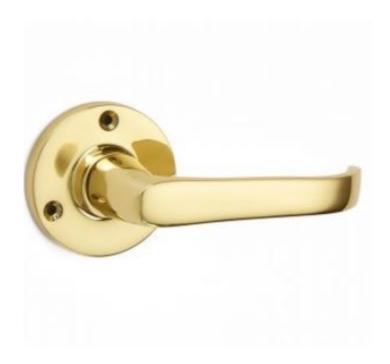

## Stafford Lever On Round Rose

**£0.00** exc VAT: £0.00

## **Short Description**

- 1746R Traditional English made Lever Handles to be used on internal or external doors. Stafford Lever On Round Rose
- Dimensions 57mm
- Plate Styles Available;
  - o Latch Plate (Plain)
  - o Lock Set (With Key Holes)
  - o Euro Profile (For Use With Euro Cylinders)
  - o Bathroom Plate (With Bathroom Turn and Release)
- This range is made to order in the UK please allow 6 weeks for delivery. Please contact us for prices and further information.
- Available in 27 luxury finishes from aged brass and dark bronze to distressed nickel and polished chrome (please see below list for the full the selection).