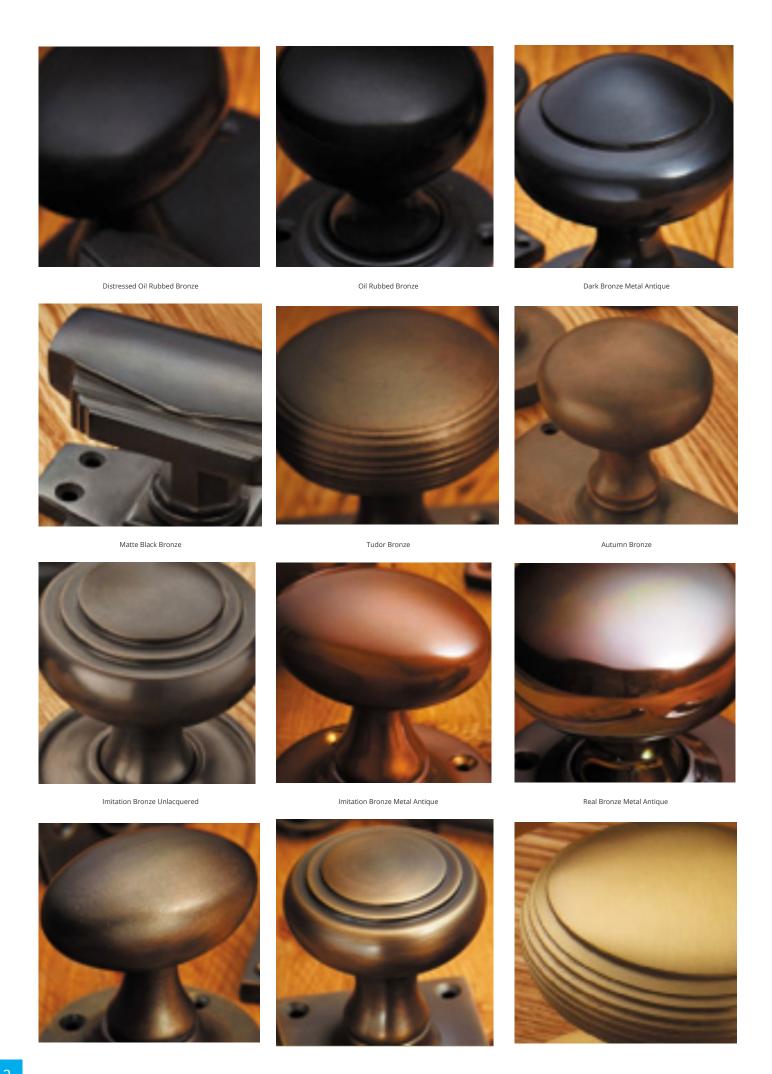

## **Short Description**

- 1746R Traditional English made Lever Handles to be used on internal or external doors. Stafford Lever On Round Rose
- Dimensions 57mm
- Plate Styles Available;
  - o Latch Plate (Plain)
  - o Lock Set (With Key Holes)
  - o Euro Profile (For Use With Euro Cylinders)
  - o Bathroom Plate (With Bathroom Turn and Release)
- This range is made to order in the UK please allow 6 weeks for delivery. Please contact us for prices and further information.
- Available in 27 luxury finishes from aged brass and dark bronze to distressed nickel and polished chrome (please see below list for the full the selection).