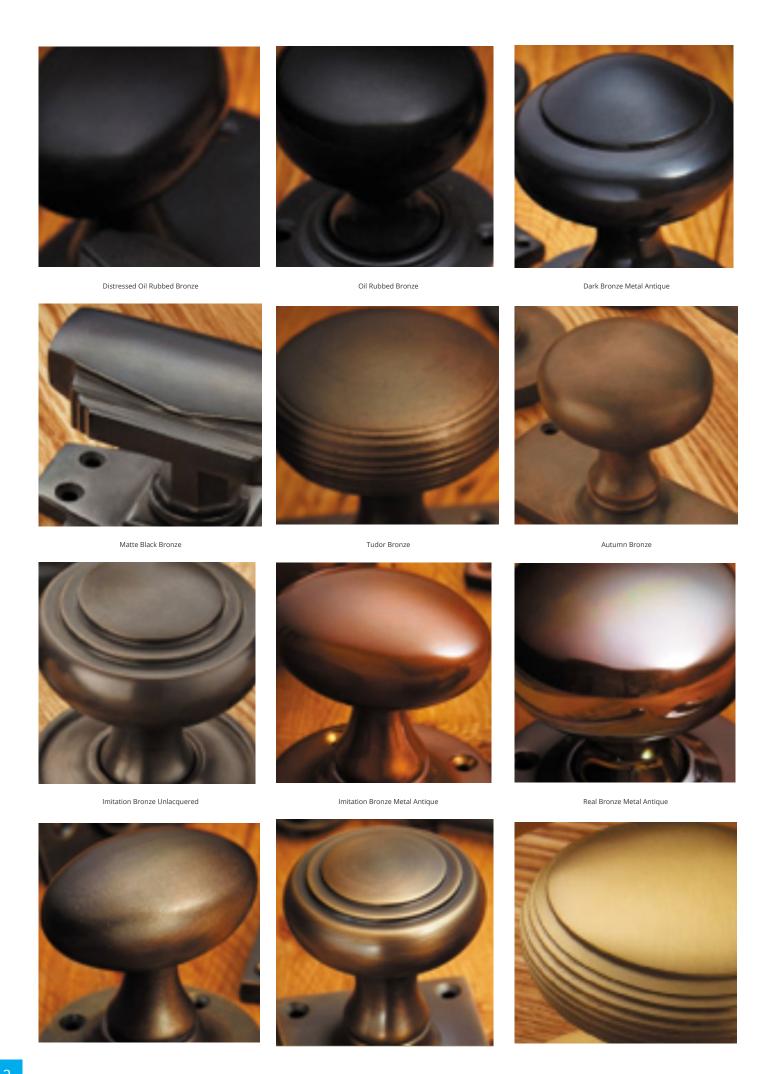

## **Short Description**

- 1747 Traditional English made Lever Handles to be used on internal or external doors. Stafford lever lock on 8" shaped backplate
- Dimensions 210 x 50mm Available:
  To suit bathroom furniture
  To suit Euro profile
  To suit oval cylinder
- Plate Styles Available;
  - Latch Plate (Plain)
  - Lock Set (With Key Holes)
  - o Euro Profile (For Use With Euro Cylinders)
  - o Bathroom Plate (With Bathroom Turn and Release)
- This range is made to order in the UK please allow 6 weeks for delivery. Please contact us for prices and further information.
- Available in 27 luxury finishes from aged brass and dark bronze to distressed nickel and polished chrome (please see below list for the full the selection).