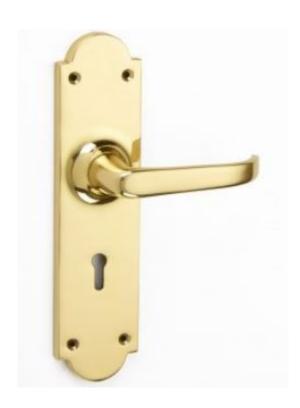

## Stafford lever lock on 8" shaped backplate

**£0.00** exc VAT: £0.00

## **Short Description**

- 1747 Traditional English made Lever Handles to be used on internal or external doors. Stafford lever lock on 8" shaped backplate
- Dimensions 210 x 50mm Available:
  To suit bathroom furniture
  To suit Euro profile
  To suit oval cylinder
- Plate Styles Available;
  - Latch Plate (Plain)
  - Lock Set (With Key Holes)
  - o Euro Profile (For Use With Euro Cylinders)
  - o Bathroom Plate (With Bathroom Turn and Release)
- This range is made to order in the UK please allow 6 weeks for delivery. Please contact us for prices and further information.
- Available in 27 luxury finishes from aged brass and dark bronze to distressed nickel and polished chrome (please see below list for the full the selection).