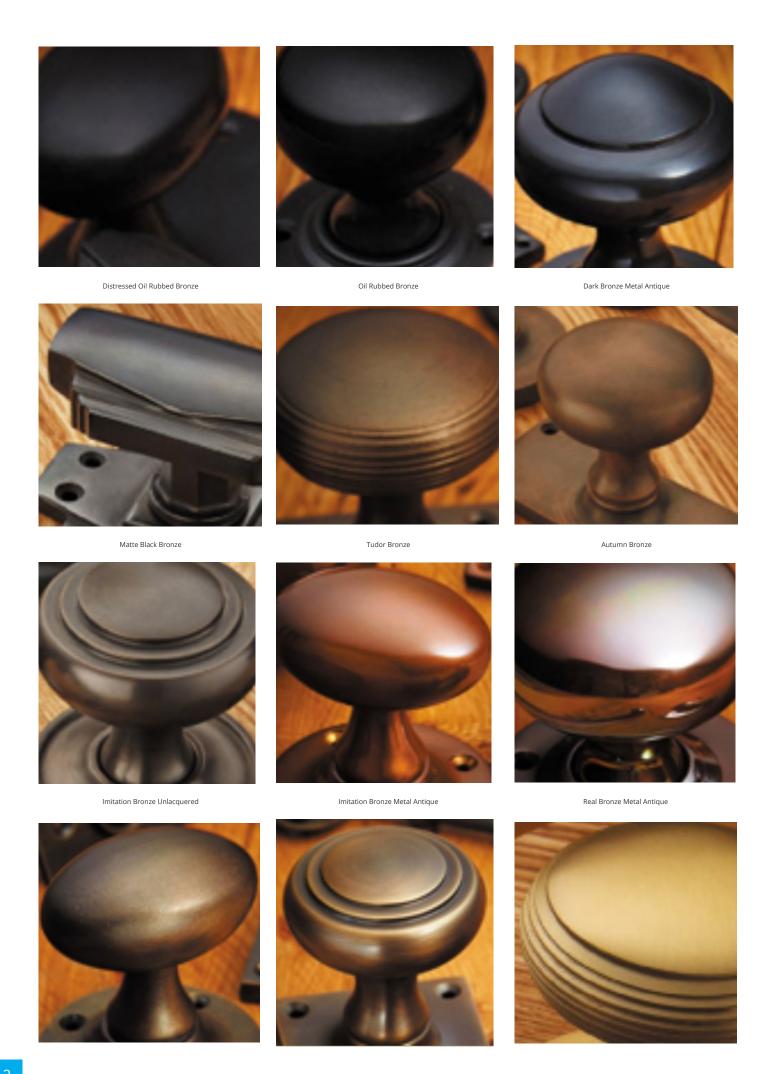

## **Short Description**

- 1748 Traditional English made Lever Handles to be used on internal or external doors. Stafford lever latch
- Dimensions 210 x 50mm
- On 8" Shaped Backplate
- Plate Styles Available;
  - o Latch Plate (Plain)
  - Lock Set (With Key Holes)Euro Profile (For Use With Euro Cylinders)
  - o Bathroom Plate (With Bathroom Turn and Release)
- This range is made to order in the UK please allow 6 weeks for delivery. Please contact us for prices and further information.
- Available in 27 luxury finishes from aged brass and dark bronze to distressed nickel and polished chrome (please see below list for the full the selection).