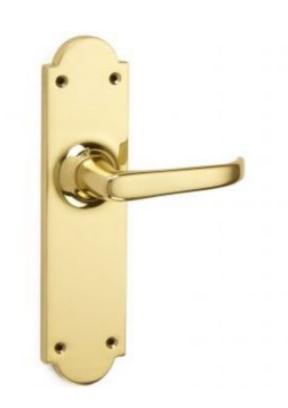

## Stafford lever latch

**£0.00** exc VAT: £0.00

## **Short Description**

- 1748 Traditional English made Lever Handles to be used on internal or external doors. Stafford lever latch
- Dimensions 210 x 50mm
- On 8" Shaped Backplate
- Plate Styles Available;
  - o Latch Plate (Plain)
  - Lock Set (With Key Holes)Euro Profile (For Use With Euro Cylinders)
  - o Bathroom Plate (With Bathroom Turn and Release)
- This range is made to order in the UK please allow 6 weeks for delivery. Please contact us for prices and further information.
- Available in 27 luxury finishes from aged brass and dark bronze to distressed nickel and polished chrome (please see below list for the full the selection).