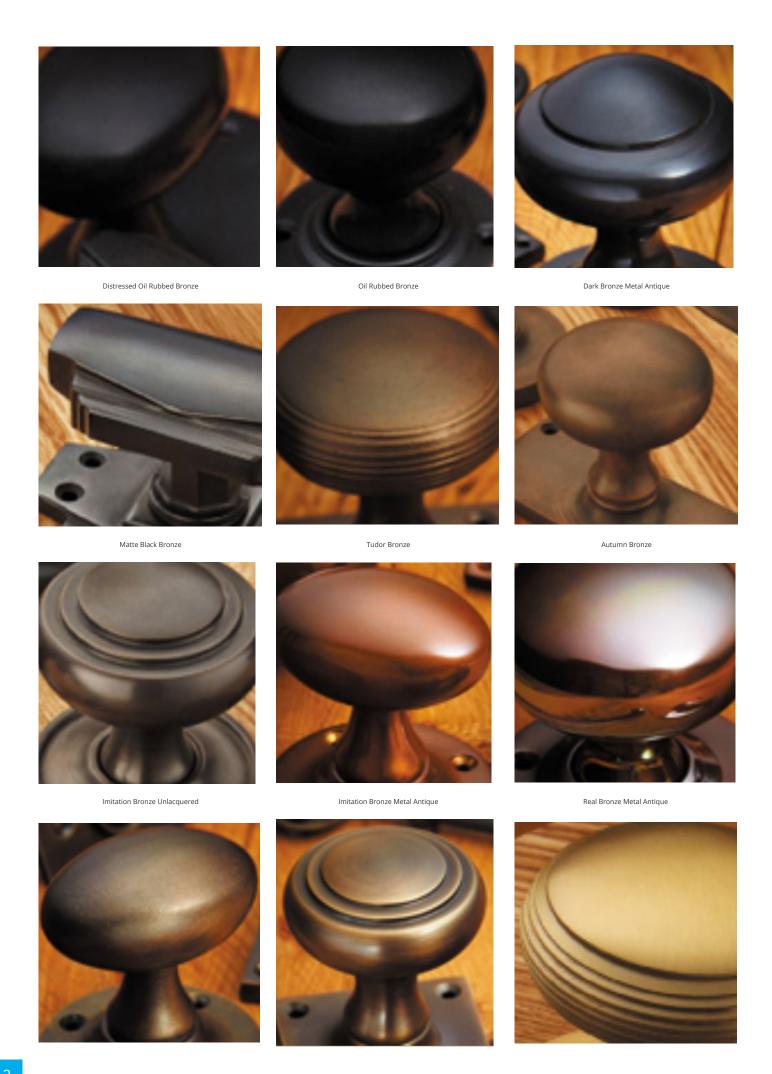

## **Short Description**

- 2101E Traditional English made Lever Handles to be used on internal or external doors. Stafford lever lock
- Dimensions 225mm x 41mm Keyhole centres made to suit customer requirements
- To suit multipoint locks
- Plate Styles Available;
  - o Latch Plate (Plain)
  - o Lock Set (With Key Holes)
  - o Euro Profile (For Use With Euro Cylinders)
  - $\circ\;$  Bathroom Plate (With Bathroom Turn and Release)
- This range is made to order in the UK please allow 6 weeks for delivery. Please contact us for prices and further information.
- Available in 27 luxury finishes from aged brass and dark bronze to distressed nickel and polished chrome (please see below list for the full the selection).

Marbled Brass

Aged Brass

Satin Brass Unlacquered

Satin Brass

Polished Brass Unlacquered

Polished Brass

Polished Gunmetal Unlacquered

Polished Gunmetal

Distressed Antique Nickel

Antique Nickel

Satin Nickel Plate

Pearl Nickel

Polished Nickel

Satin Chrome Plate

Chrome Plate