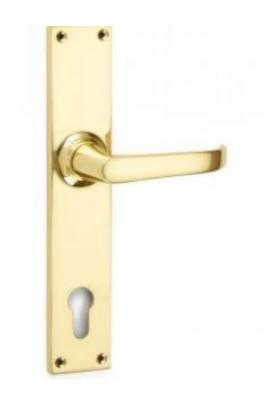

## **Stafford Lever Lock**

**£0.00** exc VAT: £0.00

## **Short Description**

- 2101E Traditional English made Lever Handles to be used on internal or external doors. Stafford lever lock
- Dimensions 225mm x 41mm Keyhole centres made to suit customer requirements
- To suit multipoint locks
- Plate Styles Available;
  - o Latch Plate (Plain)
  - o Lock Set (With Key Holes)
  - o Euro Profile (For Use With Euro Cylinders)
  - $\circ\;$  Bathroom Plate (With Bathroom Turn and Release)
- This range is made to order in the UK please allow 6 weeks for delivery. Please contact us for prices and further information.
- Available in 27 luxury finishes from aged brass and dark bronze to distressed nickel and polished chrome (please see below list for the full the selection).