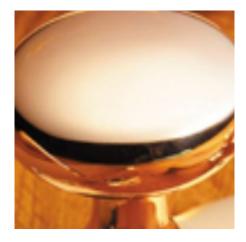

## **Product Images**

## **Short Description**

- 2141 Traditional English made Lever Handles to be used on internal or external doors. Stafford Lever On Square Rose
- Dimensions 57mm x 57mm
- Plate Styles Available;
  - Latch Plate (Plain)
  - o Lock Set (With Key Holes)
  - o Euro Profile (For Use With Euro Cylinders)
  - o Bathroom Plate (With Bathroom Turn and Release)
- This range is made to order in the UK please allow 6 weeks for delivery. Please contact us for prices and further information.
- Available in 27 luxury finishes from aged brass and dark bronze to distressed nickel and polished chrome (please see below list for the full the selection).