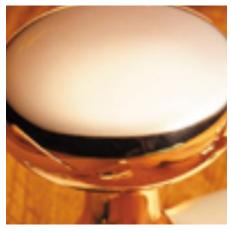

## **Product Images**

## **Short Description**

- 2141 Traditional English made Lever Handles to be used on internal or external doors. Stafford Lever On Square Rose
- Dimensions 57mm x 57mm
- Plate Styles Available;
  - Latch Plate (Plain)
  - o Lock Set (With Key Holes)
  - o Euro Profile (For Use With Euro Cylinders)
  - o Bathroom Plate (With Bathroom Turn and Release)
- This range is made to order in the UK please allow 6 weeks for delivery. Please contact us for prices and further information.
- Available in 27 luxury finishes from aged brass and dark bronze to distressed nickel and polished chrome (please see below list for the full the selection).