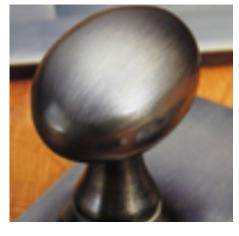

## **Product Images**

## **Short Description**

- 2141 Traditional English made Lever Handles to be used on internal or external doors. Stafford Lever On Square Rose
- Dimensions 57mm x 57mm
- Plate Styles Available;
  - Latch Plate (Plain)
  - o Lock Set (With Key Holes)
  - o Euro Profile (For Use With Euro Cylinders)
  - o Bathroom Plate (With Bathroom Turn and Release)
- This range is made to order in the UK please allow 6 weeks for delivery. Please contact us for prices and further information.
- Available in 27 luxury finishes from aged brass and dark bronze to distressed nickel and polished chrome (please see below list for the full the selection).