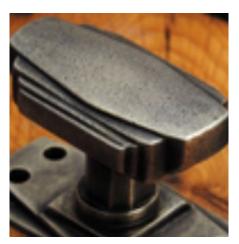

## **Product Images**

## **Short Description**

- 2141 Traditional English made Lever Handles to be used on internal or external doors. Stafford Lever On Square Rose
- Dimensions 57mm x 57mm
- Plate Styles Available;
  - Latch Plate (Plain)
  - o Lock Set (With Key Holes)
  - o Euro Profile (For Use With Euro Cylinders)
  - o Bathroom Plate (With Bathroom Turn and Release)
- This range is made to order in the UK please allow 6 weeks for delivery. Please contact us for prices and further information.
- Available in 27 luxury finishes from aged brass and dark bronze to distressed nickel and polished chrome (please see below list for the full the selection).