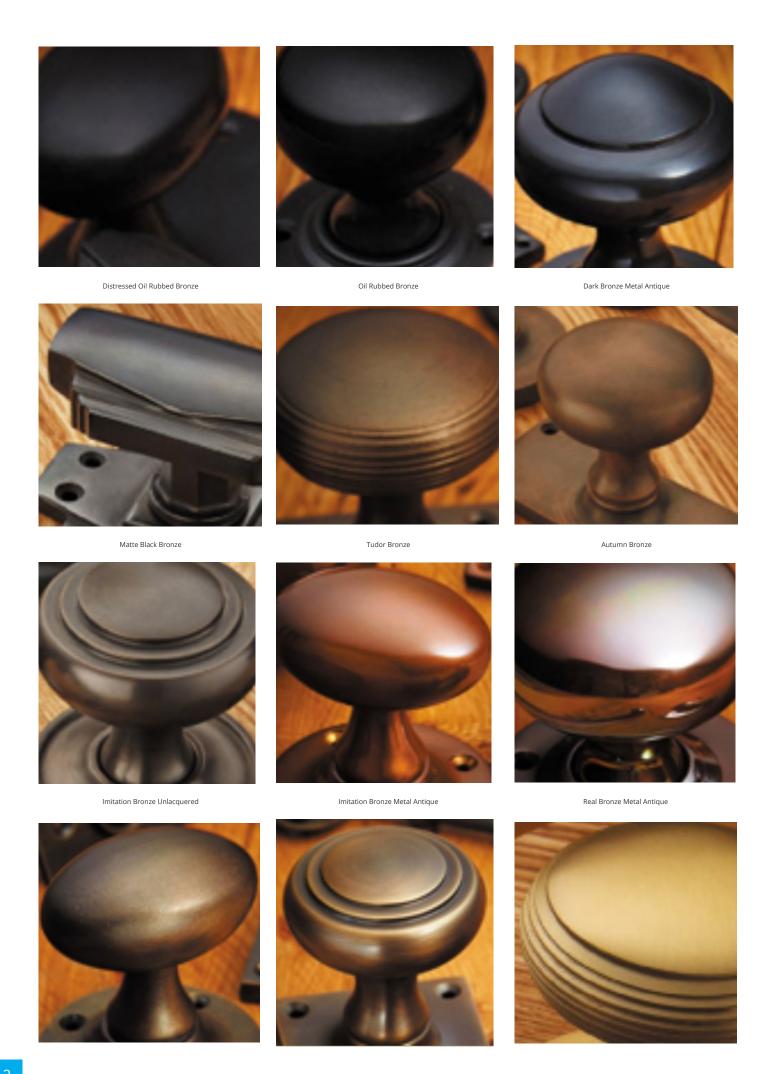

## **Short Description**

- 2141 Traditional English made Lever Handles to be used on internal or external doors. Stafford Lever On Square Rose
- Dimensions 57mm x 57mm
- Plate Styles Available;
  - Latch Plate (Plain)
  - o Lock Set (With Key Holes)
  - o Euro Profile (For Use With Euro Cylinders)
  - o Bathroom Plate (With Bathroom Turn and Release)
- This range is made to order in the UK please allow 6 weeks for delivery. Please contact us for prices and further information.
- Available in 27 luxury finishes from aged brass and dark bronze to distressed nickel and polished chrome (please see below list for the full the selection).