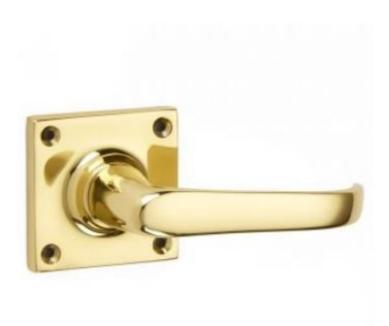

## **Stafford Lever On Square Rose**

**£0.00** exc VAT: £0.00

## **Short Description**

- 2141 Traditional English made Lever Handles to be used on internal or external doors. Stafford Lever On Square Rose
- Dimensions 57mm x 57mm
- Plate Styles Available;
  - Latch Plate (Plain)
  - o Lock Set (With Key Holes)
  - o Euro Profile (For Use With Euro Cylinders)
  - o Bathroom Plate (With Bathroom Turn and Release)
- This range is made to order in the UK please allow 6 weeks for delivery. Please contact us for prices and further information.
- Available in 27 luxury finishes from aged brass and dark bronze to distressed nickel and polished chrome (please see below list for the full the selection).