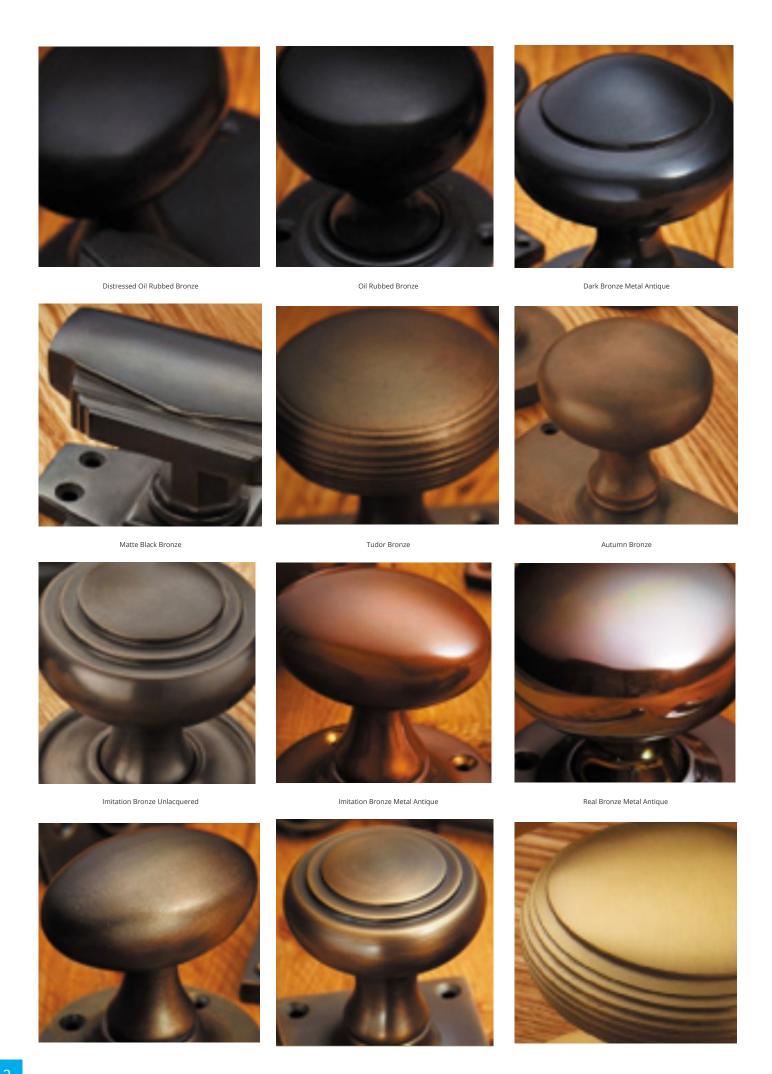

## **Short Description**

- 2160 Traditional English made Lever Handles to be used on internal or external doors. Stafford Lever Lock
- Dimensions 165 x 41mm
- Plate Styles Available;
  - o Latch Plate (Plain)
  - o Lock Set (With Key Holes)
  - o Euro Profile (For Use With Euro Cylinders)
  - o Bathroom Plate (With Bathroom Turn and Release)
- This range is made to order in the UK please allow 6 weeks for delivery. Please contact us for prices and further information.
- Available in 27 luxury finishes from aged brass and dark bronze to distressed nickel and polished chrome (please see below list for the full the selection).