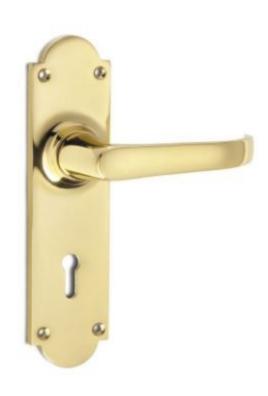

## **Stafford Lever Lock**

**£0.00** exc VAT: £0.00

## **Short Description**

- 2160 Traditional English made Lever Handles to be used on internal or external doors. Stafford Lever Lock
- Dimensions 165 x 41mm
- Plate Styles Available;
  - o Latch Plate (Plain)
  - o Lock Set (With Key Holes)
  - o Euro Profile (For Use With Euro Cylinders)
  - o Bathroom Plate (With Bathroom Turn and Release)
- This range is made to order in the UK please allow 6 weeks for delivery. Please contact us for prices and further information.
- Available in 27 luxury finishes from aged brass and dark bronze to distressed nickel and polished chrome (please see below list for the full the selection).