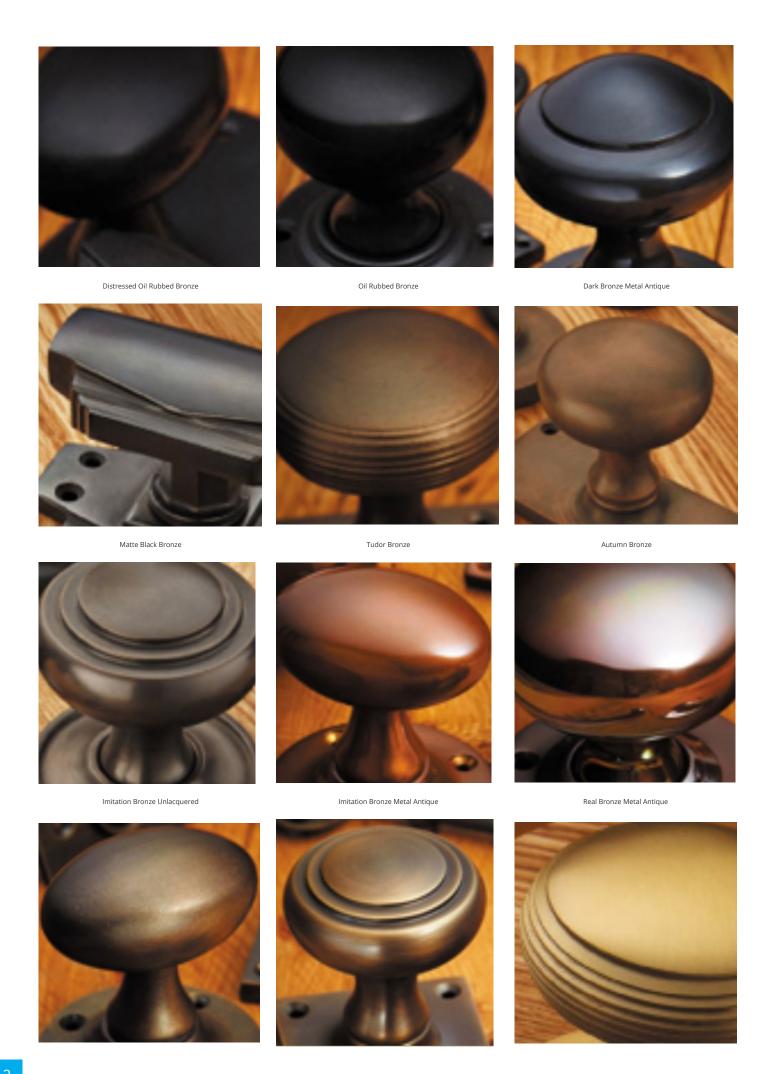

## **Short Description**

- 2161 Traditional English made Lever Handles to be used on internal or external doors. Stafford Lever Latch
- Dimensions 100mm x 41mm
- Also available on a 165 x 41mm backplate
- Plate Styles Available;
  - o Latch Plate (Plain)
  - Lock Set (With Key Holes)
  - o Euro Profile (For Use With Euro Cylinders)
  - o Bathroom Plate (With Bathroom Turn and Release)
- This range is made to order in the UK please allow 6 weeks for delivery. Please contact us for prices and further information.
- Available in 27 luxury finishes from aged brass and dark bronze to distressed nickel and polished chrome (please see below list for the full the selection).