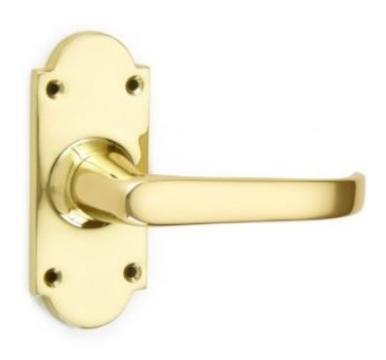

## **Stafford Lever Latch**

**£0.00** exc VAT: £0.00

## **Short Description**

- 2161 Traditional English made Lever Handles to be used on internal or external doors. Stafford Lever Latch
- Dimensions 100mm x 41mm
- Also available on a 165 x 41mm backplate
- Plate Styles Available;
  - o Latch Plate (Plain)
  - Lock Set (With Key Holes)
  - o Euro Profile (For Use With Euro Cylinders)
  - o Bathroom Plate (With Bathroom Turn and Release)
- This range is made to order in the UK please allow 6 weeks for delivery. Please contact us for prices and further information.
- Available in 27 luxury finishes from aged brass and dark bronze to distressed nickel and polished chrome (please see below list for the full the selection).