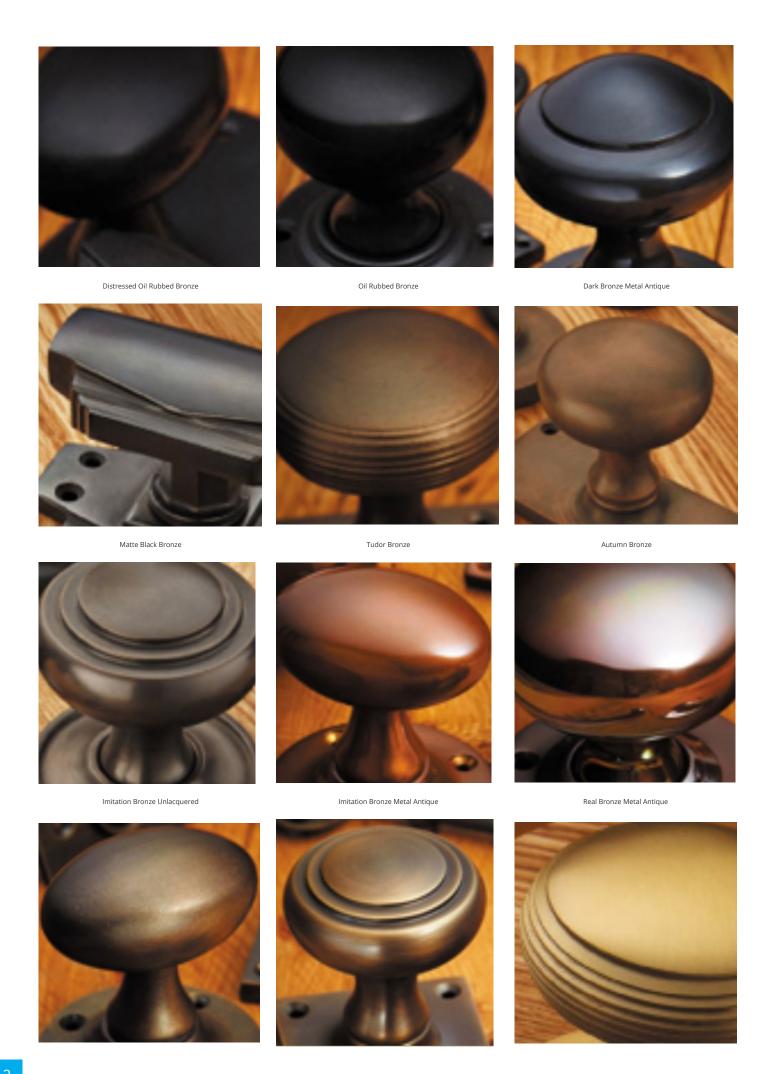

## **Short Description**

- 2200E Traditional English made Lever Handles to be used on internal or external doors. Stafford Lever Lock
- Dimensions 240mm x 26mm Keyhole centres made to suit customer requirements
- Plate Styles Available;
  - Latch Plate (Plain)
  - o Lock Set (With Key Holes)
  - o Euro Profile (For Use With Euro Cylinders)
  - o Bathroom Plate (With Bathroom Turn and Release)
- This range is made to order in the UK please allow 6 weeks for delivery. Please contact us for prices and further information.
- Available in 27 luxury finishes from aged brass and dark bronze to distressed nickel and polished chrome (please see below list for the full the selection).