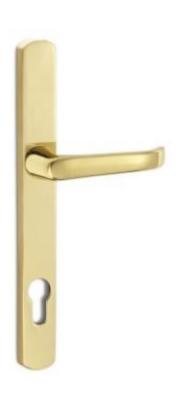

## **Stafford Lever Lock**

**£0.00** exc VAT: £0.00

## **Short Description**

- 2200E Traditional English made Lever Handles to be used on internal or external doors. Stafford Lever Lock
- Dimensions 240mm x 26mm Keyhole centres made to suit customer requirements
- Plate Styles Available;
  - Latch Plate (Plain)
  - o Lock Set (With Key Holes)
  - o Euro Profile (For Use With Euro Cylinders)
  - o Bathroom Plate (With Bathroom Turn and Release)
- This range is made to order in the UK please allow 6 weeks for delivery. Please contact us for prices and further information.
- Available in 27 luxury finishes from aged brass and dark bronze to distressed nickel and polished chrome (please see below list for the full the selection).