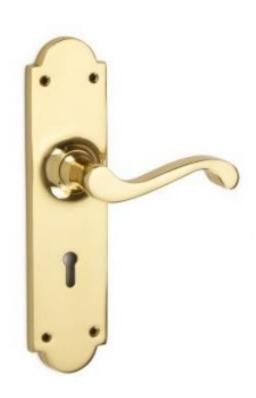

## **Sheringham Lever Lock**

**£0.00** exc VAT: £0.00

## **Short Description**

- 2080 Traditional English made Lever Handles to be used on internal or external doors. Sheringham Lever Lock
- Dimensions 210mm x 50mm Available:
  To suit bathroom furniture
  To suit Euro profile
- Plate Styles Available;
  - o Latch Plate (Plain)
  - o Lock Set (With Key Holes)
  - o Euro Profile (For Use With Euro Cylinders)
  - o Bathroom Plate (With Bathroom Turn and Release)
- This range is made to order in the UK please allow 6 weeks for delivery. Please contact us for prices and further information.
- Available in 27 luxury finishes from aged brass and dark bronze to distressed nickel and polished chrome (please see below list for the full the selection).