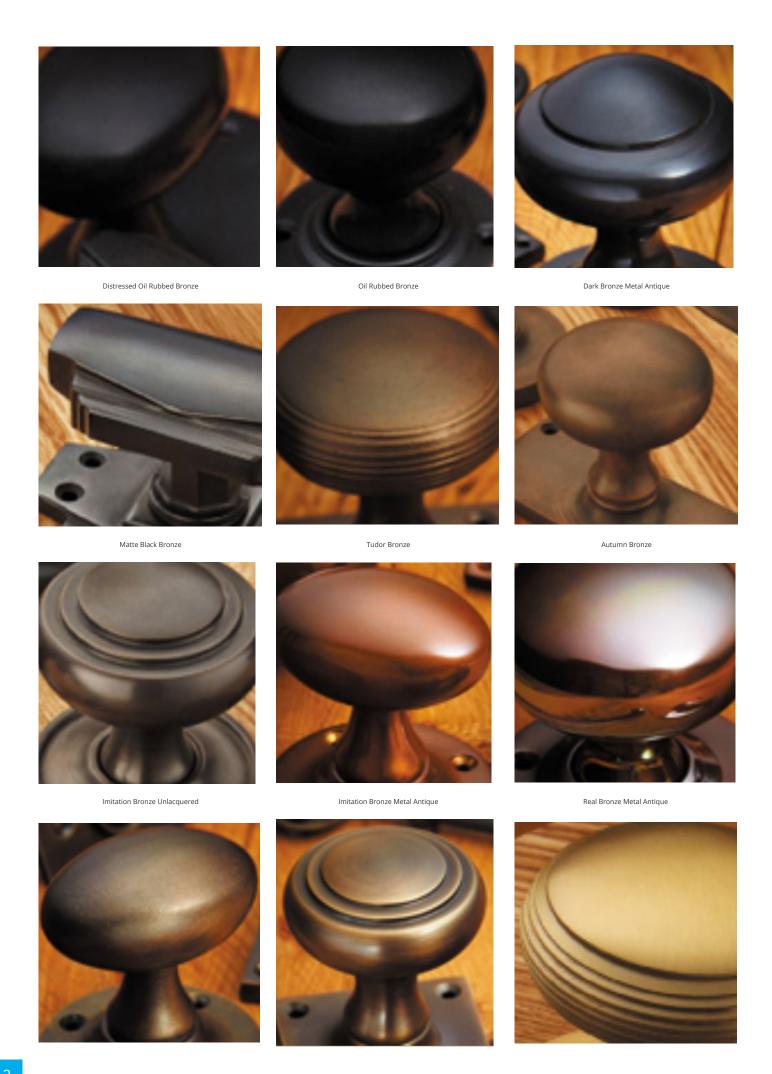

## **Short Description**

- 2080 Traditional English made Lever Handles to be used on internal or external doors. Sheringham Lever Lock
- Dimensions 210mm x 50mm Available:
  To suit bathroom furniture
  To suit Euro profile
- Plate Styles Available;
  - o Latch Plate (Plain)
  - o Lock Set (With Key Holes)
  - o Euro Profile (For Use With Euro Cylinders)
  - o Bathroom Plate (With Bathroom Turn and Release)
- This range is made to order in the UK please allow 6 weeks for delivery. Please contact us for prices and further information.
- Available in 27 luxury finishes from aged brass and dark bronze to distressed nickel and polished chrome (please see below list for the full the selection).

Marbled Brass

Aged Brass

Satin Brass Unlacquered

Satin Brass

Polished Brass Unlacquered

Polished Brass

Polished Gunmetal Unlacquered

Polished Gunmetal

Distressed Antique Nickel

Antique Nickel

Satin Nickel Plate

Pearl Nickel

Polished Nickel

Satin Chrome Plate

Chrome Plate