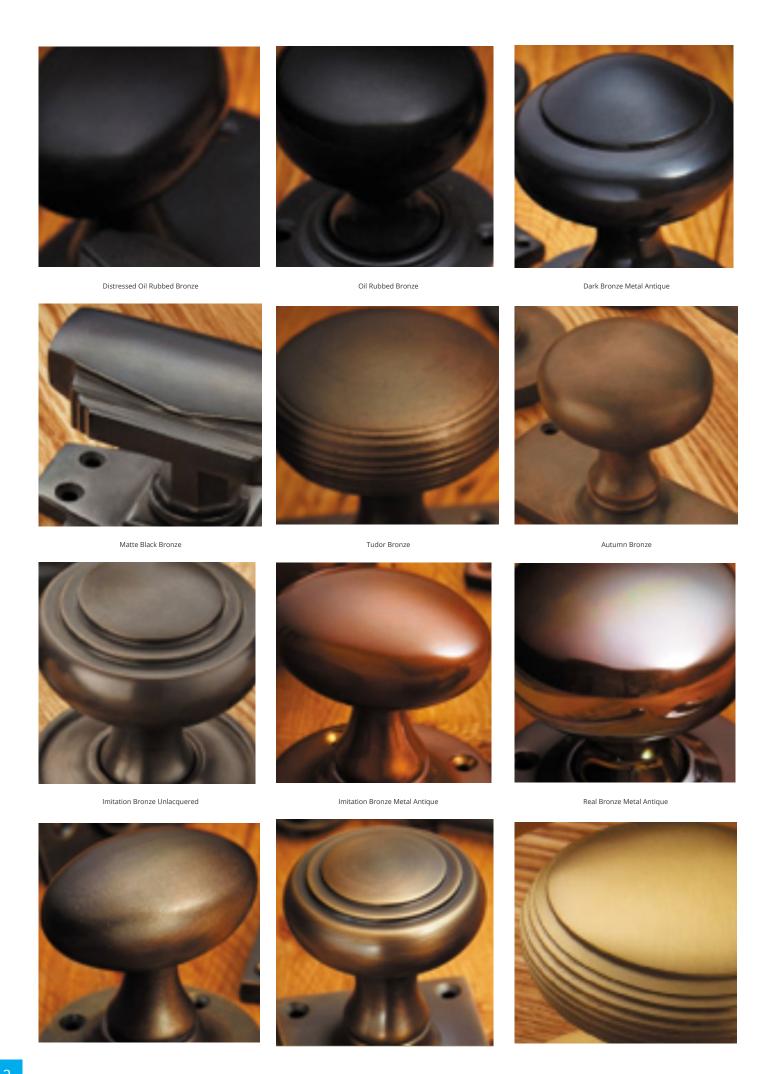

To suit oval cylinder

- Plate Styles Available;
  - o Latch Plate (Plain)
  - o Lock Set (With Key Holes)
  - o Euro Profile (For Use With Euro Cylinders)
  - $\circ~$  Bathroom Plate (With Bathroom Turn and Release)
- This range is made to order in the UK please allow 6 weeks for delivery. Please contact us for prices and further information.
- Available in 27 luxury finishes from aged brass and dark bronze to distressed nickel and polished chrome (please see below list for the full the selection).

Distressed Antique Nickel

Antique Nickel

Satin Nickel Plate

Pearl Nickel

Polished Nickel

Satin Chrome Plate

Chrome Plate