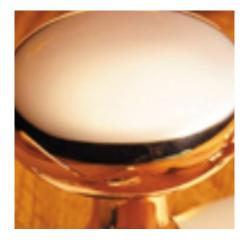

## **Product Images**

## **Short Description**

- 2095 Traditional English made Lever Handles to be used on internal or external doors. Sheringham Lever Lock
- Dimensions 152mm x 41mm Available:

To suit bathroom furniture

To suit Euro profile