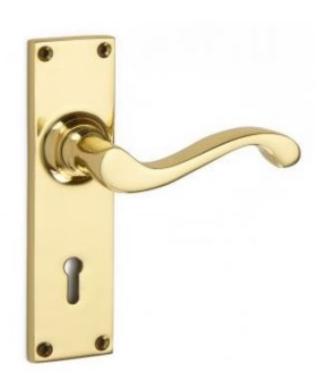

## **Sheringham Lever Lock**

**£0.00** exc VAT: £0.00

## **Product Images**

## **Short Description**

- 2095 Traditional English made Lever Handles to be used on internal or external doors. Sheringham Lever Lock
- Dimensions 152mm x 41mm Available:

To suit bathroom furniture

To suit Euro profile

To suit oval cylinder

- Plate Styles Available;
  - o Latch Plate (Plain)
  - o Lock Set (With Key Holes)
  - o Euro Profile (For Use With Euro Cylinders)
  - $\circ~$  Bathroom Plate (With Bathroom Turn and Release)
- This range is made to order in the UK please allow 6 weeks for delivery. Please contact us for prices and further information.
- Available in 27 luxury finishes from aged brass and dark bronze to distressed nickel and polished chrome (please see below list for the full the selection).