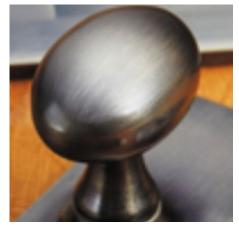

## **Product Images**

## **Short Description**

- 2095 Traditional English made Lever Handles to be used on internal or external doors. Sheringham Lever Lock
- Dimensions 152mm x 41mm Available:

To suit bathroom furniture

To suit Euro profile