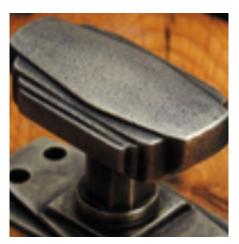

## **Product Images**

## **Short Description**

- 2095 Traditional English made Lever Handles to be used on internal or external doors. Sheringham Lever Lock
- Dimensions 152mm x 41mm Available:

To suit bathroom furniture

To suit Euro profile