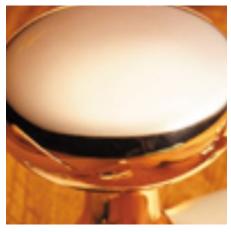

## **Product Images**

## **Short Description**

- 2095 Traditional English made Lever Handles to be used on internal or external doors. Sheringham Lever Lock
- Dimensions 152mm x 41mm Available:

To suit bathroom furniture

To suit Euro profile