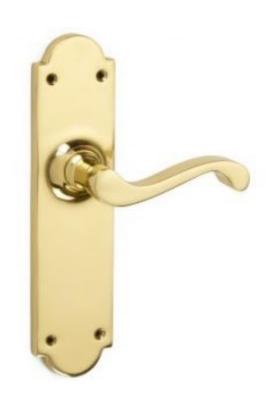

## **Sheringham Lever Latch**

**£0.00** exc VAT: £0.00

## **Short Description**

- 2081 Traditional English made Lever Handles to be used on internal or external doors. Sheringham Lever Latch
- Dimensions 210mm x 50mm
- Plate Styles Available;
  - o Latch Plate (Plain)
  - o Lock Set (With Key Holes)
  - o Euro Profile (For Use With Euro Cylinders)
  - o Bathroom Plate (With Bathroom Turn and Release)
- This range is made to order in the UK please allow 6 weeks for delivery. Please contact us for prices and further information.
- Available in 27 luxury finishes from aged brass and dark bronze to distressed nickel and polished chrome (please see below list for the full the selection).