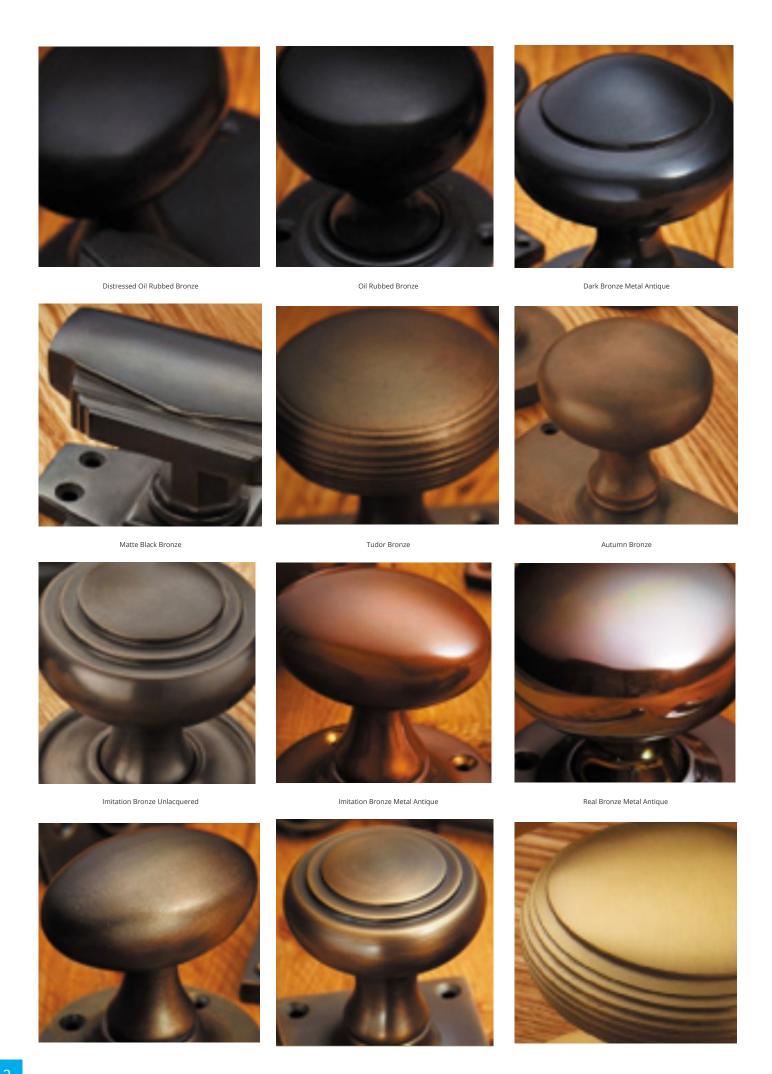

## **Short Description**

- 2081 Traditional English made Lever Handles to be used on internal or external doors. Sheringham Lever Latch
- Dimensions 210mm x 50mm
- Plate Styles Available;
  - o Latch Plate (Plain)
  - o Lock Set (With Key Holes)
  - o Euro Profile (For Use With Euro Cylinders)
  - o Bathroom Plate (With Bathroom Turn and Release)
- This range is made to order in the UK please allow 6 weeks for delivery. Please contact us for prices and further information.
- Available in 27 luxury finishes from aged brass and dark bronze to distressed nickel and polished chrome (please see below list for the full the selection).

Marbled Brass

Aged Brass

Satin Brass Unlacquered

Satin Brass

Polished Brass Unlacquered

Polished Brass

Polished Gunmetal Unlacquered

Polished Gunmetal

Distressed Antique Nickel

Antique Nickel

Satin Nickel Plate

Pearl Nickel

Polished Nickel

Satin Chrome Plate

Chrome Plate