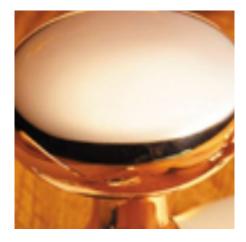

## **Short Description**

- 2096R Traditional English made Lever Handles to be used on internal or external doors. Sheringham Lever On Round Rose
- Dimensions 57mm
- Plate Styles Available;
  - o Latch Plate (Plain)
  - o Lock Set (With Key Holes)
  - o Euro Profile (For Use With Euro Cylinders)
  - o Bathroom Plate (With Bathroom Turn and Release)
- This range is made to order in the UK please allow 6 weeks for delivery. Please contact us for prices and further information.
- Available in 27 luxury finishes from aged brass and dark bronze to distressed nickel and polished chrome (please see below list for the full the selection).

Marbled Brass

Aged Brass

Satin Brass Unlacquered

Satin Brass

Polished Brass Unlacquered

Polished Brass

Polished Gunmetal Unlacquered

Polished Gunmetal