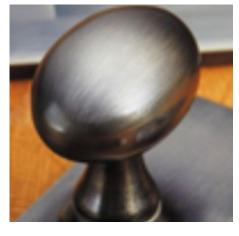

## **Short Description**

- 2096R Traditional English made Lever Handles to be used on internal or external doors. Sheringham Lever On Round Rose
- Dimensions 57mm
- Plate Styles Available;
  - o Latch Plate (Plain)
  - o Lock Set (With Key Holes)
  - o Euro Profile (For Use With Euro Cylinders)
  - o Bathroom Plate (With Bathroom Turn and Release)
- This range is made to order in the UK please allow 6 weeks for delivery. Please contact us for prices and further information.
- Available in 27 luxury finishes from aged brass and dark bronze to distressed nickel and polished chrome (please see below list for the full the selection).

Distressed Antique Nickel

Antique Nickel

Satin Nickel Plate

Pearl Nickel

Polished Nickel

Satin Chrome Plate

Chrome Plate