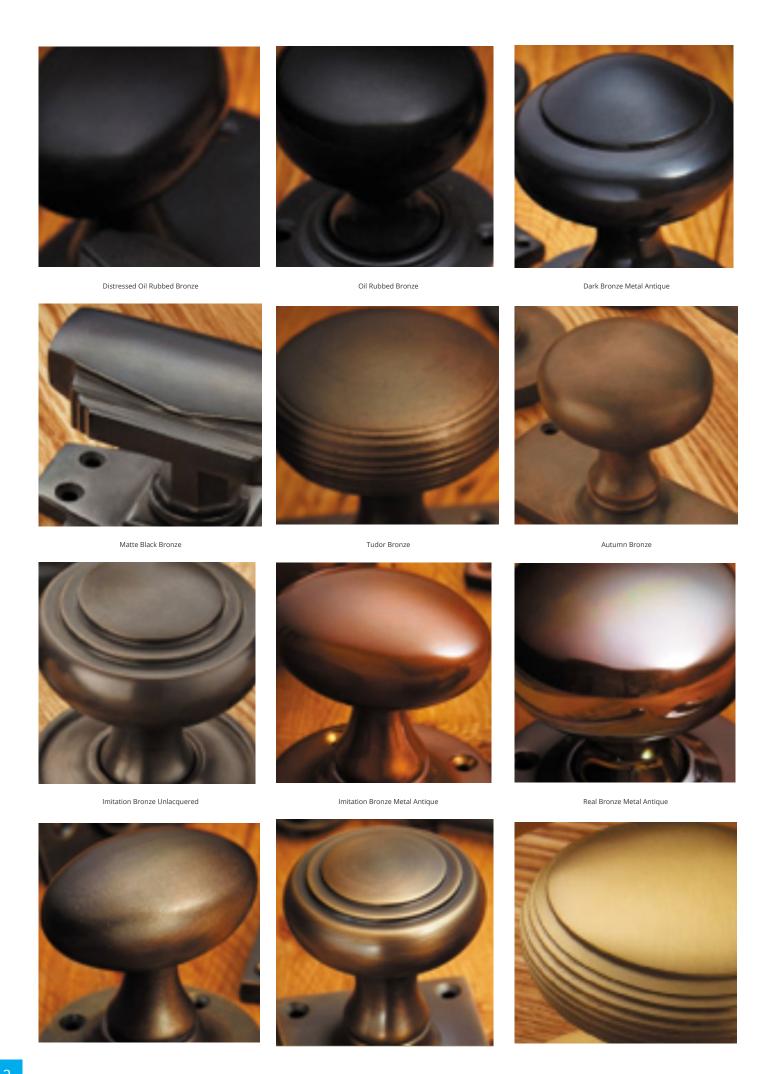

## **Short Description**

- 2096R Traditional English made Lever Handles to be used on internal or external doors. Sheringham Lever On Round Rose
- Dimensions 57mm
- Plate Styles Available;
  - o Latch Plate (Plain)
  - o Lock Set (With Key Holes)
  - o Euro Profile (For Use With Euro Cylinders)
  - o Bathroom Plate (With Bathroom Turn and Release)
- This range is made to order in the UK please allow 6 weeks for delivery. Please contact us for prices and further information.
- Available in 27 luxury finishes from aged brass and dark bronze to distressed nickel and polished chrome (please see below list for the full the selection).

Marbled Brass

Aged Brass

Satin Brass Unlacquered

Satin Brass

Polished Brass Unlacquered

Polished Brass

Polished Gunmetal Unlacquered

Polished Gunmetal

Distressed Antique Nickel

Antique Nickel

Satin Nickel Plate

Pearl Nickel

Polished Nickel

Satin Chrome Plate

Chrome Plate