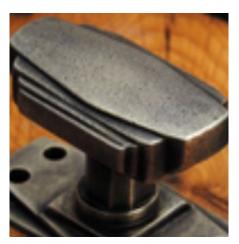

## **Short Description**

- 2096R Traditional English made Lever Handles to be used on internal or external doors. Sheringham Lever On Round Rose
- Dimensions 57mm
- Plate Styles Available;
  - o Latch Plate (Plain)
  - o Lock Set (With Key Holes)
  - o Euro Profile (For Use With Euro Cylinders)
  - o Bathroom Plate (With Bathroom Turn and Release)
- This range is made to order in the UK please allow 6 weeks for delivery. Please contact us for prices and further information.
- Available in 27 luxury finishes from aged brass and dark bronze to distressed nickel and polished chrome (please see below list for the full the selection).

Distressed Antique Nickel

Antique Nickel

Satin Nickel Plate

Pearl Nickel

Polished Nickel

Satin Chrome Plate

Chrome Plate