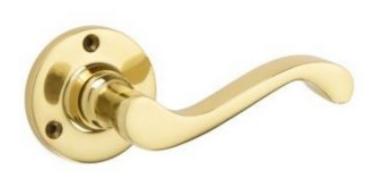

## **Sheringham Lever On Round Rose**

**£0.00** exc VAT: £0.00

## **Short Description**

- 2096R Traditional English made Lever Handles to be used on internal or external doors. Sheringham Lever On Round Rose
- Dimensions 57mm
- Plate Styles Available;
  - o Latch Plate (Plain)
  - o Lock Set (With Key Holes)
  - o Euro Profile (For Use With Euro Cylinders)
  - o Bathroom Plate (With Bathroom Turn and Release)
- This range is made to order in the UK please allow 6 weeks for delivery. Please contact us for prices and further information.
- Available in 27 luxury finishes from aged brass and dark bronze to distressed nickel and polished chrome (please see below list for the full the selection).