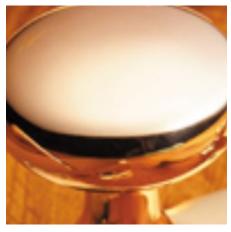

## **Short Description**

- 2096R Traditional English made Lever Handles to be used on internal or external doors. Sheringham Lever On Round Rose
- Dimensions 57mm
- Plate Styles Available;
  - o Latch Plate (Plain)
  - o Lock Set (With Key Holes)
  - o Euro Profile (For Use With Euro Cylinders)
  - o Bathroom Plate (With Bathroom Turn and Release)
- This range is made to order in the UK please allow 6 weeks for delivery. Please contact us for prices and further information.
- Available in 27 luxury finishes from aged brass and dark bronze to distressed nickel and polished chrome (please see below list for the full the selection).

Marbled Brass

Aged Brass

Satin Brass Unlacquered

Satin Brass

Polished Brass Unlacquered

Polished Brass

Polished Gunmetal Unlacquered

Polished Gunmetal