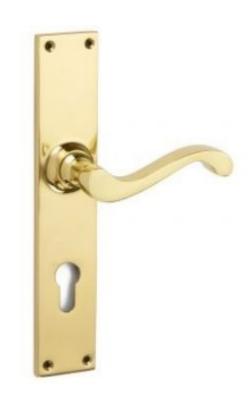

## **Sheringham Lever Lock**

**£0.00** exc VAT: £0.00

## **Short Description**

- 2105E Traditional English made Lever Handles to be used on internal or external doors. Sheringham Lever Lock
- Dimensions 225mm x 41mm
  Keyhole centres made to suit customer requirements
- To suit multipoint lock
- Plate Styles Available;
  - o Latch Plate (Plain)
  - Lock Set (With Key Holes)
  - $\circ~$  Euro Profile (For Use With Euro Cylinders)
  - o Bathroom Plate (With Bathroom Turn and Release)
- This range is made to order in the UK please allow 6 weeks for delivery. Please contact us for prices and further information.
- Available in 27 luxury finishes from aged brass and dark bronze to distressed nickel and polished chrome (please see below list for the full the selection).