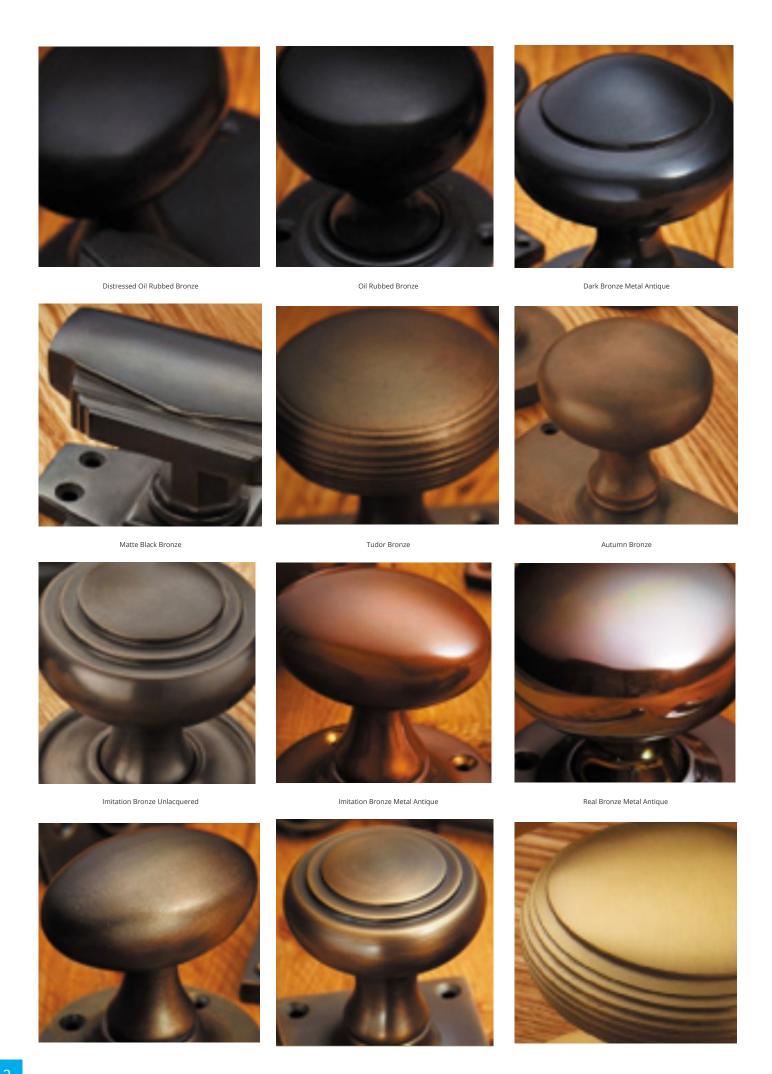

## **Short Description**

- 2105E Traditional English made Lever Handles to be used on internal or external doors. Sheringham Lever Lock
- Dimensions 225mm x 41mm
  Keyhole centres made to suit customer requirements
- To suit multipoint lock
- Plate Styles Available;
  - o Latch Plate (Plain)
  - Lock Set (With Key Holes)
  - $\circ~$  Euro Profile (For Use With Euro Cylinders)
  - o Bathroom Plate (With Bathroom Turn and Release)
- This range is made to order in the UK please allow 6 weeks for delivery. Please contact us for prices and further information.
- Available in 27 luxury finishes from aged brass and dark bronze to distressed nickel and polished chrome (please see below list for the full the selection).

Distressed Antique Nickel

Antique Nickel

Satin Nickel Plate

Pearl Nickel

Polished Nickel

Satin Chrome Plate

Chrome Plate