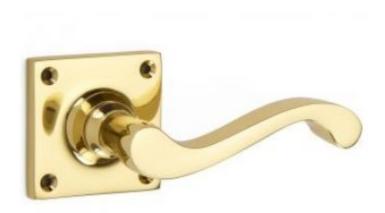

## **Sheringham Lever On Square Rose**

**£0.00** exc VAT: £0.00

## **Short Description**

- 2145 Traditional English made Lever Handles to be used on internal or external doors. Sheringham Lever On Square Rose
- Dimensions 57mm x 57mm
- Plate Styles Available;
  - o Latch Plate (Plain)
  - o Lock Set (With Key Holes)
  - o Euro Profile (For Use With Euro Cylinders)
  - o Bathroom Plate (With Bathroom Turn and Release)
- This range is made to order in the UK please allow 6 weeks for delivery. Please contact us for prices and further information.
- Available in 27 luxury finishes from aged brass and dark bronze to distressed nickel and polished chrome (please see below list for the full the selection).