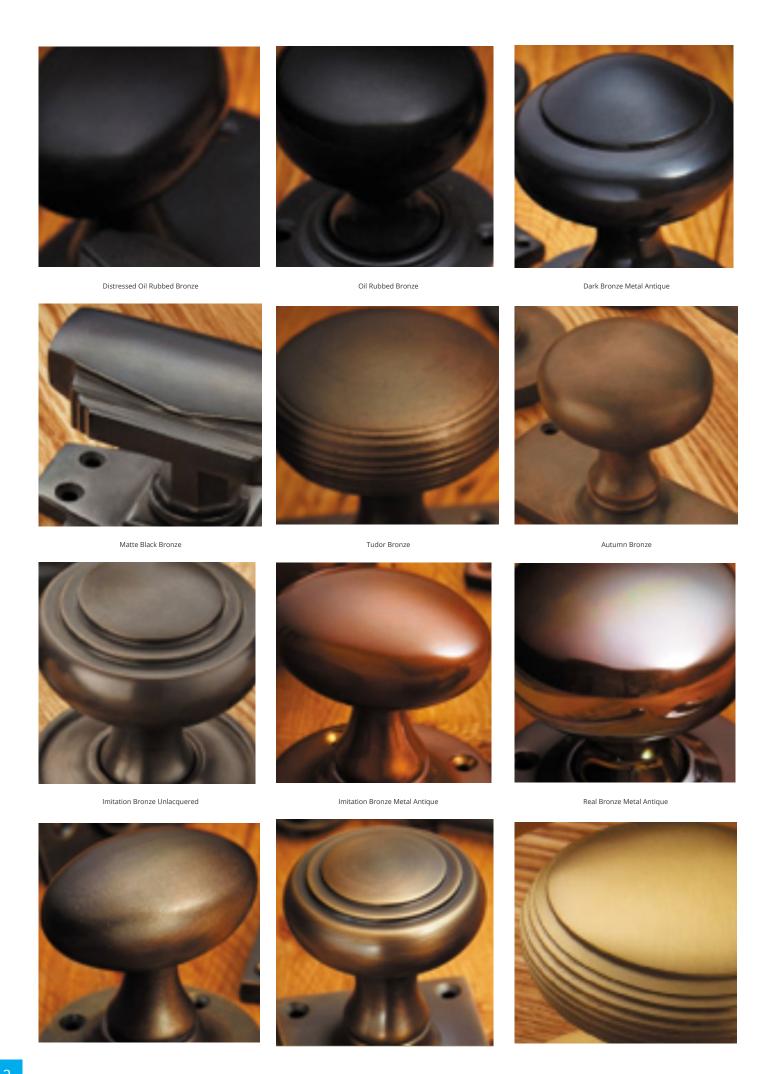

## **Short Description**

- 2145 Traditional English made Lever Handles to be used on internal or external doors. Sheringham Lever On Square Rose
- Dimensions 57mm x 57mm
- Plate Styles Available;
  - o Latch Plate (Plain)
  - o Lock Set (With Key Holes)
  - o Euro Profile (For Use With Euro Cylinders)
  - o Bathroom Plate (With Bathroom Turn and Release)
- This range is made to order in the UK please allow 6 weeks for delivery. Please contact us for prices and further information.
- Available in 27 luxury finishes from aged brass and dark bronze to distressed nickel and polished chrome (please see below list for the full the selection).

Marbled Brass

Aged Brass

Satin Brass Unlacquered

Satin Brass

Polished Brass Unlacquered

Polished Brass

Polished Gunmetal Unlacquered

Polished Gunmetal

Distressed Antique Nickel

Antique Nickel

Satin Nickel Plate

Pearl Nickel

Polished Nickel

Satin Chrome Plate

Chrome Plate