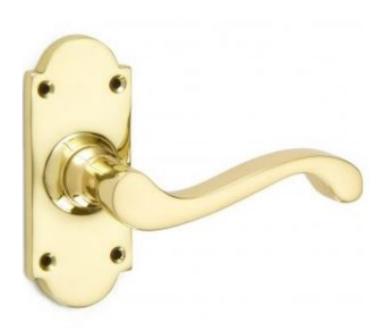

## **Sheringham Lever Latch**

**£0.00** exc VAT: £0.00

## **Short Description**

- 2173 Traditional English made Lever Handles to be used on internal or external doors. Sheringham Lever Latch
- Dimensions 100mm x 41mm
- Plate Styles Available;
  - o Latch Plate (Plain)
  - Lock Set (With Key Holes)
  - o Euro Profile (For Use With Euro Cylinders)
  - o Bathroom Plate (With Bathroom Turn and Release)
- This range is made to order in the UK please allow 6 weeks for delivery. Please contact us for prices and further information.
- Available in 27 luxury finishes from aged brass and dark bronze to distressed nickel and polished chrome (please see below list for the full the selection).