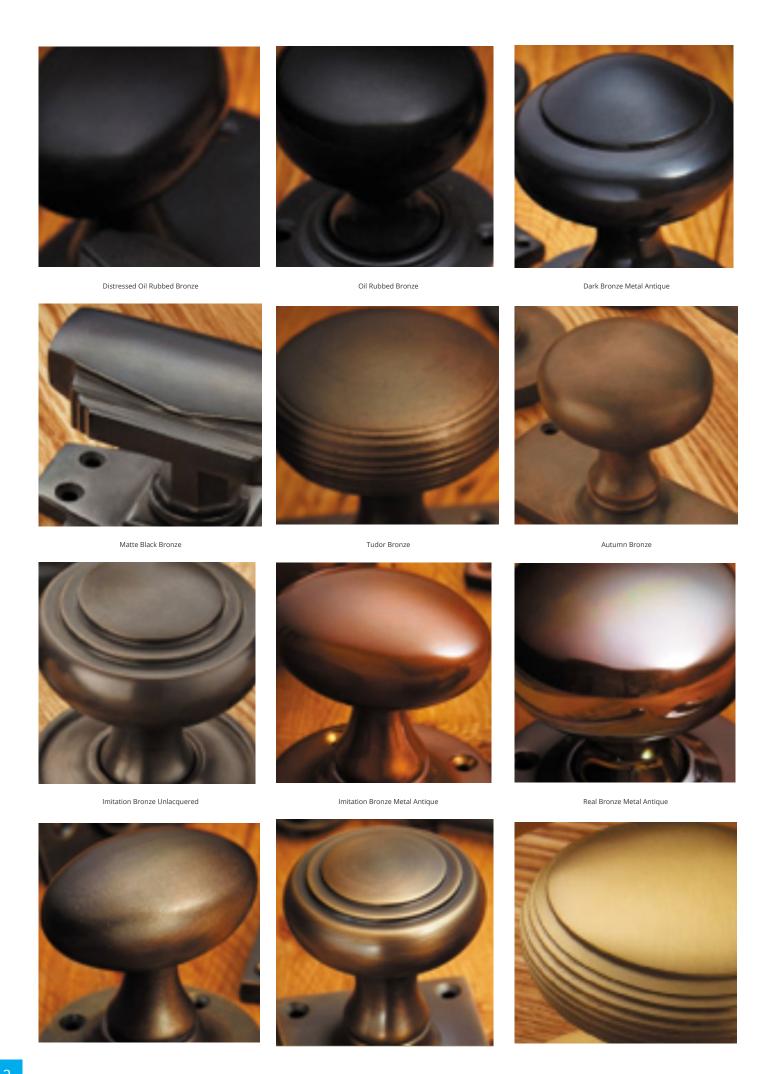

## **Short Description**

- 2173 Traditional English made Lever Handles to be used on internal or external doors. Sheringham Lever Latch
- Dimensions 100mm x 41mm
- Plate Styles Available;
  - o Latch Plate (Plain)
  - Lock Set (With Key Holes)
  - o Euro Profile (For Use With Euro Cylinders)
  - o Bathroom Plate (With Bathroom Turn and Release)
- This range is made to order in the UK please allow 6 weeks for delivery. Please contact us for prices and further information.
- Available in 27 luxury finishes from aged brass and dark bronze to distressed nickel and polished chrome (please see below list for the full the selection).