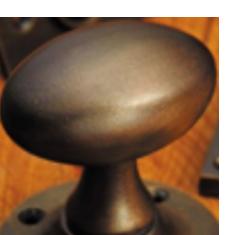

## **Short Description**

- 2204E Traditional English made Lever Handles to be used on internal or external doors. Sheringham Lever Lock
- Dimensions 240mm x 26mm Keyhole centres made to suit customer requirements
- To suit multipoint locks
- Plate Styles Available;
  - Latch Plate (Plain)
  - Lock Set (With Key Holes)
  - Euro Profile (For Use With Euro Cylinders)
  - Bathroom Plate (With Bathroom Turn and Release)
- This range is made to order in the UK please allow 6 weeks for delivery. Please contact us for prices and further information.
- Available in 27 luxury finishes from aged brass and dark bronze to distressed nickel and polished chrome (please see below list for the full the selection).