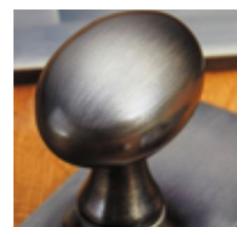

## **Short Description**

- 2204E Traditional English made Lever Handles to be used on internal or external doors. Sheringham Lever Lock
- Dimensions 240mm x 26mm Keyhole centres made to suit customer requirements
- To suit multipoint locks
- Plate Styles Available;
  - Latch Plate (Plain)
  - Lock Set (With Key Holes)
  - Euro Profile (For Use With Euro Cylinders)
  - Bathroom Plate (With Bathroom Turn and Release)
- This range is made to order in the UK please allow 6 weeks for delivery. Please contact us for prices and further information.
- Available in 27 luxury finishes from aged brass and dark bronze to distressed nickel and polished chrome (please see below list for the full the selection).