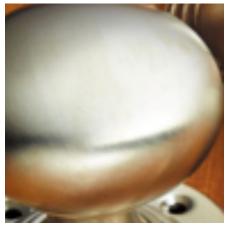

## **Short Description**

- 2204E Traditional English made Lever Handles to be used on internal or external doors. Sheringham Lever Lock
- Dimensions 240mm x 26mm Keyhole centres made to suit customer requirements
- To suit multipoint locks
- Plate Styles Available;
  - Latch Plate (Plain)
  - Lock Set (With Key Holes)
  - Euro Profile (For Use With Euro Cylinders)
  - Bathroom Plate (With Bathroom Turn and Release)
- This range is made to order in the UK please allow 6 weeks for delivery. Please contact us for prices and further information.
- Available in 27 luxury finishes from aged brass and dark bronze to distressed nickel and polished chrome (please see below list for the full the selection).