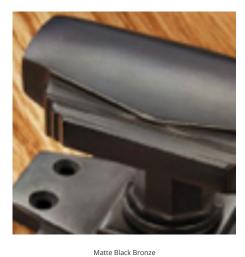

## **Short Description**

- 2204E Traditional English made Lever Handles to be used on internal or external doors. Sheringham Lever Lock
- Dimensions 240mm x 26mm Keyhole centres made to suit customer requirements
- To suit multipoint locks
- Plate Styles Available;
  - Latch Plate (Plain)
  - Lock Set (With Key Holes)
  - Euro Profile (For Use With Euro Cylinders)
  - Bathroom Plate (With Bathroom Turn and Release)
- This range is made to order in the UK please allow 6 weeks for delivery. Please contact us for prices and further information.
- Available in 27 luxury finishes from aged brass and dark bronze to distressed nickel and polished chrome (please see below list for the full the selection).