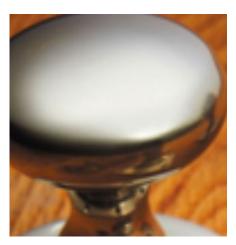

## **Short Description**

- 2204E Traditional English made Lever Handles to be used on internal or external doors. Sheringham Lever Lock
- Dimensions 240mm x 26mm Keyhole centres made to suit customer requirements
- To suit multipoint locks
- Plate Styles Available;
  - Latch Plate (Plain)
  - Lock Set (With Key Holes)
  - Euro Profile (For Use With Euro Cylinders)
  - Bathroom Plate (With Bathroom Turn and Release)
- This range is made to order in the UK please allow 6 weeks for delivery. Please contact us for prices and further information.
- Available in 27 luxury finishes from aged brass and dark bronze to distressed nickel and polished chrome (please see below list for the full the selection).