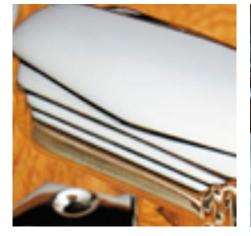

## **Short Description**

- 2204E Traditional English made Lever Handles to be used on internal or external doors. Sheringham Lever Lock
- Dimensions 240mm x 26mm Keyhole centres made to suit customer requirements
- To suit multipoint locks
- Plate Styles Available;
  - Latch Plate (Plain)
  - Lock Set (With Key Holes)
  - Euro Profile (For Use With Euro Cylinders)
  - Bathroom Plate (With Bathroom Turn and Release)
- This range is made to order in the UK please allow 6 weeks for delivery. Please contact us for prices and further information.
- Available in 27 luxury finishes from aged brass and dark bronze to distressed nickel and polished chrome (please see below list for the full the selection).