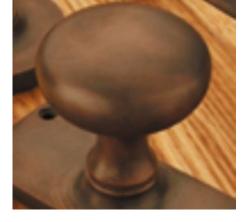

## **Short Description**

- 2204E Traditional English made Lever Handles to be used on internal or external doors. Sheringham Lever Lock
- Dimensions 240mm x 26mm Keyhole centres made to suit customer requirements
- To suit multipoint locks
- Plate Styles Available;
  - Latch Plate (Plain)
  - Lock Set (With Key Holes)
  - Euro Profile (For Use With Euro Cylinders)
  - Bathroom Plate (With Bathroom Turn and Release)
- This range is made to order in the UK please allow 6 weeks for delivery. Please contact us for prices and further information.
- Available in 27 luxury finishes from aged brass and dark bronze to distressed nickel and polished chrome (please see below list for the full the selection).