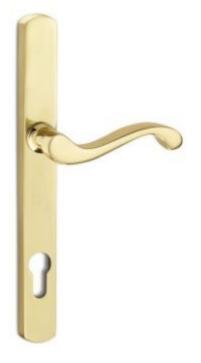

## **Sheringham Lever Lock**

## **Short Description**

- 2204E Traditional English made Lever Handles to be used on internal or external doors. Sheringham Lever Lock
- Dimensions 240mm x 26mm Keyhole centres made to suit customer requirements
- To suit multipoint locks
- Plate Styles Available;
  - Latch Plate (Plain)
  - Lock Set (With Key Holes)
  - Euro Profile (For Use With Euro Cylinders)
  - Bathroom Plate (With Bathroom Turn and Release)
- This range is made to order in the UK please allow 6 weeks for delivery. Please contact us for prices and further information.
- Available in 27 luxury finishes from aged brass and dark bronze to distressed nickel and polished chrome (please see below list for the full the selection).