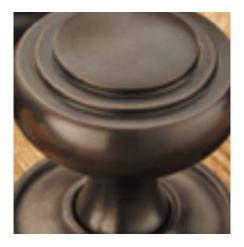

## **Short Description**

- 2204E Traditional English made Lever Handles to be used on internal or external doors. Sheringham Lever Lock
- Dimensions 240mm x 26mm Keyhole centres made to suit customer requirements
- To suit multipoint locks
- Plate Styles Available;
  - Latch Plate (Plain)
  - Lock Set (With Key Holes)
  - Euro Profile (For Use With Euro Cylinders)
  - Bathroom Plate (With Bathroom Turn and Release)
- This range is made to order in the UK please allow 6 weeks for delivery. Please contact us for prices and further information.
- Available in 27 luxury finishes from aged brass and dark bronze to distressed nickel and polished chrome (please see below list for the full the selection).