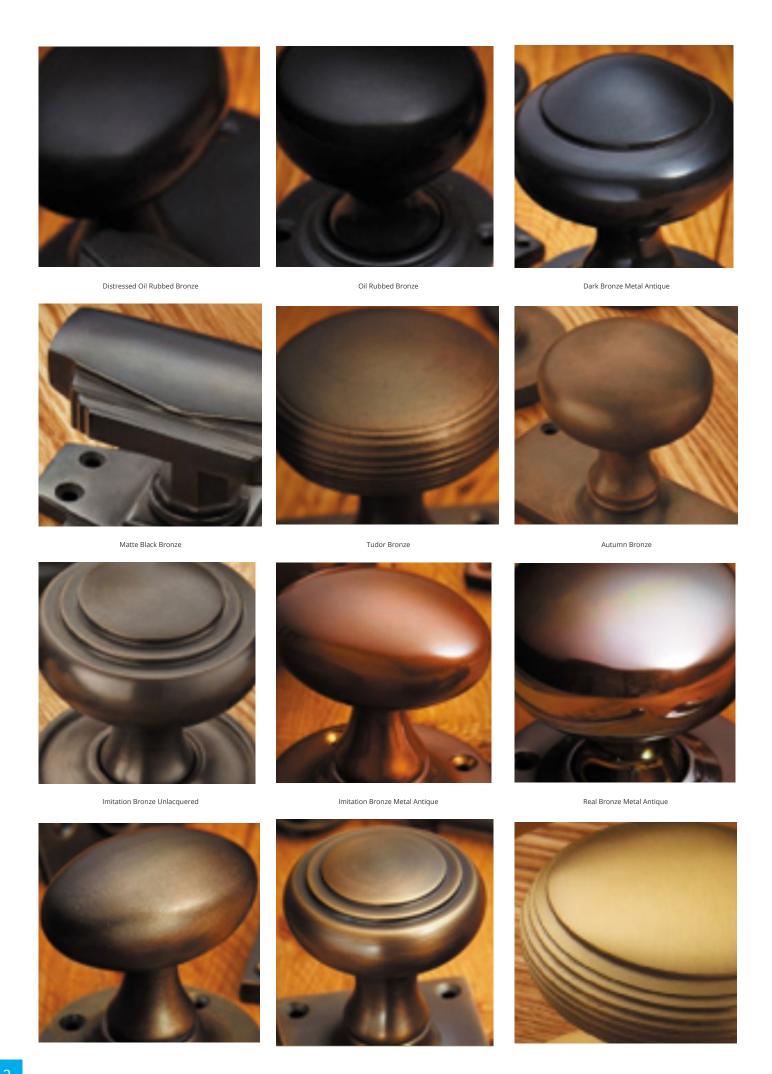

## **Short Description**

- 2090 Traditional English made Lever Handles to be used on internal or external doors. Brockton Lever Lock
- Dimensions 210mm x 50mm Available:
  To suit bathroom furniture
  To suit Euro profile
- Plate Styles Available;
  - o Latch Plate (Plain)
  - o Lock Set (With Key Holes)
  - $\circ\;\;$  Euro Profile (For Use With Euro Cylinders)
  - o Bathroom Plate (With Bathroom Turn and Release)
- This range is made to order in the UK please allow 6 weeks for delivery. Please contact us for prices and further information.
- Available in 27 luxury finishes from aged brass and dark bronze to distressed nickel and polished chrome (please see below list for the full the selection).