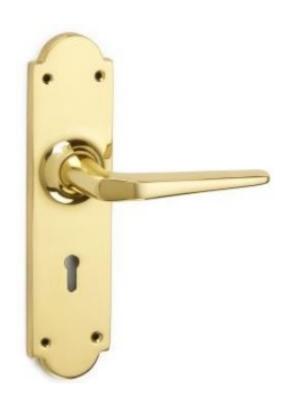

## **Brockton Lever Lock**

**£0.00** exc VAT: £0.00

## **Product Images**

## **Short Description**

- 2090 Traditional English made Lever Handles to be used on internal or external doors. Brockton Lever Lock
- Dimensions 210mm x 50mm Available:
  To suit bathroom furniture
  To suit Euro profile
- Plate Styles Available;
  - o Latch Plate (Plain)
  - o Lock Set (With Key Holes)
  - $\circ\;\;$  Euro Profile (For Use With Euro Cylinders)
  - o Bathroom Plate (With Bathroom Turn and Release)
- This range is made to order in the UK please allow 6 weeks for delivery. Please contact us for prices and further information.
- Available in 27 luxury finishes from aged brass and dark bronze to distressed nickel and polished chrome (please see below list for the full the selection).