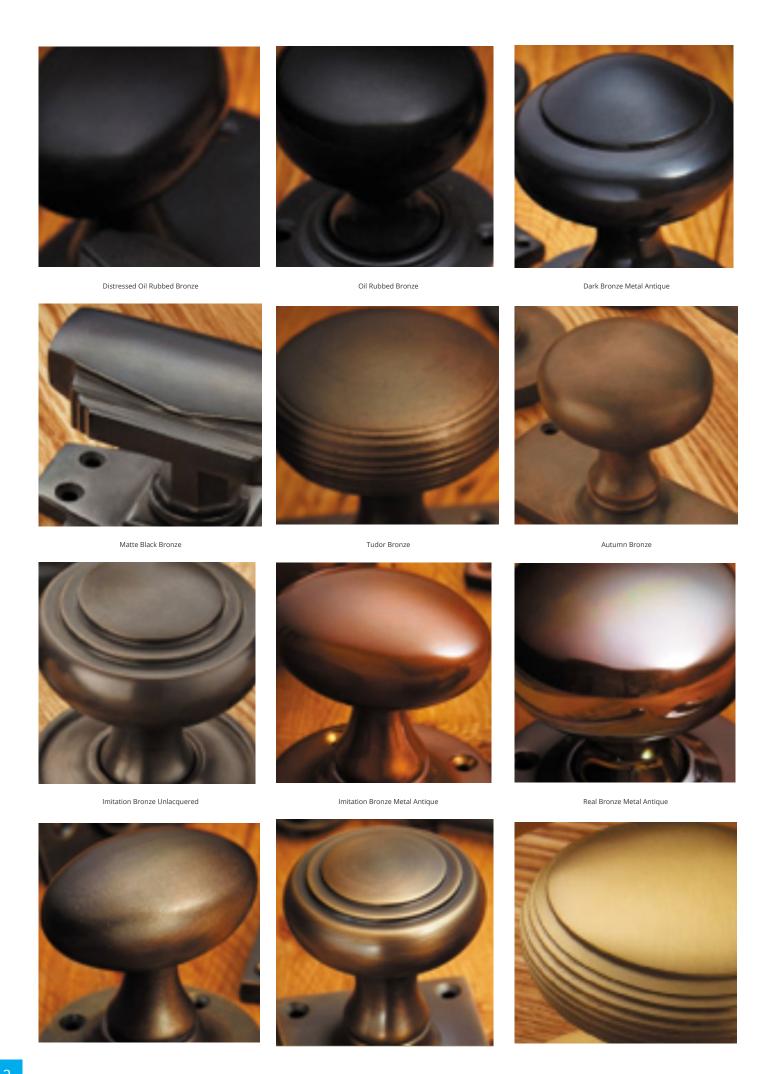

## **Short Description**

- 2102E Traditional English made Lever Handles to be used on internal or external doors. Brockton Lever Lock
- Dimensions 225mm x 41mm Keyhole centres made to suit customer requirements
- To suit multipoint locks
- Plate Styles Available;
  - Latch Plate (Plain)
  - Lock Set (With Key Holes)
  - o Euro Profile (For Use With Euro Cylinders)
  - o Bathroom Plate (With Bathroom Turn and Release)
- This range is made to order in the UK please allow 6 weeks for delivery. Please contact us for prices and further information.
- Available in 27 luxury finishes from aged brass and dark bronze to distressed nickel and polished chrome (please see below list for the full the selection).

Marbled Brass

Aged Brass

Satin Brass Unlacquered

Satin Brass

Polished Brass Unlacquered

Polished Brass

Polished Gunmetal Unlacquered

Polished Gunmetal

Distressed Antique Nickel

Antique Nickel

Satin Nickel Plate

Pearl Nickel

Polished Nickel

Satin Chrome Plate

Chrome Plate