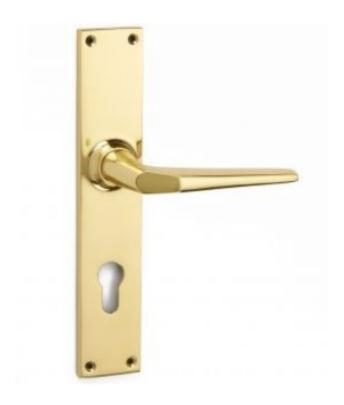

## **Brockton Lever Lock**

**£0.00** exc VAT: £0.00

## **Short Description**

- 2102E Traditional English made Lever Handles to be used on internal or external doors. Brockton Lever Lock
- Dimensions 225mm x 41mm Keyhole centres made to suit customer requirements
- To suit multipoint locks
- Plate Styles Available;
  - Latch Plate (Plain)
  - Lock Set (With Key Holes)
  - o Euro Profile (For Use With Euro Cylinders)
  - o Bathroom Plate (With Bathroom Turn and Release)
- This range is made to order in the UK please allow 6 weeks for delivery. Please contact us for prices and further information.
- Available in 27 luxury finishes from aged brass and dark bronze to distressed nickel and polished chrome (please see below list for the full the selection).