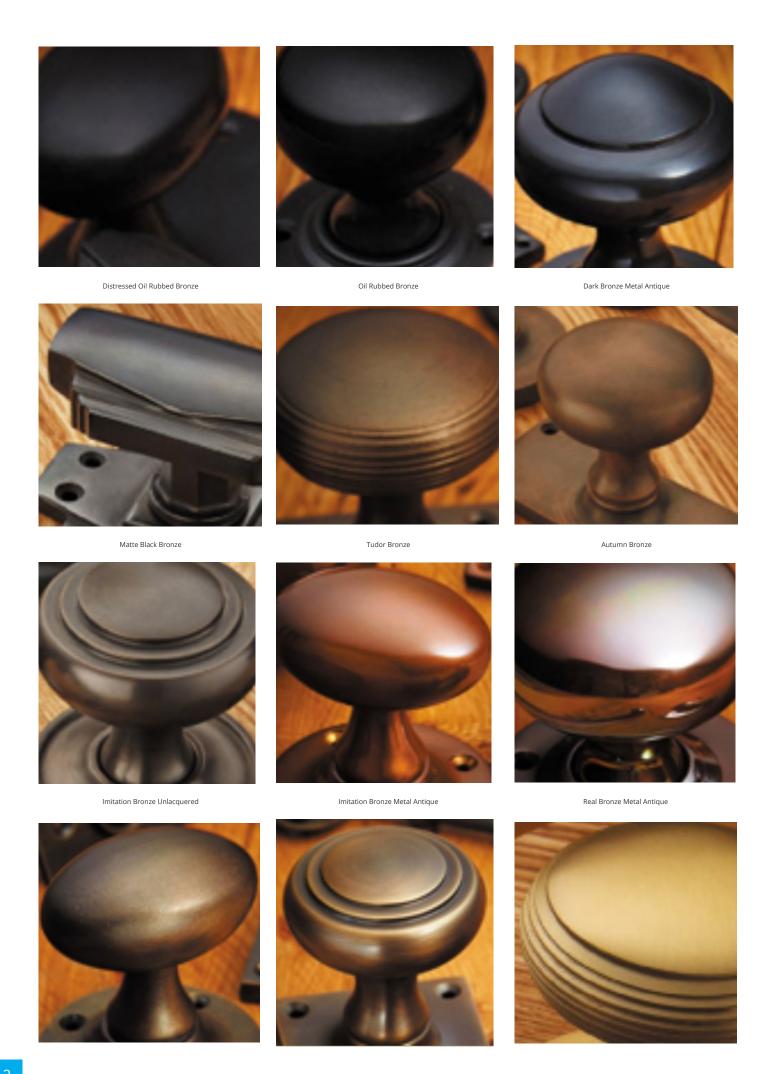

## **Short Description**

- 2091 Traditional English made Lever Handles to be used on internal or external doors. Brockton Lever Latch
- Dimensions 210mm x 50mm
- Plate Styles Available;
  - o Latch Plate (Plain)
  - Lock Set (With Key Holes)
  - Euro Profile (For Use With Euro Cylinders)
  - o Bathroom Plate (With Bathroom Turn and Release)
- This range is made to order in the UK please allow 6 weeks for delivery. Please contact us for prices and further information.
- Available in 27 luxury finishes from aged brass and dark bronze to distressed nickel and polished chrome (please see below list for the full the selection).

Distressed Antique Nickel

Antique Nickel

Satin Nickel Plate

Pearl Nickel

Polished Nickel

Satin Chrome Plate

Chrome Plate