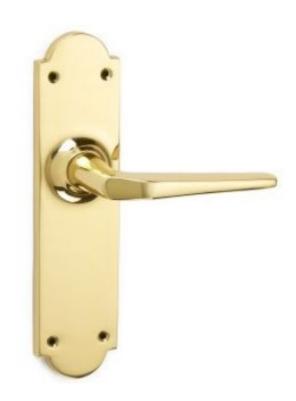

## **Brockton Lever Latch**

**£0.00** exc VAT: £0.00

## **Short Description**

- 2091 Traditional English made Lever Handles to be used on internal or external doors. Brockton Lever Latch
- Dimensions 210mm x 50mm
- Plate Styles Available;
  - o Latch Plate (Plain)
  - Lock Set (With Key Holes)
  - Euro Profile (For Use With Euro Cylinders)
  - o Bathroom Plate (With Bathroom Turn and Release)
- This range is made to order in the UK please allow 6 weeks for delivery. Please contact us for prices and further information.
- Available in 27 luxury finishes from aged brass and dark bronze to distressed nickel and polished chrome (please see below list for the full the selection).