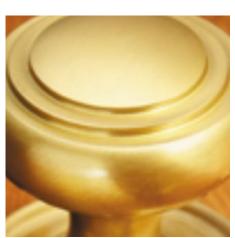

## **Short Description**

- 2142 Traditional English made Lever Handles to be used on internal or external doors. Brockton Lever On Square Rose
- Dimensions 57mm x 57mm
- Plate Styles Available;
  - Latch Plate (Plain)
    - Lock Set (With Key Holes)
    - Euro Profile (For Use With Euro Cylinders)
    - Bathroom Plate (With Bathroom Turn and Release)
- This range is made to order in the UK please allow 6 weeks for delivery. Please contact us for prices and further information.
- Available in 27 luxury finishes from aged brass and dark bronze to distressed nickel and polished chrome (please see below list for the full the selection).