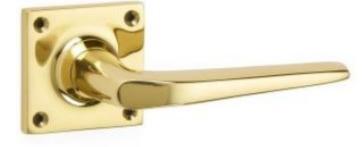

## **Brockton Lever On Square Rose**

**£0.00** exc VAT: £0.00

**Product Images** 

## **Short Description**

- 2142 Traditional English made Lever Handles to be used on internal or external doors. Brockton Lever On Square Rose
- Dimensions 57mm x 57mm
- Plate Styles Available;
  - Latch Plate (Plain)
    - Lock Set (With Key Holes)
    - Euro Profile (For Use With Euro Cylinders)
    - Bathroom Plate (With Bathroom Turn and Release)
- This range is made to order in the UK please allow 6 weeks for delivery. Please contact us for prices and further information.
- Available in 27 luxury finishes from aged brass and dark bronze to distressed nickel and polished chrome (please see below list for the full the selection).