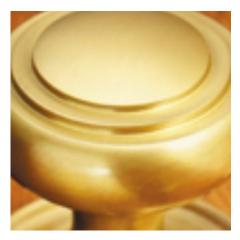

## **Short Description**

- 2142 Traditional English made Lever Handles to be used on internal or external doors. Brockton Lever On Square Rose
- Dimensions 57mm x 57mm
- Plate Styles Available;
  - Latch Plate (Plain)
    - Lock Set (With Key Holes)
    - Euro Profile (For Use With Euro Cylinders)
    - Bathroom Plate (With Bathroom Turn and Release)
- This range is made to order in the UK please allow 6 weeks for delivery. Please contact us for prices and further information.
- Available in 27 luxury finishes from aged brass and dark bronze to distressed nickel and polished chrome (please see below list for the full the selection).