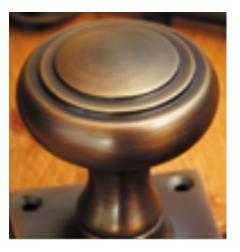

## **Short Description**

- 2142 Traditional English made Lever Handles to be used on internal or external doors. Brockton Lever On Square Rose
- Dimensions 57mm x 57mm
- Plate Styles Available;
  - Latch Plate (Plain)
    - Lock Set (With Key Holes)
    - Euro Profile (For Use With Euro Cylinders)
    - Bathroom Plate (With Bathroom Turn and Release)
- This range is made to order in the UK please allow 6 weeks for delivery. Please contact us for prices and further information.
- Available in 27 luxury finishes from aged brass and dark bronze to distressed nickel and polished chrome (please see below list for the full the selection).