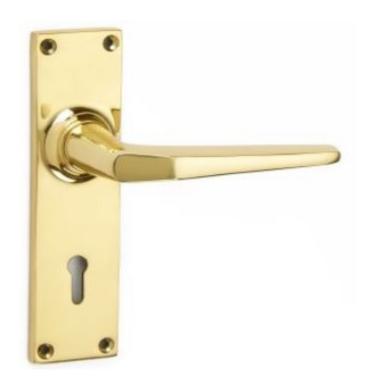

## **Brockton Lever Lock**

**£0.00** exc VAT: £0.00

## **Short Description**

- 250 Traditional English made Lever Handles to be used on internal or external doors. Brockton Lever Lock
- Dimensions 152mm x 41mm Available:
  To suit bathroom furniture
  To suit Euro profile
  To suit oval cylinder
- Plate Styles Available;
  - o Latch Plate (Plain)
  - o Lock Set (With Key Holes)
  - o Euro Profile (For Use With Euro Cylinders)
  - Bathroom Plate (With Bathroom Turn and Release)
- This range is made to order in the UK please allow 6 weeks for delivery. Please contact us for prices and further information.
- Available in 27 luxury finishes from aged brass and dark bronze to distressed nickel and polished chrome (please see below list for the full the selection).