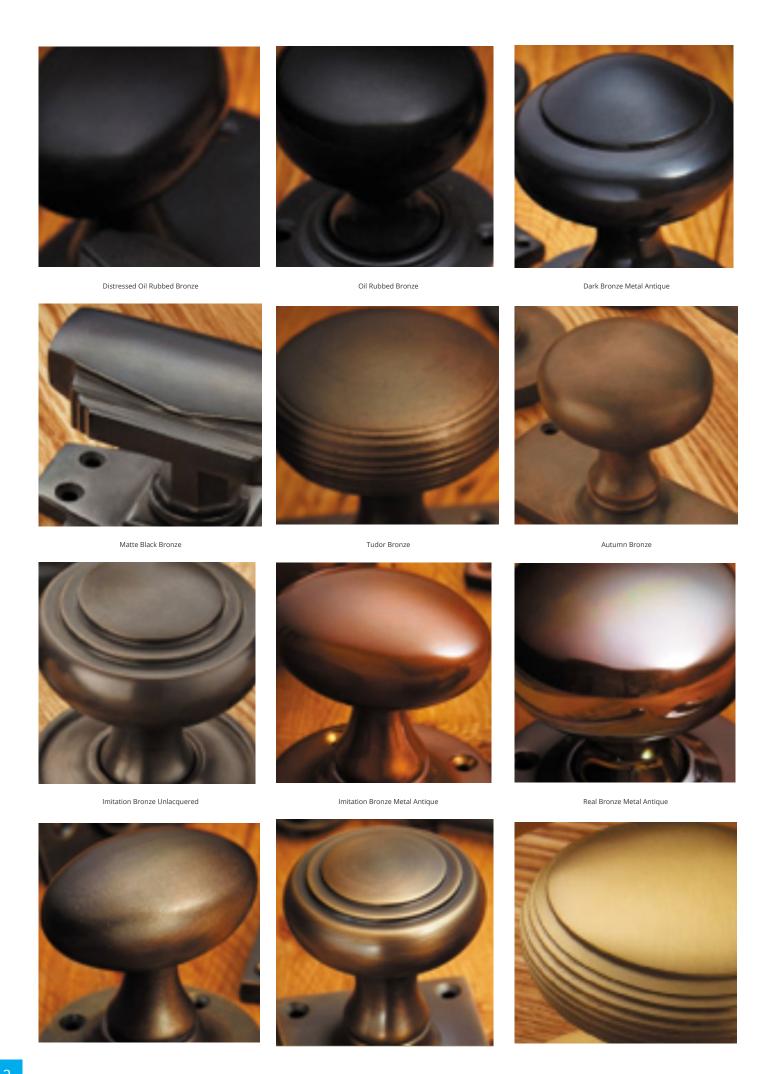

## **Short Description**

- 250 Traditional English made Lever Handles to be used on internal or external doors. Brockton Lever Lock
- Dimensions 152mm x 41mm Available:
  To suit bathroom furniture
  To suit Euro profile
  To suit oval cylinder
- Plate Styles Available;
  - o Latch Plate (Plain)
  - o Lock Set (With Key Holes)
  - o Euro Profile (For Use With Euro Cylinders)
  - Bathroom Plate (With Bathroom Turn and Release)
- This range is made to order in the UK please allow 6 weeks for delivery. Please contact us for prices and further information.
- Available in 27 luxury finishes from aged brass and dark bronze to distressed nickel and polished chrome (please see below list for the full the selection).