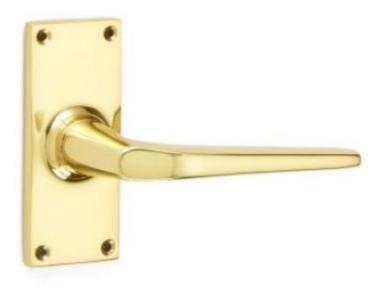

## **Brockton Lever Latch**

## **Short Description**

- 251 Traditional English made Lever Handles to be used on internal or external doors. Brockton Lever Latch
- Dimensions 100mm x 41mm
- Plate Styles Available;
  - Latch Plate (Plain)
  - $\circ~$  Lock Set (With Key Holes)
  - Euro Profile (For Use With Euro Cylinders)
  - $\circ~$  Bathroom Plate (With Bathroom Turn and Release)
- This range is made to order in the UK please allow 6 weeks for delivery. Please contact us for prices and further information.
- Available in 27 luxury finishes from aged brass and dark bronze to distressed nickel and polished chrome (please see below list for the full the selection).