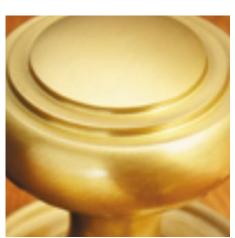

## **Brockton Lever Latch**

## **Short Description**

- 251 Traditional English made Lever Handles to be used on internal or external doors. Brockton Lever Latch
- Dimensions 100mm x 41mm
- Plate Styles Available;
  - Latch Plate (Plain)
  - $\circ~$  Lock Set (With Key Holes)
  - Euro Profile (For Use With Euro Cylinders)
  - $\circ~$  Bathroom Plate (With Bathroom Turn and Release)
- This range is made to order in the UK please allow 6 weeks for delivery. Please contact us for prices and further information.
- Available in 27 luxury finishes from aged brass and dark bronze to distressed nickel and polished chrome (please see below list for the full the selection).