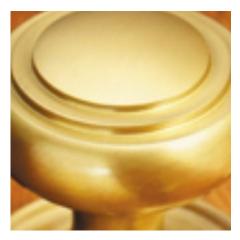

## **Brockton Lever Latch**

## **Short Description**

- 251 Traditional English made Lever Handles to be used on internal or external doors. Brockton Lever Latch
- Dimensions 100mm x 41mm
- Plate Styles Available;
  - Latch Plate (Plain)
  - $\circ~$  Lock Set (With Key Holes)
  - Euro Profile (For Use With Euro Cylinders)
  - $\circ~$  Bathroom Plate (With Bathroom Turn and Release)
- This range is made to order in the UK please allow 6 weeks for delivery. Please contact us for prices and further information.
- Available in 27 luxury finishes from aged brass and dark bronze to distressed nickel and polished chrome (please see below list for the full the selection).