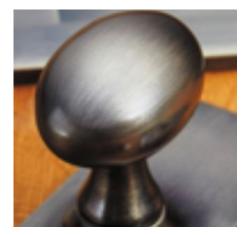

## **Brockton Lever Latch**

## **Short Description**

- 250L Traditional English made Lever Handles to be used on internal or external doors. Brockton Lever Latch
- Dimensions 152mm x 41mm
- Plate Styles Available;
  - Latch Plate (Plain)
  - $\circ~$  Lock Set (With Key Holes)
  - $\circ~$  Euro Profile (For Use With Euro Cylinders)
  - $\circ~$  Bathroom Plate (With Bathroom Turn and Release)
- This range is made to order in the UK please allow 6 weeks for delivery. Please contact us for prices and further information.
- Available in 27 luxury finishes from aged brass and dark bronze to distressed nickel and polished chrome (please see below list for the full the selection).

Oil Rubbed Bronze

Dark Bronze Metal Antique

Distressed Oil Rubbed Bronze

Tudor Bronze

Autumn Bronze

Imitation Bronze Unlacquered

- 1.

Imitation Bronze Metal Antique