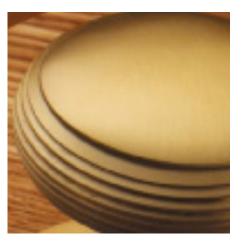

## **Short Description**

- 250L Traditional English made Lever Handles to be used on internal or external doors. Brockton Lever Latch
- Dimensions 152mm x 41mm
- Plate Styles Available;
  - Latch Plate (Plain)
  - $\circ~$  Lock Set (With Key Holes)
  - $\circ~$  Euro Profile (For Use With Euro Cylinders)
  - $\circ~$  Bathroom Plate (With Bathroom Turn and Release)
- This range is made to order in the UK please allow 6 weeks for delivery. Please contact us for prices and further information.
- Available in 27 luxury finishes from aged brass and dark bronze to distressed nickel and polished chrome (please see below list for the full the selection).

Oil Rubbed Bronze

Dark Bronze Metal Antique

Distressed Oil Rubbed Bronze

Tudor Bronze

Autumn Bronze

Imitation Bronze Unlacquered

- 1.

Imitation Bronze Metal Antique

Real Bronze Metal Antique

Distressed Antique Brass

Antique Brass

Smoked Brass

Marbled Brass

Aged Brass

Satin Brass Unlacquered

Satin Brass

Polished Brass Unlacquered

Polished Brass

Polished Gunmetal Unlacquered

Polished Gunmetal

Distressed Antique Nickel

Pearl Nickel

Antique Nickel

Satin Nickel Plate

Polished Nickel

Satin Chrome Plate

Chrome Plate