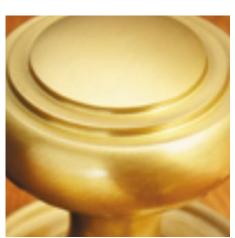

## **Product Images**

## **Short Description**

- 250L Traditional English made Lever Handles to be used on internal or external doors. Brockton Lever Latch
- Dimensions 152mm x 41mm
- Plate Styles Available;
  - Latch Plate (Plain)
  - $\circ~$  Lock Set (With Key Holes)
  - $\circ~$  Euro Profile (For Use With Euro Cylinders)
  - $\circ~$  Bathroom Plate (With Bathroom Turn and Release)
- This range is made to order in the UK please allow 6 weeks for delivery. Please contact us for prices and further information.
- Available in 27 luxury finishes from aged brass and dark bronze to distressed nickel and polished chrome (please see below list for the full the selection).