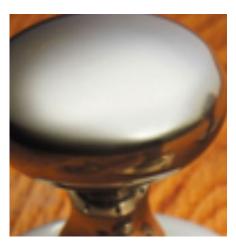

## **Brockton Lever Latch**

## **Short Description**

- 250L Traditional English made Lever Handles to be used on internal or external doors. Brockton Lever Latch
- Dimensions 152mm x 41mm
- Plate Styles Available;
  - Latch Plate (Plain)
  - $\circ~$  Lock Set (With Key Holes)
  - $\circ~$  Euro Profile (For Use With Euro Cylinders)
  - $\circ~$  Bathroom Plate (With Bathroom Turn and Release)
- This range is made to order in the UK please allow 6 weeks for delivery. Please contact us for prices and further information.
- Available in 27 luxury finishes from aged brass and dark bronze to distressed nickel and polished chrome (please see below list for the full the selection).

Polished Brass Unlacquered

Polished Brass

Polished Gunmetal Unlacquered

Polished Gunmetal

Distressed Antique Nickel

Pearl Nickel

Antique Nickel

Satin Nickel Plate