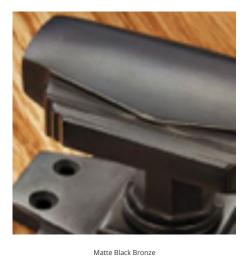

## **Brockton Lever Latch**

## **Short Description**

- 250L Traditional English made Lever Handles to be used on internal or external doors. Brockton Lever Latch
- Dimensions 152mm x 41mm
- Plate Styles Available;
  - Latch Plate (Plain)
  - $\circ~$  Lock Set (With Key Holes)
  - $\circ~$  Euro Profile (For Use With Euro Cylinders)
  - $\circ~$  Bathroom Plate (With Bathroom Turn and Release)
- This range is made to order in the UK please allow 6 weeks for delivery. Please contact us for prices and further information.
- Available in 27 luxury finishes from aged brass and dark bronze to distressed nickel and polished chrome (please see below list for the full the selection).