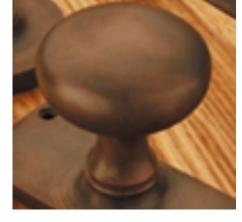

## **Short Description**

- 250L Traditional English made Lever Handles to be used on internal or external doors. Brockton Lever Latch
- Dimensions 152mm x 41mm
- Plate Styles Available;
  - Latch Plate (Plain)
  - $\circ~$  Lock Set (With Key Holes)
  - $\circ~$  Euro Profile (For Use With Euro Cylinders)
  - $\circ~$  Bathroom Plate (With Bathroom Turn and Release)
- This range is made to order in the UK please allow 6 weeks for delivery. Please contact us for prices and further information.
- Available in 27 luxury finishes from aged brass and dark bronze to distressed nickel and polished chrome (please see below list for the full the selection).