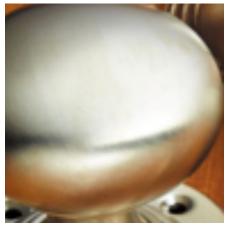

## **Brockton Lever Latch**

## **Short Description**

- 250L Traditional English made Lever Handles to be used on internal or external doors. Brockton Lever Latch
- Dimensions 152mm x 41mm
- Plate Styles Available;
  - Latch Plate (Plain)
  - $\circ~$  Lock Set (With Key Holes)
  - $\circ~$  Euro Profile (For Use With Euro Cylinders)
  - $\circ~$  Bathroom Plate (With Bathroom Turn and Release)
- This range is made to order in the UK please allow 6 weeks for delivery. Please contact us for prices and further information.
- Available in 27 luxury finishes from aged brass and dark bronze to distressed nickel and polished chrome (please see below list for the full the selection).

Polished Brass Unlacquered

Polished Brass

Polished Gunmetal Unlacquered

Polished Gunmetal

Distressed Antique Nickel

Pearl Nickel

Antique Nickel

Satin Nickel Plate