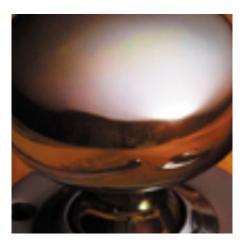

## **Short Description**

- 250L Traditional English made Lever Handles to be used on internal or external doors. Brockton Lever Latch
- Dimensions 152mm x 41mm
- Plate Styles Available;
  - Latch Plate (Plain)
  - $\circ~$  Lock Set (With Key Holes)
  - $\circ~$  Euro Profile (For Use With Euro Cylinders)
  - $\circ~$  Bathroom Plate (With Bathroom Turn and Release)
- This range is made to order in the UK please allow 6 weeks for delivery. Please contact us for prices and further information.
- Available in 27 luxury finishes from aged brass and dark bronze to distressed nickel and polished chrome (please see below list for the full the selection).

Oil Rubbed Bronze

Dark Bronze Metal Antique

Distressed Oil Rubbed Bronze

Tudor Bronze

Autumn Bronze

Imitation Bronze Unlacquered

- 1.

Imitation Bronze Metal Antique

Real Bronze Metal Antique

Distressed Antique Brass

Antique Brass

Smoked Brass

Marbled Brass

Aged Brass

Satin Brass Unlacquered

Satin Brass

Polished Brass Unlacquered

Polished Brass

Polished Gunmetal Unlacquered

Polished Gunmetal

Distressed Antique Nickel

Pearl Nickel

Antique Nickel

Satin Nickel Plate

Polished Nickel

Satin Chrome Plate

Chrome Plate