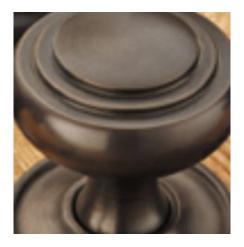

## **Short Description**

- 250L Traditional English made Lever Handles to be used on internal or external doors. Brockton Lever Latch
- Dimensions 152mm x 41mm
- Plate Styles Available;
  - Latch Plate (Plain)
  - $\circ~$  Lock Set (With Key Holes)
  - $\circ~$  Euro Profile (For Use With Euro Cylinders)
  - $\circ~$  Bathroom Plate (With Bathroom Turn and Release)
- This range is made to order in the UK please allow 6 weeks for delivery. Please contact us for prices and further information.
- Available in 27 luxury finishes from aged brass and dark bronze to distressed nickel and polished chrome (please see below list for the full the selection).