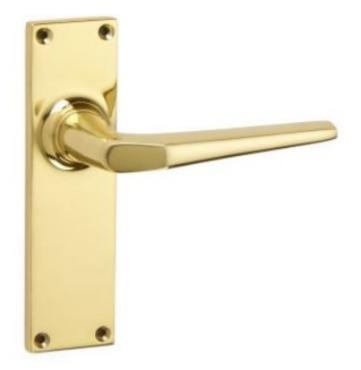

## **Brockton Lever Latch**

## **Short Description**

- 250L Traditional English made Lever Handles to be used on internal or external doors. Brockton Lever Latch
- Dimensions 152mm x 41mm
- Plate Styles Available;
  - Latch Plate (Plain)
  - $\circ~$  Lock Set (With Key Holes)
  - $\circ~$  Euro Profile (For Use With Euro Cylinders)
  - $\circ~$  Bathroom Plate (With Bathroom Turn and Release)
- This range is made to order in the UK please allow 6 weeks for delivery. Please contact us for prices and further information.
- Available in 27 luxury finishes from aged brass and dark bronze to distressed nickel and polished chrome (please see below list for the full the selection).