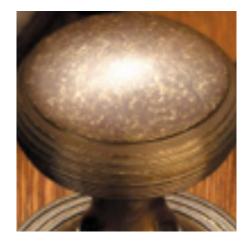

## **Short Description**

- 250L Traditional English made Lever Handles to be used on internal or external doors. Brockton Lever Latch
- Dimensions 152mm x 41mm
- Plate Styles Available;
  - Latch Plate (Plain)
  - $\circ~$  Lock Set (With Key Holes)
  - $\circ~$  Euro Profile (For Use With Euro Cylinders)
  - $\circ~$  Bathroom Plate (With Bathroom Turn and Release)
- This range is made to order in the UK please allow 6 weeks for delivery. Please contact us for prices and further information.
- Available in 27 luxury finishes from aged brass and dark bronze to distressed nickel and polished chrome (please see below list for the full the selection).

Oil Rubbed Bronze

Dark Bronze Metal Antique

Distressed Oil Rubbed Bronze

Tudor Bronze

Autumn Bronze

Imitation Bronze Unlacquered

- 1.

Imitation Bronze Metal Antique

Real Bronze Metal Antique

Distressed Antique Brass

Antique Brass

Smoked Brass

Marbled Brass

Aged Brass

Satin Brass Unlacquered

Satin Brass

Polished Brass Unlacquered

Polished Brass

Polished Gunmetal Unlacquered

Polished Gunmetal

Distressed Antique Nickel

Pearl Nickel

Antique Nickel

Satin Nickel Plate

Polished Nickel

Satin Chrome Plate

Chrome Plate