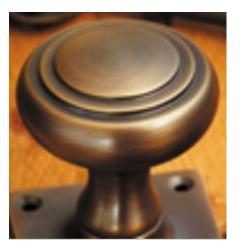

## **Short Description**

- 250L Traditional English made Lever Handles to be used on internal or external doors. Brockton Lever Latch
- Dimensions 152mm x 41mm
- Plate Styles Available;
  - Latch Plate (Plain)
  - $\circ~$  Lock Set (With Key Holes)
  - $\circ~$  Euro Profile (For Use With Euro Cylinders)
  - $\circ~$  Bathroom Plate (With Bathroom Turn and Release)
- This range is made to order in the UK please allow 6 weeks for delivery. Please contact us for prices and further information.
- Available in 27 luxury finishes from aged brass and dark bronze to distressed nickel and polished chrome (please see below list for the full the selection).

Oil Rubbed Bronze

Dark Bronze Metal Antique

Distressed Oil Rubbed Bronze

Tudor Bronze

Autumn Bronze

Imitation Bronze Unlacquered

- 1.

Imitation Bronze Metal Antique

Real Bronze Metal Antique

Distressed Antique Brass

Antique Brass

Smoked Brass

Marbled Brass

Aged Brass

Satin Brass Unlacquered

Satin Brass

Polished Brass Unlacquered

Polished Brass

Polished Gunmetal Unlacquered

Polished Gunmetal

Distressed Antique Nickel

Pearl Nickel

Antique Nickel

Satin Nickel Plate

Polished Nickel

Satin Chrome Plate

Chrome Plate