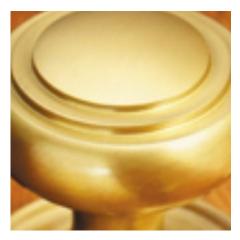

## **Product Images**

## **Short Description**

- 250L Traditional English made Lever Handles to be used on internal or external doors. Brockton Lever Latch
- Dimensions 152mm x 41mm
- Plate Styles Available;
  - Latch Plate (Plain)
  - $\circ~$  Lock Set (With Key Holes)
  - $\circ~$  Euro Profile (For Use With Euro Cylinders)
  - $\circ~$  Bathroom Plate (With Bathroom Turn and Release)
- This range is made to order in the UK please allow 6 weeks for delivery. Please contact us for prices and further information.
- Available in 27 luxury finishes from aged brass and dark bronze to distressed nickel and polished chrome (please see below list for the full the selection).