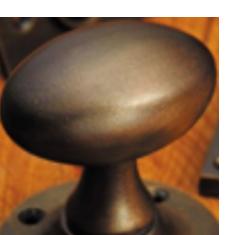

## **Short Description**

- 250L Traditional English made Lever Handles to be used on internal or external doors. Brockton Lever Latch
- Dimensions 152mm x 41mm
- Plate Styles Available;
  - Latch Plate (Plain)
  - $\circ~$  Lock Set (With Key Holes)
  - $\circ~$  Euro Profile (For Use With Euro Cylinders)
  - $\circ~$  Bathroom Plate (With Bathroom Turn and Release)
- This range is made to order in the UK please allow 6 weeks for delivery. Please contact us for prices and further information.
- Available in 27 luxury finishes from aged brass and dark bronze to distressed nickel and polished chrome (please see below list for the full the selection).