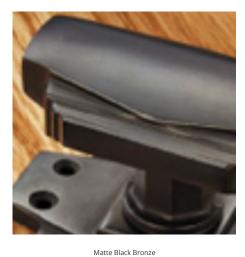

## **Short Description**

- 251COV57A Traditional English made Lever Handles to be used on internal or external doors. Brockton Lever On Plain Covered Rose
- Dimensions 57mm (Each inner rose supplied with 3 woodscrews) Also available: 251COV57B- On Raised Edge Rose 251COV57C- On Reeded Edge Rose
- Plate Styles Available;
  - Latch Plate (Plain)
  - $\circ~$  Lock Set (With Key Holes)
  - $\circ~$  Euro Profile (For Use With Euro Cylinders)
  - $\circ~$  Bathroom Plate (With Bathroom Turn and Release)
- This range is made to order in the UK please allow 6 weeks for delivery. Please contact us for prices and further information.
- Available in 27 luxury finishes from aged brass and dark bronze to distressed nickel and polished chrome (please see below list for the full the selection).

Oil Rubbed Bronze

Dark Bronze Metal Antique

Distressed Oil Rubbed Bronze

Tudor Bronze

Autumn Bronze

Imitation Bronze Unlacquered

- 1.

Imitation Bronze Metal Antique