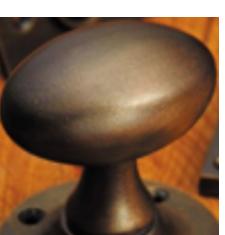

## **Short Description**

- 251COV57A Traditional English made Lever Handles to be used on internal or external doors. Brockton Lever On Plain Covered Rose
- Dimensions 57mm (Each inner rose supplied with 3 woodscrews) Also available: 251COV57B- On Raised Edge Rose 251COV57C- On Reeded Edge Rose
- Plate Styles Available;
  - Latch Plate (Plain)
  - $\circ~$  Lock Set (With Key Holes)
  - $\circ~$  Euro Profile (For Use With Euro Cylinders)
  - $\circ~$  Bathroom Plate (With Bathroom Turn and Release)
- This range is made to order in the UK please allow 6 weeks for delivery. Please contact us for prices and further information.
- Available in 27 luxury finishes from aged brass and dark bronze to distressed nickel and polished chrome (please see below list for the full the selection).