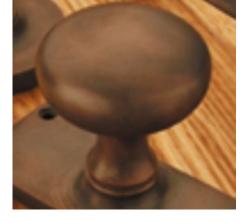

## **Short Description**

- 251COV57A Traditional English made Lever Handles to be used on internal or external doors. Brockton Lever On Plain Covered Rose
- Dimensions 57mm (Each inner rose supplied with 3 woodscrews) Also available: 251COV57B- On Raised Edge Rose 251COV57C- On Reeded Edge Rose
- Plate Styles Available;
  - Latch Plate (Plain)
  - $\circ~$  Lock Set (With Key Holes)
  - $\circ~$  Euro Profile (For Use With Euro Cylinders)
  - $\circ~$  Bathroom Plate (With Bathroom Turn and Release)
- This range is made to order in the UK please allow 6 weeks for delivery. Please contact us for prices and further information.
- Available in 27 luxury finishes from aged brass and dark bronze to distressed nickel and polished chrome (please see below list for the full the selection).