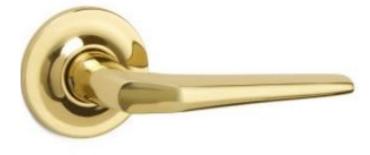

## **Brockton Lever On Plain Covered Rose**

**£0.00** exc VAT: £0.00

## **Short Description**

- 251COV57A Traditional English made Lever Handles to be used on internal or external doors. Brockton Lever On Plain Covered Rose
- Dimensions 57mm (Each inner rose supplied with 3 woodscrews) Also available: 251COV57B- On Raised Edge Rose 251COV57C- On Reeded Edge Rose
- Plate Styles Available;
  - Latch Plate (Plain)
  - $\circ~$  Lock Set (With Key Holes)
  - $\circ~$  Euro Profile (For Use With Euro Cylinders)
  - $\circ~$  Bathroom Plate (With Bathroom Turn and Release)
- This range is made to order in the UK please allow 6 weeks for delivery. Please contact us for prices and further information.
- Available in 27 luxury finishes from aged brass and dark bronze to distressed nickel and polished chrome (please see below list for the full the selection).