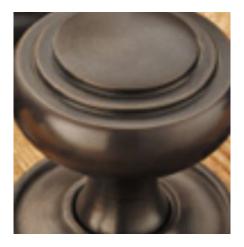

## **Short Description**

- 251COV57A Traditional English made Lever Handles to be used on internal or external doors. Brockton Lever On Plain Covered Rose
- Dimensions 57mm (Each inner rose supplied with 3 woodscrews) Also available: 251COV57B- On Raised Edge Rose 251COV57C- On Reeded Edge Rose
- Plate Styles Available;
  - Latch Plate (Plain)
  - $\circ~$  Lock Set (With Key Holes)
  - $\circ~$  Euro Profile (For Use With Euro Cylinders)
  - $\circ~$  Bathroom Plate (With Bathroom Turn and Release)
- This range is made to order in the UK please allow 6 weeks for delivery. Please contact us for prices and further information.
- Available in 27 luxury finishes from aged brass and dark bronze to distressed nickel and polished chrome (please see below list for the full the selection).