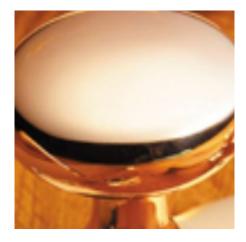

## **Short Description**

- 7002 Traditional English made Lever Handles to be used on internal or external doors. Art Deco Lever Latch
- Dimensions 98mm x 41mm
- Plate Styles Available;
  - o Latch Plate (Plain)
  - o Lock Set (With Key Holes)
  - o Euro Profile (For Use With Euro Cylinders)
  - $\circ\;$  Bathroom Plate (With Bathroom Turn and Release)
- This range is made to order in the UK please allow 6 weeks for delivery. Please contact us for prices and further information.
- Available in 27 luxury finishes from aged brass and dark bronze to distressed nickel and polished chrome (please see below list for the full the selection).