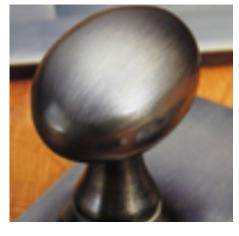

## **Short Description**

- 7002 Traditional English made Lever Handles to be used on internal or external doors. Art Deco Lever Latch
- Dimensions 98mm x 41mm
- Plate Styles Available;
  - o Latch Plate (Plain)
  - o Lock Set (With Key Holes)
  - o Euro Profile (For Use With Euro Cylinders)
  - $\circ\;$  Bathroom Plate (With Bathroom Turn and Release)
- This range is made to order in the UK please allow 6 weeks for delivery. Please contact us for prices and further information.
- Available in 27 luxury finishes from aged brass and dark bronze to distressed nickel and polished chrome (please see below list for the full the selection).