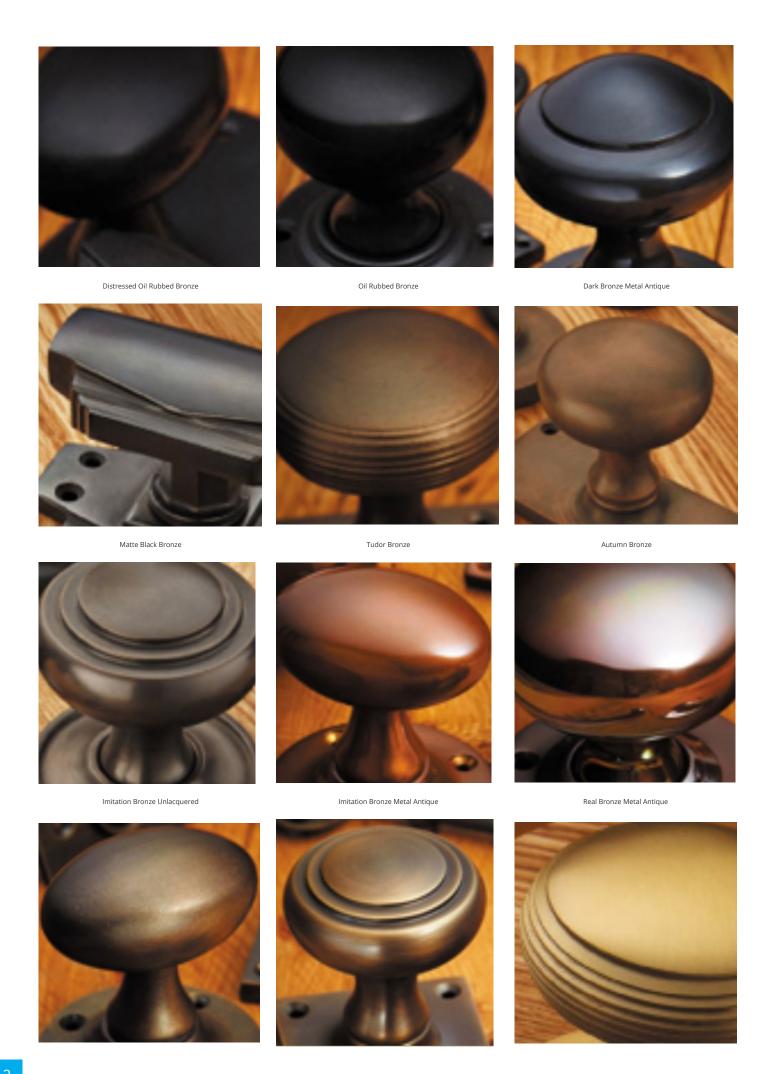

## **Short Description**

- 7002 Traditional English made Lever Handles to be used on internal or external doors. Art Deco Lever Latch
- Dimensions 98mm x 41mm
- Plate Styles Available;
  - o Latch Plate (Plain)
  - o Lock Set (With Key Holes)
  - o Euro Profile (For Use With Euro Cylinders)
  - $\circ\;$  Bathroom Plate (With Bathroom Turn and Release)
- This range is made to order in the UK please allow 6 weeks for delivery. Please contact us for prices and further information.
- Available in 27 luxury finishes from aged brass and dark bronze to distressed nickel and polished chrome (please see below list for the full the selection).