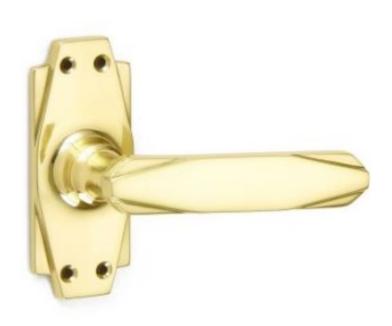

## **Art Deco Lever Latch**

**£0.00** exc VAT: £0.00

## **Short Description**

- 7002 Traditional English made Lever Handles to be used on internal or external doors. Art Deco Lever Latch
- Dimensions 98mm x 41mm
- Plate Styles Available;
  - o Latch Plate (Plain)
  - o Lock Set (With Key Holes)
  - o Euro Profile (For Use With Euro Cylinders)
  - $\circ\;$  Bathroom Plate (With Bathroom Turn and Release)
- This range is made to order in the UK please allow 6 weeks for delivery. Please contact us for prices and further information.
- Available in 27 luxury finishes from aged brass and dark bronze to distressed nickel and polished chrome (please see below list for the full the selection).