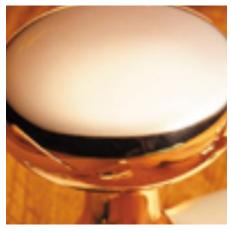

## **Short Description**

- 7002 Traditional English made Lever Handles to be used on internal or external doors. Art Deco Lever Latch
- Dimensions 98mm x 41mm
- Plate Styles Available;
  - o Latch Plate (Plain)
  - o Lock Set (With Key Holes)
  - o Euro Profile (For Use With Euro Cylinders)
  - $\circ\;$  Bathroom Plate (With Bathroom Turn and Release)
- This range is made to order in the UK please allow 6 weeks for delivery. Please contact us for prices and further information.
- Available in 27 luxury finishes from aged brass and dark bronze to distressed nickel and polished chrome (please see below list for the full the selection).