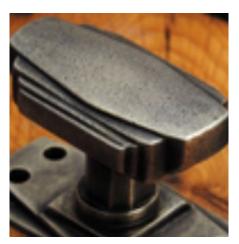

## **Short Description**

- 7002 Traditional English made Lever Handles to be used on internal or external doors. Art Deco Lever Latch
- Dimensions 98mm x 41mm
- Plate Styles Available;
  - o Latch Plate (Plain)
  - o Lock Set (With Key Holes)
  - o Euro Profile (For Use With Euro Cylinders)
  - $\circ\;$  Bathroom Plate (With Bathroom Turn and Release)
- This range is made to order in the UK please allow 6 weeks for delivery. Please contact us for prices and further information.
- Available in 27 luxury finishes from aged brass and dark bronze to distressed nickel and polished chrome (please see below list for the full the selection).