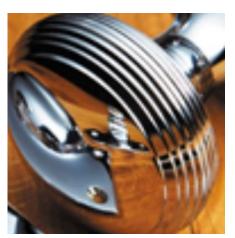

## **Product Images**

## **Short Description**

- 7002 Traditional English made Lever Handles to be used on internal or external doors. Art Deco Lever Latch
- Dimensions 98mm x 41mm
- Plate Styles Available;
  - o Latch Plate (Plain)
  - o Lock Set (With Key Holes)
  - o Euro Profile (For Use With Euro Cylinders)
  - $\circ\;$  Bathroom Plate (With Bathroom Turn and Release)
- This range is made to order in the UK please allow 6 weeks for delivery. Please contact us for prices and further information.
- Available in 27 luxury finishes from aged brass and dark bronze to distressed nickel and polished chrome (please see below list for the full the selection).