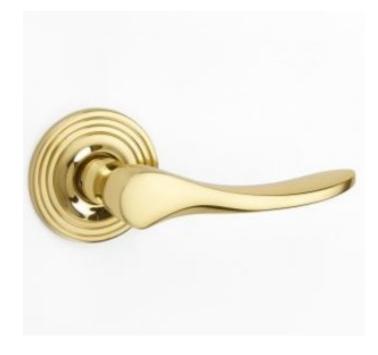

## Cambridge Lever On Reeded Edge Covered Rose

**£0.00** exc VAT: £0.00

## **Short Description**

- 2061COV65C Traditional English made Lever Handles to be used on internal or external doors. Cambridge Lever On Reeded Edge Covered Rose
- Dimensions 65mm (Supplied with woodscrews, bolt fix available upon request)

Also available: 2061COV65A- On Plain Edge Rose 2061COV65B- On Raised Edge Rose

- Plate Styles Available;
  - Latch Plate (Plain)
  - $\circ~$  Lock Set (With Key Holes)
  - $\circ~$  Euro Profile (For Use With Euro Cylinders)
  - $\circ~$  Bathroom Plate (With Bathroom Turn and Release)
- This range is made to order in the UK please allow 6 weeks for delivery. Please contact us for prices and further information.
- Available in 27 luxury finishes from aged brass and dark bronze to distressed nickel and polished chrome (please see below list for the full the selection).