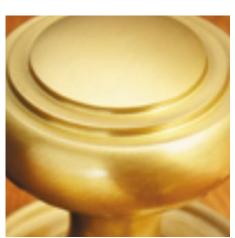

## Product Images

## **Short Description**

- 2061COV65C Traditional English made Lever Handles to be used on internal or external doors. Cambridge Lever On Reeded Edge Covered Rose
- Dimensions 65mm (Supplied with woodscrews, bolt fix available upon request)