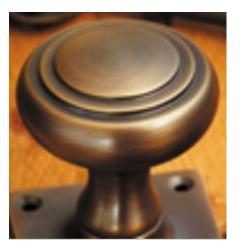

## **Short Description**

- 2061COV65C Traditional English made Lever Handles to be used on internal or external doors. Cambridge Lever On Reeded Edge Covered Rose
- Dimensions 65mm (Supplied with woodscrews, bolt fix available upon request)