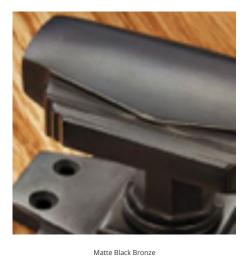

## **Short Description**

- 2061COV65C Traditional English made Lever Handles to be used on internal or external doors. Cambridge Lever On Reeded Edge Covered Rose
- Dimensions 65mm (Supplied with woodscrews, bolt fix available upon request)

Also available: 2061COV65A- On Plain Edge Rose 2061COV65B- On Raised Edge Rose

- Plate Styles Available;
  - Latch Plate (Plain)
  - $\circ~$  Lock Set (With Key Holes)
  - $\circ~$  Euro Profile (For Use With Euro Cylinders)
  - $\circ~$  Bathroom Plate (With Bathroom Turn and Release)
- This range is made to order in the UK please allow 6 weeks for delivery. Please contact us for prices and further information.
- Available in 27 luxury finishes from aged brass and dark bronze to distressed nickel and polished chrome (please see below list for the full the selection).