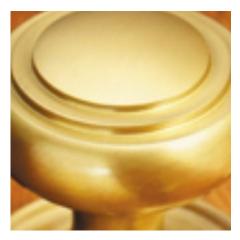

## Product Images

## **Short Description**

- 2061COV65C Traditional English made Lever Handles to be used on internal or external doors. Cambridge Lever On Reeded Edge Covered Rose
- Dimensions 65mm (Supplied with woodscrews, bolt fix available upon request)