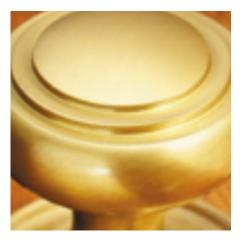

## **Product Images**

## **Short Description**

- 2050 Traditional English made Lever Handles to be used on internal or external doors. Oxford lever lock.
- Dimensions 210 x 50mm

Available: To suit bathroom furniture To suit Euro profile