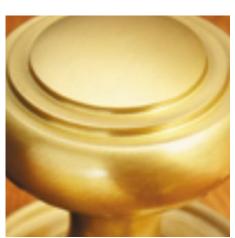

## **Product Images**

## **Short Description**

- 2050 Traditional English made Lever Handles to be used on internal or external doors. Oxford lever lock.
- Dimensions 210 x 50mm

Available: To suit bathroom furniture To suit Euro profile