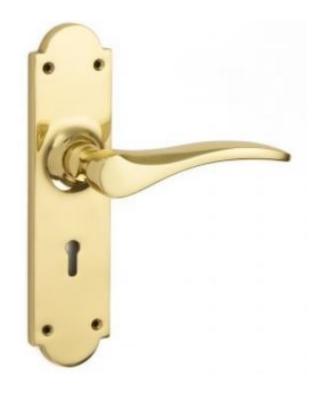

## **Oxford lever lock**

## **Short Description**

- 2050 Traditional English made Lever Handles to be used on internal or external doors. Oxford lever lock.
- Dimensions 210 x 50mm

Available: To suit bathroom furniture To suit Euro profile

- Plate Styles Available;
  - Latch Plate (Plain)
  - $\circ~$  Lock Set (With Key Holes)
  - $\circ~$  Euro Profile (For Use With Euro Cylinders)
  - Bathroom Plate (With Bathroom Turn and Release)
- This range is made to order in the UK please allow 6 weeks for delivery. Please contact us for prices and further information.
- Available in 27 luxury finishes from aged brass and dark bronze to distressed nickel and polished chrome (please see below list for the full the selection).