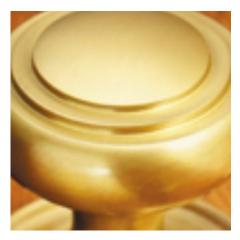

## Product Images

## **Short Description**

• 2051COV65C Traditional English made Lever Handles to be used on internal or external doors. Oxford Lever On Large Reeded Edge Covered Rose.

• Dimensions 65mm (Supplied with woodscrews, bolt fix available upon request)