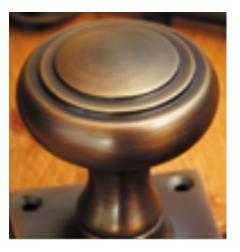

## **Short Description**

• 2051COV65C Traditional English made Lever Handles to be used on internal or external doors. Oxford Lever On Large Reeded Edge Covered Rose.

• Dimensions 65mm (Supplied with woodscrews, bolt fix available upon request)