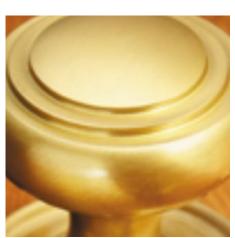

## Product Images

## **Short Description**

• 2051COV65C Traditional English made Lever Handles to be used on internal or external doors. Oxford Lever On Large Reeded Edge Covered Rose.

• Dimensions 65mm (Supplied with woodscrews, bolt fix available upon request)