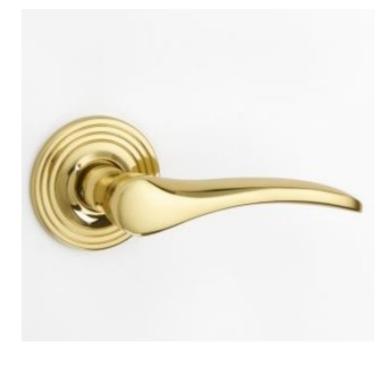

## Oxford Lever On Large Reeded Edge Covered Rose

**£0.00** exc VAT: £0.00

## **Short Description**

• 2051COV65C Traditional English made Lever Handles to be used on internal or external doors. Oxford Lever On Large Reeded Edge Covered Rose.

• Dimensions 65mm (Supplied with woodscrews, bolt fix available upon request)

Also available: 2051COV65A- On Plain Edge Rose 2051COV65B- On Raised Edge Rose

- Plate Styles Available;
  - Latch Plate (Plain)
  - Lock Set (With Key Holes)
  - $\circ~$  Euro Profile (For Use With Euro Cylinders)
  - $\circ~$  Bathroom Plate (With Bathroom Turn and Release)
- This range is made to order in the UK please allow 6 weeks for delivery. Please contact us for prices and further information.
- Available in 27 luxury finishes from aged brass and dark bronze to distressed nickel and polished chrome (please see below list for the full the selection).