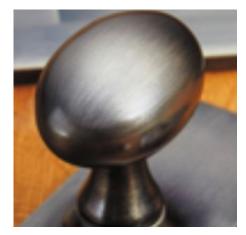

## Lions Head Centre Door Knob

## **Short Description**

- 1734 Traditional English made Centre Door Knobs and Pulls. Lions Head Centre Door Knob.
- Dimensions 76mm
- This range is made to order in the UK please allow 6 weeks for delivery. Please contact us for prices and further information.
- Available in 27 luxury finishes from aged brass and dark bronze to distressed nickel and polished chrome (please see below list for the full the selection).

Oil Rubbed Bronze

Dark Bronze Metal Antique

Distressed Oil Rubbed Bronze

Tudor Bronze

Autumn Bronze

Imitation Bronze Unlacquered

- 1.

Imitation Bronze Metal Antique