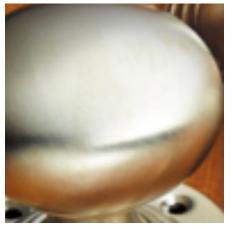

## Lions Head Centre Door Knob

## **Short Description**

- 1734 Traditional English made Centre Door Knobs and Pulls. Lions Head Centre Door Knob.
- Dimensions 76mm
- This range is made to order in the UK please allow 6 weeks for delivery. Please contact us for prices and further information.
- Available in 27 luxury finishes from aged brass and dark bronze to distressed nickel and polished chrome (please see below list for the full the selection).

Polished Nickel

Satin Chrome Plate

Chrome Plate