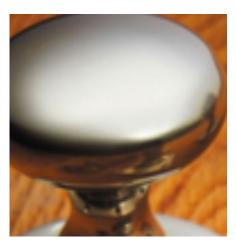

## Lions Head Centre Door Knob

## **Short Description**

- 1734 Traditional English made Centre Door Knobs and Pulls. Lions Head Centre Door Knob.
- Dimensions 76mm
- This range is made to order in the UK please allow 6 weeks for delivery. Please contact us for prices and further information.
- Available in 27 luxury finishes from aged brass and dark bronze to distressed nickel and polished chrome (please see below list for the full the selection).

Polished Brass Unlacquered

Polished Brass

Polished Gunmetal Unlacquered

Polished Gunmetal

Distressed Antique Nickel

Pearl Nickel

Antique Nickel

Satin Nickel Plate