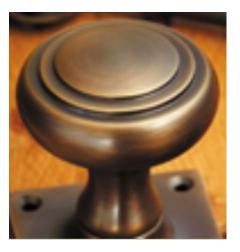

## Lions Head Centre Door Knob

## **Short Description**

- 1734 Traditional English made Centre Door Knobs and Pulls. Lions Head Centre Door Knob.
- Dimensions 76mm
- This range is made to order in the UK please allow 6 weeks for delivery. Please contact us for prices and further information.
- Available in 27 luxury finishes from aged brass and dark bronze to distressed nickel and polished chrome (please see below list for the full the selection).