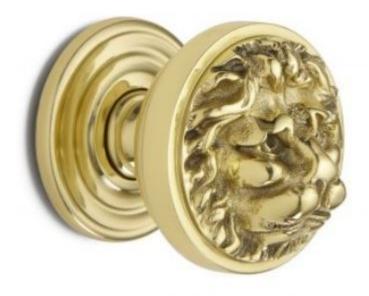

## Lions Head Centre Door Knob

## **Short Description**

- 1734 Traditional English made Centre Door Knobs and Pulls. Lions Head Centre Door Knob.
- Dimensions 76mm
- This range is made to order in the UK please allow 6 weeks for delivery. Please contact us for prices and further information.
- Available in 27 luxury finishes from aged brass and dark bronze to distressed nickel and polished chrome (please see below list for the full the selection).