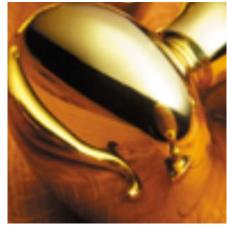

## Lions Head Centre Door Knob

## **Short Description**

- 1734 Traditional English made Centre Door Knobs and Pulls. Lions Head Centre Door Knob.
- Dimensions 76mm
- This range is made to order in the UK please allow 6 weeks for delivery. Please contact us for prices and further information.
- Available in 27 luxury finishes from aged brass and dark bronze to distressed nickel and polished chrome (please see below list for the full the selection).