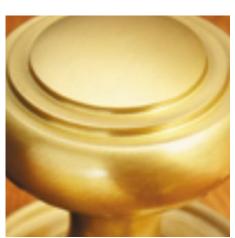

## Lions Head Centre Door Knob

## **Short Description**

- 1734 Traditional English made Centre Door Knobs and Pulls. Lions Head Centre Door Knob.
- Dimensions 76mm
- This range is made to order in the UK please allow 6 weeks for delivery. Please contact us for prices and further information.
- Available in 27 luxury finishes from aged brass and dark bronze to distressed nickel and polished chrome (please see below list for the full the selection).