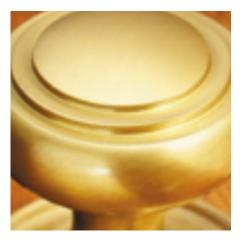

## Lions Head Centre Door Knob

## **Short Description**

- 1734 Traditional English made Centre Door Knobs and Pulls. Lions Head Centre Door Knob.
- Dimensions 76mm
- This range is made to order in the UK please allow 6 weeks for delivery. Please contact us for prices and further information.
- Available in 27 luxury finishes from aged brass and dark bronze to distressed nickel and polished chrome (please see below list for the full the selection).