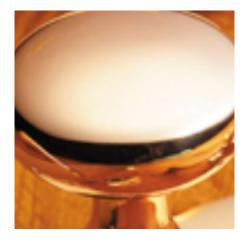

## **Product Images**

## **Short Description**

- 1931 Traditional English made Centre Door Knobs and Pulls. Edinburgh Handle.
- Dimensions 152 x 102mm 178 x 127mm 254 x 178mm
- This range is made to order in the UK please allow 6 weeks for delivery. Please contact us for prices and further information.
- Available in 27 luxury finishes from aged brass and dark bronze to distressed nickel and polished chrome (please see below list for the full the selection).