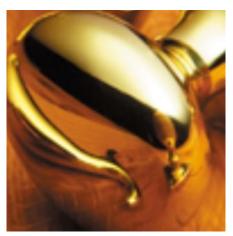

## **Edinburgh Handle**

£0.00 exc VAT: £0.00

## **Short Description**

- 1931 Traditional English made Centre Door Knobs and Pulls. Edinburgh Handle.
- Dimensions 152 x 102mm 178 x 127mm 254 x 178mm
- This range is made to order in the UK please allow 6 weeks for delivery. Please contact us for prices and further information.
- Available in 27 luxury finishes from aged brass and dark bronze to distressed nickel and polished chrome (please see below list for the full the selection).