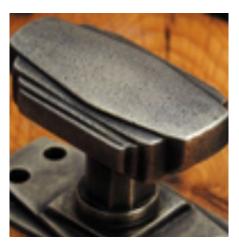

## **Product Images**

## **Short Description**

- 1931 Traditional English made Centre Door Knobs and Pulls. Edinburgh Handle.
- Dimensions 152 x 102mm 178 x 127mm 254 x 178mm
- This range is made to order in the UK please allow 6 weeks for delivery. Please contact us for prices and further information.
- Available in 27 luxury finishes from aged brass and dark bronze to distressed nickel and polished chrome (please see below list for the full the selection).