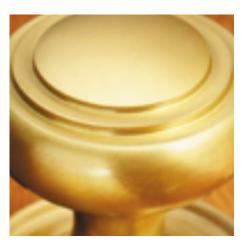

## **Edinburgh Handle**

£0.00 exc VAT: £0.00

## **Short Description**

- 1931 Traditional English made Centre Door Knobs and Pulls. Edinburgh Handle.
- Dimensions 152 x 102mm 178 x 127mm 254 x 178mm
- This range is made to order in the UK please allow 6 weeks for delivery. Please contact us for prices and further information.
- Available in 27 luxury finishes from aged brass and dark bronze to distressed nickel and polished chrome (please see below list for the full the selection).