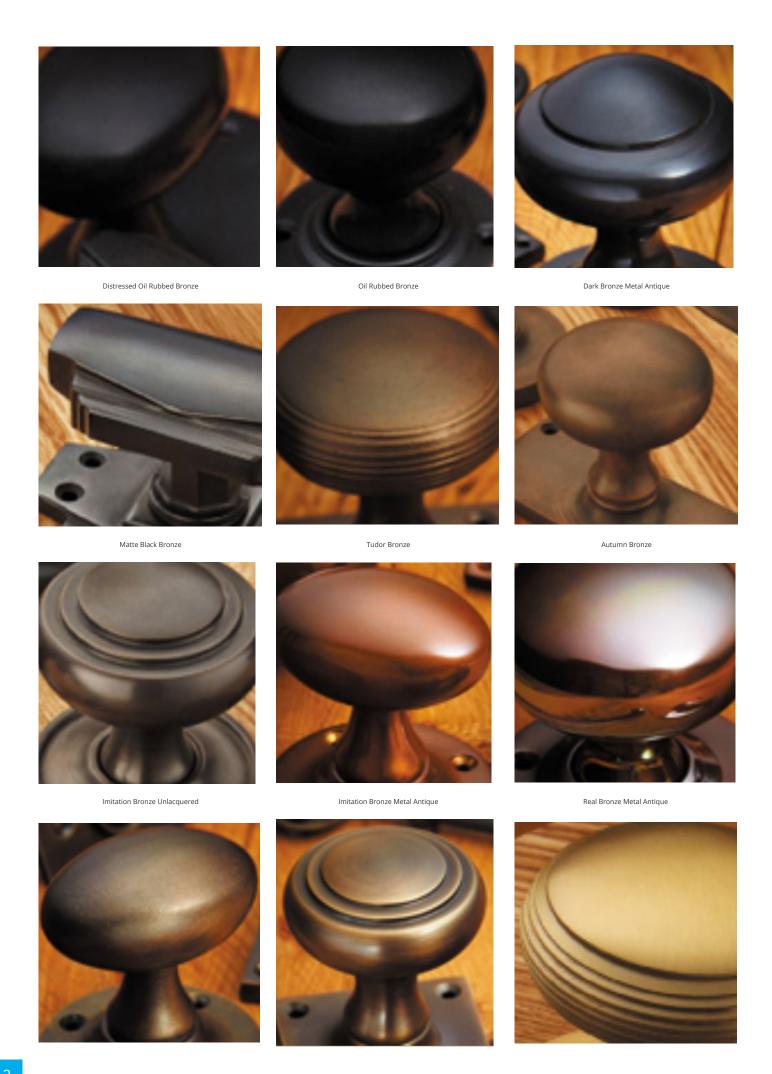

## **Short Description**

- 1931 Traditional English made Centre Door Knobs and Pulls. Edinburgh Handle.
- Dimensions 152 x 102mm 178 x 127mm 254 x 178mm
- This range is made to order in the UK please allow 6 weeks for delivery. Please contact us for prices and further information.
- Available in 27 luxury finishes from aged brass and dark bronze to distressed nickel and polished chrome (please see below list for the full the selection).

Marbled Brass

Aged Brass

Satin Brass Unlacquered

Satin Brass

Polished Brass Unlacquered

Polished Brass

Polished Gunmetal Unlacquered

Polished Gunmetal

Distressed Antique Nickel

Antique Nickel

Satin Nickel Plate

Pearl Nickel

Polished Nickel

Satin Chrome Plate

Chrome Plate