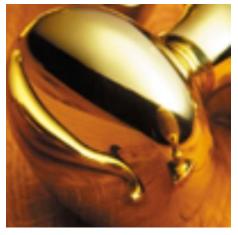

## **Edinburgh Handle**

£0.00 exc VAT: £0.00

## **Short Description**

- 1931 Traditional English made Centre Door Knobs and Pulls. Edinburgh Handle.
- Dimensions 152 x 102mm 178 x 127mm 254 x 178mm
- This range is made to order in the UK please allow 6 weeks for delivery. Please contact us for prices and further information.
- Available in 27 luxury finishes from aged brass and dark bronze to distressed nickel and polished chrome (please see below list for the full the selection).