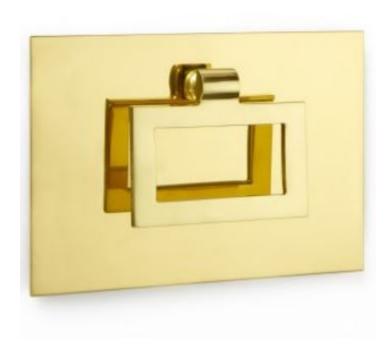

## **Edinburgh Handle**

£0.00 exc VAT: £0.00

## **Short Description**

- 1931 Traditional English made Centre Door Knobs and Pulls. Edinburgh Handle.
- Dimensions 152 x 102mm 178 x 127mm 254 x 178mm
- This range is made to order in the UK please allow 6 weeks for delivery. Please contact us for prices and further information.
- Available in 27 luxury finishes from aged brass and dark bronze to distressed nickel and polished chrome (please see below list for the full the selection).