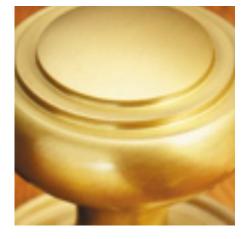

## **Edinburgh Handle**

£0.00 exc VAT: £0.00

## **Short Description**

- 1931 Traditional English made Centre Door Knobs and Pulls. Edinburgh Handle.
- Dimensions 152 x 102mm 178 x 127mm 254 x 178mm
- This range is made to order in the UK please allow 6 weeks for delivery. Please contact us for prices and further information.
- Available in 27 luxury finishes from aged brass and dark bronze to distressed nickel and polished chrome (please see below list for the full the selection).