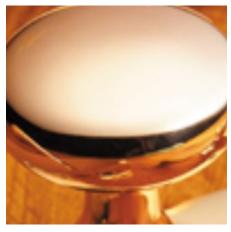

## **Product Images**

## **Short Description**

- 1931 Traditional English made Centre Door Knobs and Pulls. Edinburgh Handle.
- Dimensions 152 x 102mm 178 x 127mm 254 x 178mm
- This range is made to order in the UK please allow 6 weeks for delivery. Please contact us for prices and further information.
- Available in 27 luxury finishes from aged brass and dark bronze to distressed nickel and polished chrome (please see below list for the full the selection).