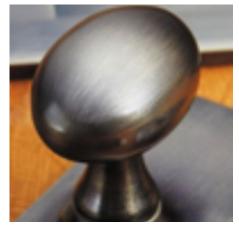

## **Product Images**

## **Short Description**

- 1931 Traditional English made Centre Door Knobs and Pulls. Edinburgh Handle.
- Dimensions 152 x 102mm 178 x 127mm 254 x 178mm
- This range is made to order in the UK please allow 6 weeks for delivery. Please contact us for prices and further information.
- Available in 27 luxury finishes from aged brass and dark bronze to distressed nickel and polished chrome (please see below list for the full the selection).