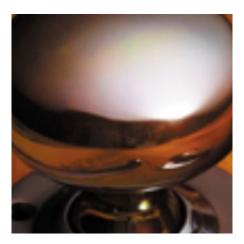

## **Plain Round Centre Door Knob**

## **Short Description**

- 4175 Traditional English made Centre Door Knobs and Pulls. Plain Round Centre Door Knob.
- Dimensions 89mm knob 102mm rose
- This range is made to order in the UK please allow 6 weeks for delivery. Please contact us for prices and further information.
- Available in 27 luxury finishes from aged brass and dark bronze to distressed nickel and polished chrome (please see below list for the full the selection).