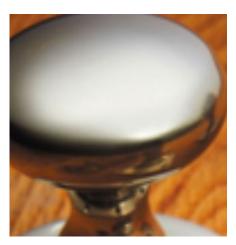

## **Plain Round Centre Door Knob**

## **Short Description**

- 4175 Traditional English made Centre Door Knobs and Pulls. Plain Round Centre Door Knob.
- Dimensions 89mm knob 102mm rose
- This range is made to order in the UK please allow 6 weeks for delivery. Please contact us for prices and further information.
- Available in 27 luxury finishes from aged brass and dark bronze to distressed nickel and polished chrome (please see below list for the full the selection).