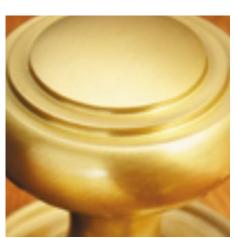

## **Plain Round Centre Door Knob**

## **Short Description**

- 4175 Traditional English made Centre Door Knobs and Pulls. Plain Round Centre Door Knob.
- Dimensions 89mm knob 102mm rose
- This range is made to order in the UK please allow 6 weeks for delivery. Please contact us for prices and further information.
- Available in 27 luxury finishes from aged brass and dark bronze to distressed nickel and polished chrome (please see below list for the full the selection).