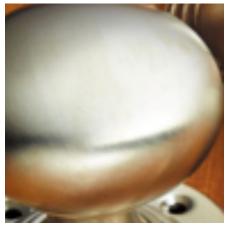

## **Plain Round Centre Door Knob**

## **Short Description**

- 4175 Traditional English made Centre Door Knobs and Pulls. Plain Round Centre Door Knob.
- Dimensions 89mm knob 102mm rose
- This range is made to order in the UK please allow 6 weeks for delivery. Please contact us for prices and further information.
- Available in 27 luxury finishes from aged brass and dark bronze to distressed nickel and polished chrome (please see below list for the full the selection).