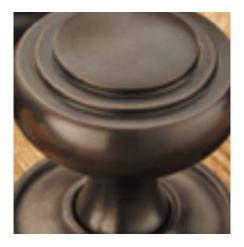

## **Short Description**

- 4175 Traditional English made Centre Door Knobs and Pulls. Plain Round Centre Door Knob.
- Dimensions 89mm knob 102mm rose
- This range is made to order in the UK please allow 6 weeks for delivery. Please contact us for prices and further information.
- Available in 27 luxury finishes from aged brass and dark bronze to distressed nickel and polished chrome (please see below list for the full the selection).