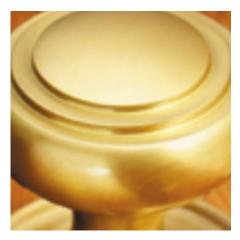

## **Plain Round Centre Door Knob**

## **Short Description**

- 4175 Traditional English made Centre Door Knobs and Pulls. Plain Round Centre Door Knob.
- Dimensions 89mm knob 102mm rose
- This range is made to order in the UK please allow 6 weeks for delivery. Please contact us for prices and further information.
- Available in 27 luxury finishes from aged brass and dark bronze to distressed nickel and polished chrome (please see below list for the full the selection).