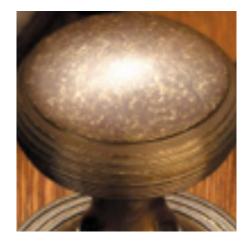

## **Plain Round Centre Door Knob**

## **Short Description**

- 4175 Traditional English made Centre Door Knobs and Pulls. Plain Round Centre Door Knob.
- Dimensions 89mm knob 102mm rose
- This range is made to order in the UK please allow 6 weeks for delivery. Please contact us for prices and further information.
- Available in 27 luxury finishes from aged brass and dark bronze to distressed nickel and polished chrome (please see below list for the full the selection).