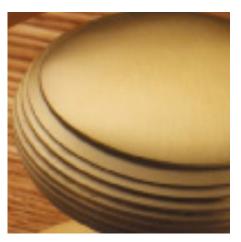

## **Plain Round Centre Door Knob**

## **Short Description**

- 4175 Traditional English made Centre Door Knobs and Pulls. Plain Round Centre Door Knob.
- Dimensions 89mm knob 102mm rose
- This range is made to order in the UK please allow 6 weeks for delivery. Please contact us for prices and further information.
- Available in 27 luxury finishes from aged brass and dark bronze to distressed nickel and polished chrome (please see below list for the full the selection).