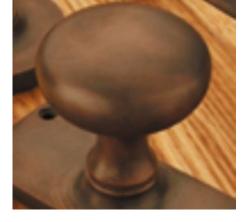

## **Short Description**

- 4175 Traditional English made Centre Door Knobs and Pulls. Plain Round Centre Door Knob.
- Dimensions 89mm knob 102mm rose
- This range is made to order in the UK please allow 6 weeks for delivery. Please contact us for prices and further information.
- Available in 27 luxury finishes from aged brass and dark bronze to distressed nickel and polished chrome (please see below list for the full the selection).