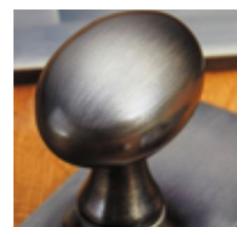

## **Plain Round Centre Door Knob**

## **Short Description**

- 4175 Traditional English made Centre Door Knobs and Pulls. Plain Round Centre Door Knob.
- Dimensions 89mm knob 102mm rose
- This range is made to order in the UK please allow 6 weeks for delivery. Please contact us for prices and further information.
- Available in 27 luxury finishes from aged brass and dark bronze to distressed nickel and polished chrome (please see below list for the full the selection).