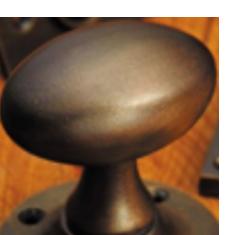

## **Short Description**

- 4175 Traditional English made Centre Door Knobs and Pulls. Plain Round Centre Door Knob.
- Dimensions 89mm knob 102mm rose
- This range is made to order in the UK please allow 6 weeks for delivery. Please contact us for prices and further information.
- Available in 27 luxury finishes from aged brass and dark bronze to distressed nickel and polished chrome (please see below list for the full the selection).