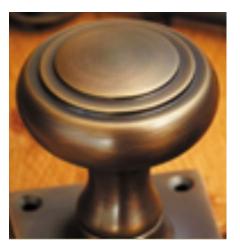

## **Plain Round Centre Door Knob**

## **Short Description**

- 4175 Traditional English made Centre Door Knobs and Pulls. Plain Round Centre Door Knob.
- Dimensions 89mm knob 102mm rose
- This range is made to order in the UK please allow 6 weeks for delivery. Please contact us for prices and further information.
- Available in 27 luxury finishes from aged brass and dark bronze to distressed nickel and polished chrome (please see below list for the full the selection).