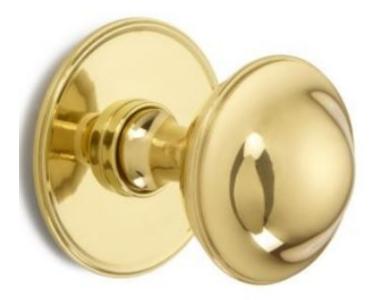

## **Plain Round Centre Door Knob**

## **Short Description**

- 4175 Traditional English made Centre Door Knobs and Pulls. Plain Round Centre Door Knob.
- Dimensions 89mm knob 102mm rose
- This range is made to order in the UK please allow 6 weeks for delivery. Please contact us for prices and further information.
- Available in 27 luxury finishes from aged brass and dark bronze to distressed nickel and polished chrome (please see below list for the full the selection).