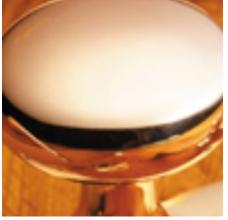

## **Plain Round Centre Door Knob**

## **Short Description**

- 4175 Traditional English made Centre Door Knobs and Pulls. Plain Round Centre Door Knob.
- Dimensions 89mm knob 102mm rose
- This range is made to order in the UK please allow 6 weeks for delivery. Please contact us for prices and further information.
- Available in 27 luxury finishes from aged brass and dark bronze to distressed nickel and polished chrome (please see below list for the full the selection).