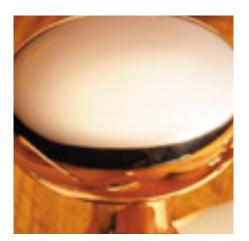

## **Plain Round Centre Door Knob**

## **Short Description**

- 4175 Traditional English made Centre Door Knobs and Pulls. Plain Round Centre Door Knob.
- Dimensions 89mm knob 102mm rose
- This range is made to order in the UK please allow 6 weeks for delivery. Please contact us for prices and further information.
- Available in 27 luxury finishes from aged brass and dark bronze to distressed nickel and polished chrome (please see below list for the full the selection).