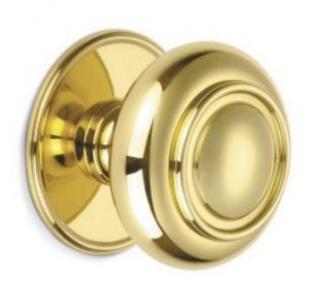

## **Verve Centre Door Knob**

£0.00 exc VAT: £0.00

## **Short Description**

- 4176 Traditional English made Centre Door Knobs and Pulls. Verve Centre Door Knob.
- Dimensions 102mm
- This range is made to order in the UK please allow 6 weeks for delivery. Please contact us for prices and further information.
- Available in 27 luxury finishes from aged brass and dark bronze to distressed nickel and polished chrome (please see below list for the full the selection).