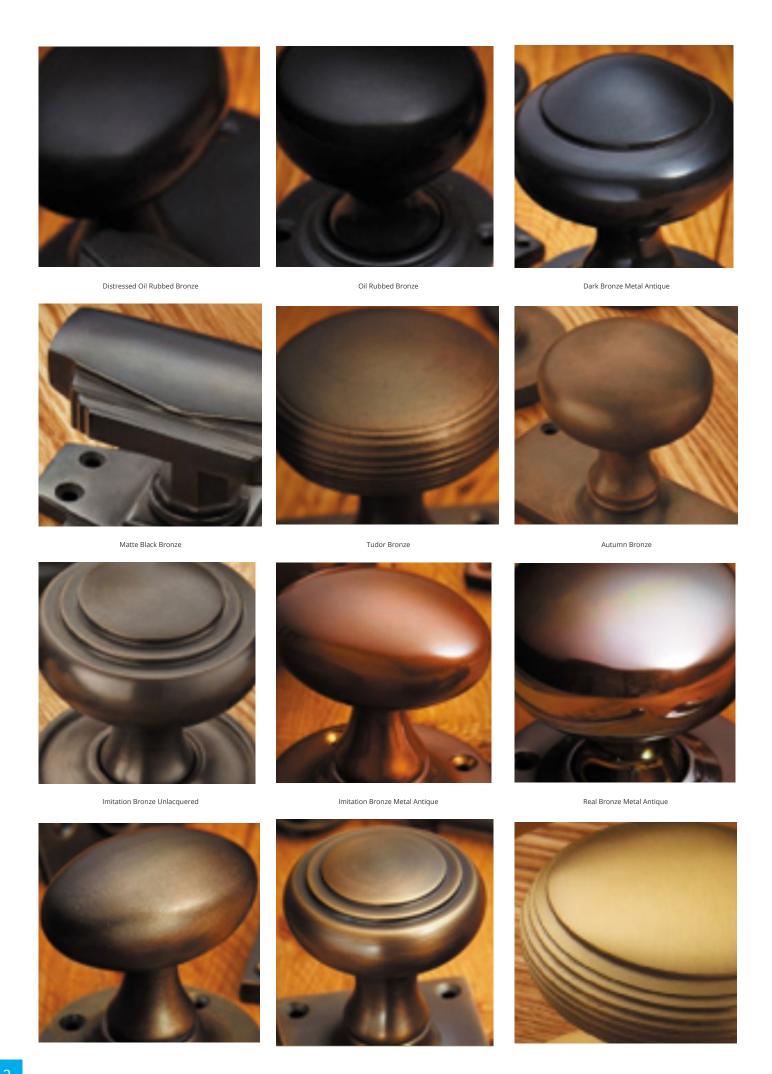

## **Short Description**

- 4176 Traditional English made Centre Door Knobs and Pulls. Verve Centre Door Knob.
- Dimensions 102mm
- This range is made to order in the UK please allow 6 weeks for delivery. Please contact us for prices and further information.
- Available in 27 luxury finishes from aged brass and dark bronze to distressed nickel and polished chrome (please see below list for the full the selection).