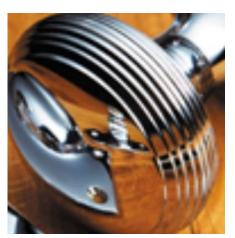

## **Verve Centre Door Knob**

£0.00 exc VAT: £0.00

## **Short Description**

- 4176 Traditional English made Centre Door Knobs and Pulls. Verve Centre Door Knob.
- Dimensions 102mm
- This range is made to order in the UK please allow 6 weeks for delivery. Please contact us for prices and further information.
- Available in 27 luxury finishes from aged brass and dark bronze to distressed nickel and polished chrome (please see below list for the full the selection).