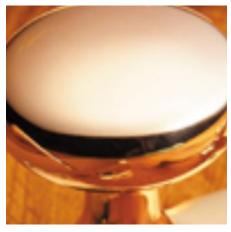

## **Verve Centre Door Knob**

£0.00 exc VAT: £0.00

## **Short Description**

- 4176 Traditional English made Centre Door Knobs and Pulls. Verve Centre Door Knob.
- Dimensions 102mm
- This range is made to order in the UK please allow 6 weeks for delivery. Please contact us for prices and further information.
- Available in 27 luxury finishes from aged brass and dark bronze to distressed nickel and polished chrome (please see below list for the full the selection).