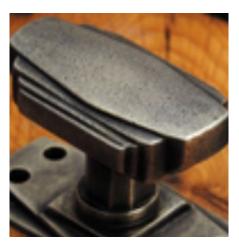

## **Verve Centre Door Knob**

£0.00 exc VAT: £0.00

## **Short Description**

- 4176 Traditional English made Centre Door Knobs and Pulls. Verve Centre Door Knob.
- Dimensions 102mm
- This range is made to order in the UK please allow 6 weeks for delivery. Please contact us for prices and further information.
- Available in 27 luxury finishes from aged brass and dark bronze to distressed nickel and polished chrome (please see below list for the full the selection).