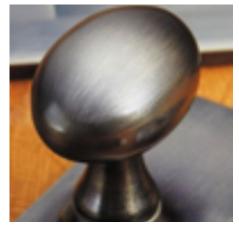

## **Verve Centre Door Knob**

£0.00 exc VAT: £0.00

## **Short Description**

- 4176 Traditional English made Centre Door Knobs and Pulls. Verve Centre Door Knob.
- Dimensions 102mm
- This range is made to order in the UK please allow 6 weeks for delivery. Please contact us for prices and further information.
- Available in 27 luxury finishes from aged brass and dark bronze to distressed nickel and polished chrome (please see below list for the full the selection).