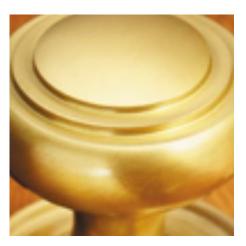

## **Verve Centre Door Knob**

£0.00 exc VAT: £0.00

## **Short Description**

- 4176 Traditional English made Centre Door Knobs and Pulls. Verve Centre Door Knob.
- Dimensions 102mm
- This range is made to order in the UK please allow 6 weeks for delivery. Please contact us for prices and further information.
- Available in 27 luxury finishes from aged brass and dark bronze to distressed nickel and polished chrome (please see below list for the full the selection).