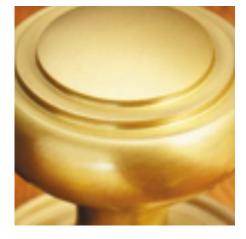

## **Verve Centre Door Knob**

£0.00 exc VAT: £0.00

## **Short Description**

- 4176 Traditional English made Centre Door Knobs and Pulls. Verve Centre Door Knob.
- Dimensions 102mm
- This range is made to order in the UK please allow 6 weeks for delivery. Please contact us for prices and further information.
- Available in 27 luxury finishes from aged brass and dark bronze to distressed nickel and polished chrome (please see below list for the full the selection).