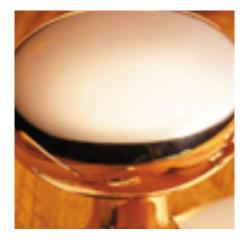

## **Verve Centre Door Knob**

£0.00 exc VAT: £0.00

## **Short Description**

- 4176 Traditional English made Centre Door Knobs and Pulls. Verve Centre Door Knob.
- Dimensions 102mm
- This range is made to order in the UK please allow 6 weeks for delivery. Please contact us for prices and further information.
- Available in 27 luxury finishes from aged brass and dark bronze to distressed nickel and polished chrome (please see below list for the full the selection).