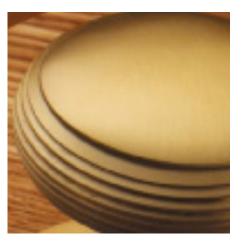

## Flat Octagonal Centre Door Knob

## **Short Description**

- 4185 Traditional English made Centre Door Knobs and Pulls. Flat Octagonal Centre Door Knob.
- Dimensions 102mm 4185B also available, 70mm.
- This range is made to order in the UK please allow 6 weeks for delivery. Please contact us for prices and further information.
- Available in 27 luxury finishes from aged brass and dark bronze to distressed nickel and polished chrome (please see below list for the full the selection).