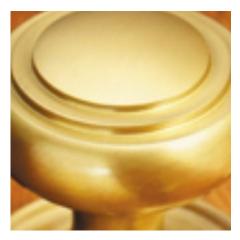

## Flat Octagonal Centre Door Knob

## **Short Description**

- 4185 Traditional English made Centre Door Knobs and Pulls. Flat Octagonal Centre Door Knob.
- Dimensions 102mm 4185B also available, 70mm.
- This range is made to order in the UK please allow 6 weeks for delivery. Please contact us for prices and further information.
- Available in 27 luxury finishes from aged brass and dark bronze to distressed nickel and polished chrome (please see below list for the full the selection).