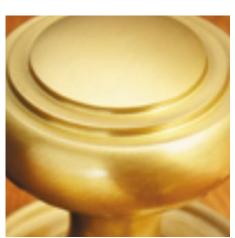

## Flat Octagonal Centre Door Knob

## **Short Description**

- 4185 Traditional English made Centre Door Knobs and Pulls. Flat Octagonal Centre Door Knob.
- Dimensions 102mm 4185B also available, 70mm.
- This range is made to order in the UK please allow 6 weeks for delivery. Please contact us for prices and further information.
- Available in 27 luxury finishes from aged brass and dark bronze to distressed nickel and polished chrome (please see below list for the full the selection).