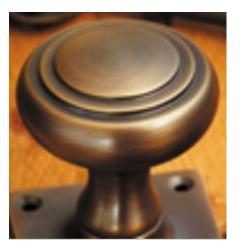

## Flat Octagonal Centre Door Knob

## **Short Description**

- 4185 Traditional English made Centre Door Knobs and Pulls. Flat Octagonal Centre Door Knob.
- Dimensions 102mm 4185B also available, 70mm.
- This range is made to order in the UK please allow 6 weeks for delivery. Please contact us for prices and further information.
- Available in 27 luxury finishes from aged brass and dark bronze to distressed nickel and polished chrome (please see below list for the full the selection).