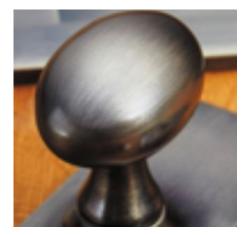

## Flat Octagonal Centre Door Knob

## **Short Description**

- 4185 Traditional English made Centre Door Knobs and Pulls. Flat Octagonal Centre Door Knob.
- Dimensions 102mm 4185B also available, 70mm.
- This range is made to order in the UK please allow 6 weeks for delivery. Please contact us for prices and further information.
- Available in 27 luxury finishes from aged brass and dark bronze to distressed nickel and polished chrome (please see below list for the full the selection).