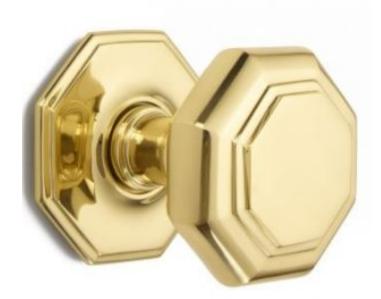

## Flat Octagonal Centre Door Knob

## **Short Description**

- 4185 Traditional English made Centre Door Knobs and Pulls. Flat Octagonal Centre Door Knob.
- Dimensions 102mm 4185B also available, 70mm.
- This range is made to order in the UK please allow 6 weeks for delivery. Please contact us for prices and further information.
- Available in 27 luxury finishes from aged brass and dark bronze to distressed nickel and polished chrome (please see below list for the full the selection).