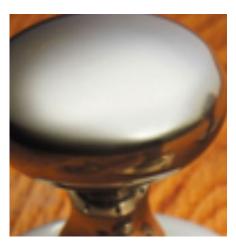

## Flat Octagonal Centre Door Knob

## **Short Description**

- 4185 Traditional English made Centre Door Knobs and Pulls. Flat Octagonal Centre Door Knob.
- Dimensions 102mm 4185B also available, 70mm.
- This range is made to order in the UK please allow 6 weeks for delivery. Please contact us for prices and further information.
- Available in 27 luxury finishes from aged brass and dark bronze to distressed nickel and polished chrome (please see below list for the full the selection).