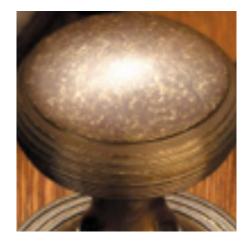

## Flat Octagonal Centre Door Knob

## **Short Description**

- 4185 Traditional English made Centre Door Knobs and Pulls. Flat Octagonal Centre Door Knob.
- Dimensions 102mm 4185B also available, 70mm.
- This range is made to order in the UK please allow 6 weeks for delivery. Please contact us for prices and further information.
- Available in 27 luxury finishes from aged brass and dark bronze to distressed nickel and polished chrome (please see below list for the full the selection).