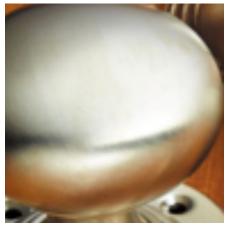

## Flat Octagonal Centre Door Knob

## **Short Description**

- 4185 Traditional English made Centre Door Knobs and Pulls. Flat Octagonal Centre Door Knob.
- Dimensions 102mm 4185B also available, 70mm.
- This range is made to order in the UK please allow 6 weeks for delivery. Please contact us for prices and further information.
- Available in 27 luxury finishes from aged brass and dark bronze to distressed nickel and polished chrome (please see below list for the full the selection).