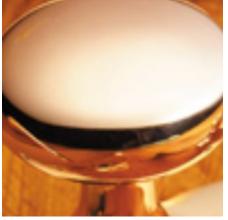

## Flat Octagonal Centre Door Knob

## **Short Description**

- 4185 Traditional English made Centre Door Knobs and Pulls. Flat Octagonal Centre Door Knob.
- Dimensions 102mm 4185B also available, 70mm.
- This range is made to order in the UK please allow 6 weeks for delivery. Please contact us for prices and further information.
- Available in 27 luxury finishes from aged brass and dark bronze to distressed nickel and polished chrome (please see below list for the full the selection).