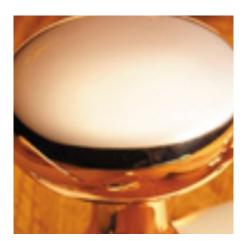

## Flat Octagonal Centre Door Knob

## **Short Description**

- 4185 Traditional English made Centre Door Knobs and Pulls. Flat Octagonal Centre Door Knob.
- Dimensions 102mm 4185B also available, 70mm.
- This range is made to order in the UK please allow 6 weeks for delivery. Please contact us for prices and further information.
- Available in 27 luxury finishes from aged brass and dark bronze to distressed nickel and polished chrome (please see below list for the full the selection).