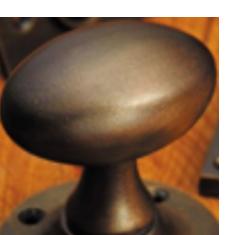

## Flat Octagonal Centre Door Knob

## **Short Description**

- 4185 Traditional English made Centre Door Knobs and Pulls. Flat Octagonal Centre Door Knob.
- Dimensions 102mm 4185B also available, 70mm.
- This range is made to order in the UK please allow 6 weeks for delivery. Please contact us for prices and further information.
- Available in 27 luxury finishes from aged brass and dark bronze to distressed nickel and polished chrome (please see below list for the full the selection).