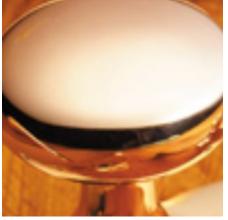

## Art Deco Centre Door Knob

## **Short Description**

- 7013 Traditional English made Centre Door Knobs and Pulls. Art Deco Centre Door Knob.
- Dimensions 90 x 61mm knob 95 x 65mm rose 90 x 61mm knob 95 x 65mm rose
- This range is made to order in the UK please allow 6 weeks for delivery. Please contact us for prices and further information.
- Available in 27 luxury finishes from aged brass and dark bronze to distressed nickel and polished chrome (please see below list for the full the selection).