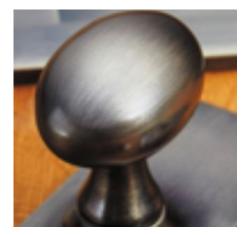

## Art Deco Centre Door Knob

## **Short Description**

- 7013 Traditional English made Centre Door Knobs and Pulls. Art Deco Centre Door Knob.
- Dimensions 90 x 61mm knob 95 x 65mm rose 90 x 61mm knob 95 x 65mm rose
- This range is made to order in the UK please allow 6 weeks for delivery. Please contact us for prices and further information.
- Available in 27 luxury finishes from aged brass and dark bronze to distressed nickel and polished chrome (please see below list for the full the selection).