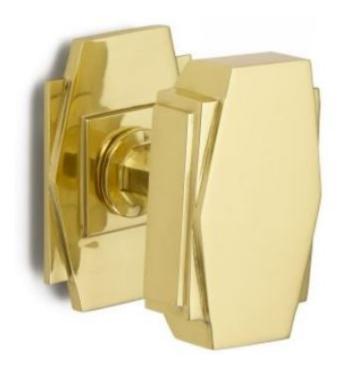

## Art Deco Centre Door Knob

## **Short Description**

- 7013 Traditional English made Centre Door Knobs and Pulls. Art Deco Centre Door Knob.
- Dimensions 90 x 61mm knob 95 x 65mm rose 90 x 61mm knob 95 x 65mm rose
- This range is made to order in the UK please allow 6 weeks for delivery. Please contact us for prices and further information.
- Available in 27 luxury finishes from aged brass and dark bronze to distressed nickel and polished chrome (please see below list for the full the selection).