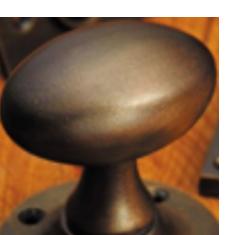

## Art Deco Centre Door Knob

## **Short Description**

- 7013 Traditional English made Centre Door Knobs and Pulls. Art Deco Centre Door Knob.
- Dimensions 90 x 61mm knob 95 x 65mm rose 90 x 61mm knob 95 x 65mm rose
- This range is made to order in the UK please allow 6 weeks for delivery. Please contact us for prices and further information.
- Available in 27 luxury finishes from aged brass and dark bronze to distressed nickel and polished chrome (please see below list for the full the selection).