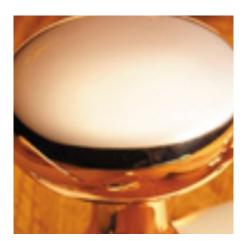

## Art Deco Centre Door Knob

## **Short Description**

- 7013 Traditional English made Centre Door Knobs and Pulls. Art Deco Centre Door Knob.
- Dimensions 90 x 61mm knob 95 x 65mm rose 90 x 61mm knob 95 x 65mm rose
- This range is made to order in the UK please allow 6 weeks for delivery. Please contact us for prices and further information.
- Available in 27 luxury finishes from aged brass and dark bronze to distressed nickel and polished chrome (please see below list for the full the selection).