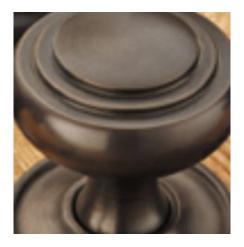

## **Short Description**

- 7013 Traditional English made Centre Door Knobs and Pulls. Art Deco Centre Door Knob.
- Dimensions 90 x 61mm knob 95 x 65mm rose 90 x 61mm knob 95 x 65mm rose
- This range is made to order in the UK please allow 6 weeks for delivery. Please contact us for prices and further information.
- Available in 27 luxury finishes from aged brass and dark bronze to distressed nickel and polished chrome (please see below list for the full the selection).