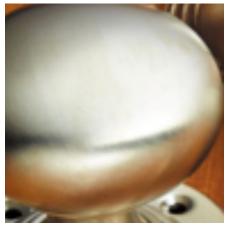

## Art Deco Centre Door Knob

## **Short Description**

- 7013 Traditional English made Centre Door Knobs and Pulls. Art Deco Centre Door Knob.
- Dimensions 90 x 61mm knob 95 x 65mm rose 90 x 61mm knob 95 x 65mm rose
- This range is made to order in the UK please allow 6 weeks for delivery. Please contact us for prices and further information.
- Available in 27 luxury finishes from aged brass and dark bronze to distressed nickel and polished chrome (please see below list for the full the selection).