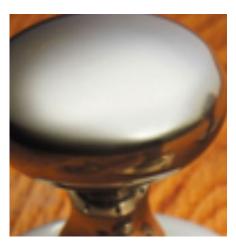

## Art Deco Centre Door Knob

## **Short Description**

- 7013 Traditional English made Centre Door Knobs and Pulls. Art Deco Centre Door Knob.
- Dimensions 90 x 61mm knob 95 x 65mm rose 90 x 61mm knob 95 x 65mm rose
- This range is made to order in the UK please allow 6 weeks for delivery. Please contact us for prices and further information.
- Available in 27 luxury finishes from aged brass and dark bronze to distressed nickel and polished chrome (please see below list for the full the selection).