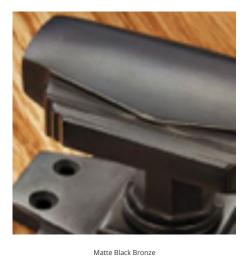

## **Short Description**

- 7013 Traditional English made Centre Door Knobs and Pulls. Art Deco Centre Door Knob.
- Dimensions 90 x 61mm knob 95 x 65mm rose 90 x 61mm knob 95 x 65mm rose
- This range is made to order in the UK please allow 6 weeks for delivery. Please contact us for prices and further information.
- Available in 27 luxury finishes from aged brass and dark bronze to distressed nickel and polished chrome (please see below list for the full the selection).