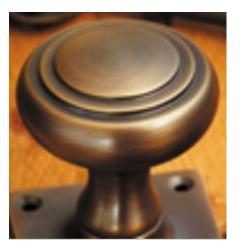

## Art Deco Centre Door Knob

## **Short Description**

- 7013 Traditional English made Centre Door Knobs and Pulls. Art Deco Centre Door Knob.
- Dimensions 90 x 61mm knob 95 x 65mm rose 90 x 61mm knob 95 x 65mm rose
- This range is made to order in the UK please allow 6 weeks for delivery. Please contact us for prices and further information.
- Available in 27 luxury finishes from aged brass and dark bronze to distressed nickel and polished chrome (please see below list for the full the selection).