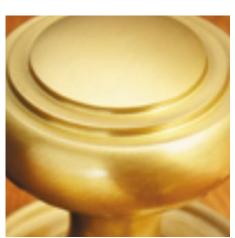

## Art Deco Centre Door Knob

## **Short Description**

- 7013 Traditional English made Centre Door Knobs and Pulls. Art Deco Centre Door Knob.
- Dimensions 90 x 61mm knob 95 x 65mm rose 90 x 61mm knob 95 x 65mm rose
- This range is made to order in the UK please allow 6 weeks for delivery. Please contact us for prices and further information.
- Available in 27 luxury finishes from aged brass and dark bronze to distressed nickel and polished chrome (please see below list for the full the selection).