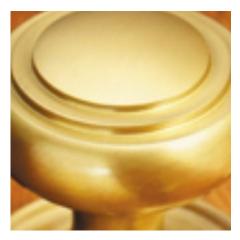

## Art Deco Centre Door Knob

## **Short Description**

- 7013 Traditional English made Centre Door Knobs and Pulls. Art Deco Centre Door Knob.
- Dimensions 90 x 61mm knob 95 x 65mm rose 90 x 61mm knob 95 x 65mm rose
- This range is made to order in the UK please allow 6 weeks for delivery. Please contact us for prices and further information.
- Available in 27 luxury finishes from aged brass and dark bronze to distressed nickel and polished chrome (please see below list for the full the selection).