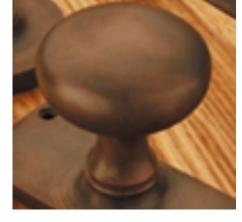

## **Short Description**

- 7013 Traditional English made Centre Door Knobs and Pulls. Art Deco Centre Door Knob.
- Dimensions 90 x 61mm knob 95 x 65mm rose 90 x 61mm knob 95 x 65mm rose
- This range is made to order in the UK please allow 6 weeks for delivery. Please contact us for prices and further information.
- Available in 27 luxury finishes from aged brass and dark bronze to distressed nickel and polished chrome (please see below list for the full the selection).