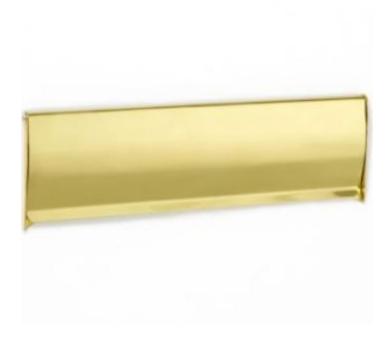

## **Short Description**

- 1808 Traditional English made Letter Plates and Interier Flaps. Interior Flap.
- Dimensions 11" x 3" 12" x 4" 14" x 4" 16" x 5"
- This range is made to order in the UK please allow 6 weeks for delivery. Please contact us for prices and further information.
- Available in 27 luxury finishes from aged brass and dark bronze to distressed nickel and polished chrome (please see below list for the full the selection).