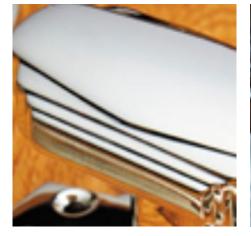

## **Upright Interior Flap**

## **Short Description**

- Traditional English made Letter Plates and Interier Flaps. Upright Interior Flap.
- This range is made to order in the UK please allow 6 weeks for delivery. Please contact us for prices and further information.
- Available in 27 luxury finishes from aged brass and dark bronze to distressed nickel and polished chrome (please see below list for the full the selection).