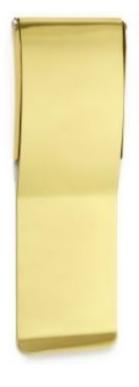

## **Upright Interior Flap**

## **Short Description**

- Traditional English made Letter Plates and Interier Flaps. Upright Interior Flap.
- This range is made to order in the UK please allow 6 weeks for delivery. Please contact us for prices and further information.
- Available in 27 luxury finishes from aged brass and dark bronze to distressed nickel and polished chrome (please see below list for the full the selection).